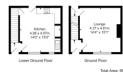

Total Area: 96.5 m² ... 1039 ft²
All measurements are approximate and for display purposes only.
No liability is accepted by either the agency or Box Property Solutions Ltd as to the exact measurements of the rooms.