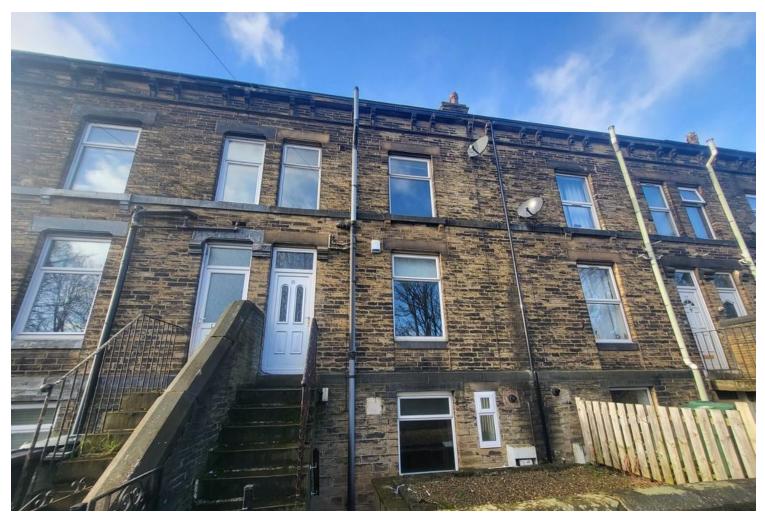

OPENING DOORS FOR YOU

**15 Prospect Road** 

Cleckheaton, BD19 3BN

Asking Price Of £119,950

### DESCRIPTION

Offered for sale with NO ONWARD CHAIN is this spacious two bedroomed mid-terraced property with uPVC double glazing and gas fired central heating. Situated with access to local amenities, M62 motorway network and local schools. The property does require some works. The accommodation over four levels and comprises: hallway, kitchen, lounge, two bedrooms, house bathroom. To the front of the property is a pebbled yard.

## **EXTERIOR**

Pebbled yard to the front with steps leading down to the basement kitchen and to the first floor lounge.