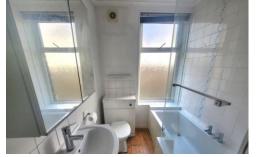

#### **HOUSE BATHROOM**

Fitted with modern three piece white suite comprising low flush WC, inset hand wash basin with vanity unit, panelled bath with shower over, glass shower screen, storage cupboard, towel rail, part tiled walls, wood flooring.