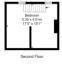

# **BEDROOM TWO**

17' 5" x 15' 1" (5.31m x 4.6m) Double bedroom located on the top floor, central heating radiator.