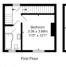

# **BEDROOM ONE**

12' 1" x 11' 0" (3.68m x 3.35m) Double bedroom with feature fireplace, walk in wardrobe, central heating radiator.