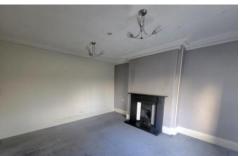

#### LOUNGE

15' 1"  $\times$  14' 4" (4.6m  $\times$  4.37m) Featuring a feature fireplace with gas fire, door leading into the hallway and stairs to second level, central heating radiator.