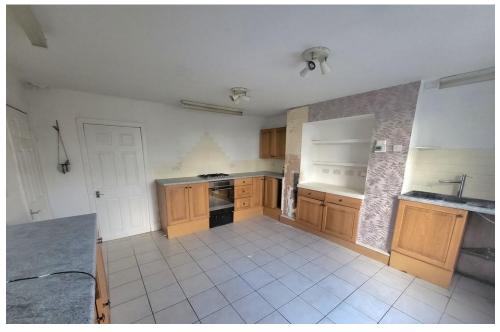

# **KITCHEN**

15' 0" x 14' 0" (4.57m x 4.27m) Fitted with wall and base units, complementary work surfaces, tiled splashback, electric oven with gas hob, inset one and half bowl sink with mixer tap, plumbing for automatic washing machine, stairs to first floor, central heating radiator.