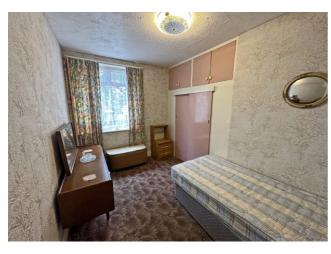

#### **Bedroom One**

Built in cupboard and two double glazed windows.

#### **Bedroom Two**

Built in wardrobe and double glazed window.