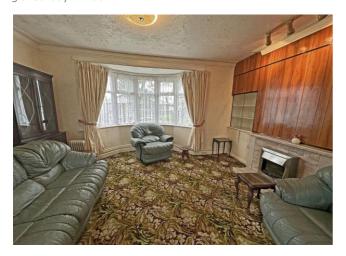

#### Lounge

Tiled fireplace with electric fire, coving to ceiling and double glazed bay window.