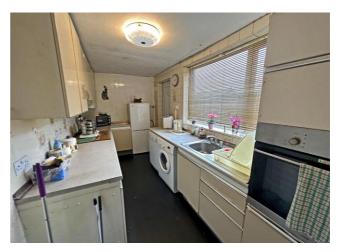

#### **Kitchen**

Base and wall units with work surfaces over, stainless steel sink with drainer and mixer tap, built in oven, plumbing for a washing machine, double glazed window and door to rear.