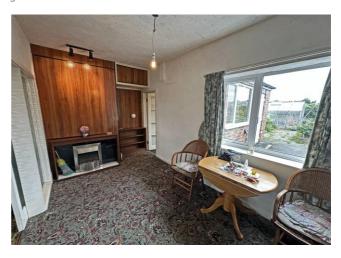

#### Lounge

Tiled fireplace with electric fire, coving to ceiling and double glazed bay window.

#### **Dining Room**

Fireplace with electric fire, understairs cupboard and double glazed window.