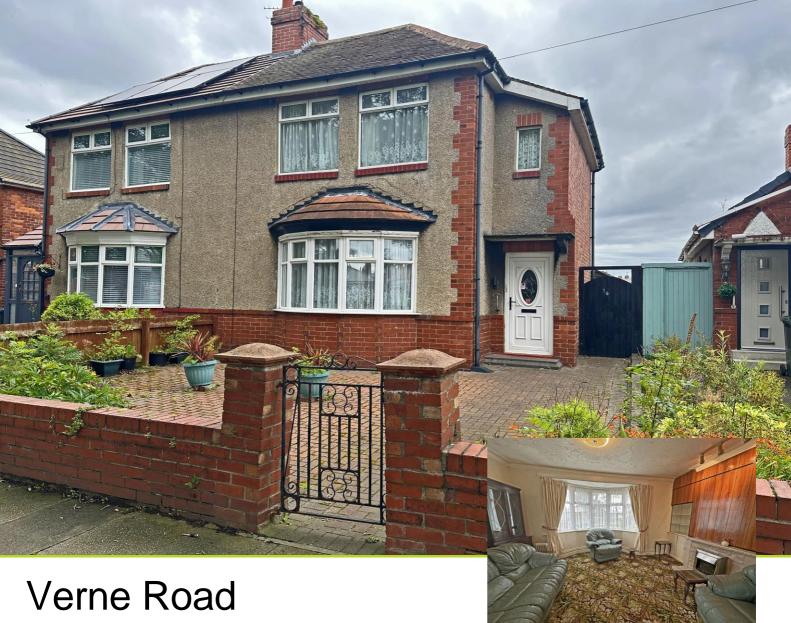

North Shields, NE29 7LR

Fresh Property Centre welcomes to the market this two bedroom, semi-detached home situated on Verne Road, North Shields. The accommodation comprises; entrance hall, lounge, dining room and kitchen. To the first floor there are two bedrooms, shower room and separate WC. Externally there are paved gardens to both front and rear. Offered with immediate vacant possession.

# Asking Price £139,950

0191 257 6<u>823</u>

www.fresh.property hello@fresh.property 63 Church Way, North Shields, Tyne & Wear, NE29 OAE

Fresh Property Centre welcomes to the market this two bedroom, semi-detached home situated on Verne Road, North Shields. The accommodation comprises; entrance hall, lounge, dining room and kitchen. To the first floor there are two bedrooms, shower room and separate WC. Externally there are paved gardens to both front and rear. Offered with immediate vacant possession.

#### Lounge

Tiled fireplace with electric fire, coving to ceiling and double glazed bay window.