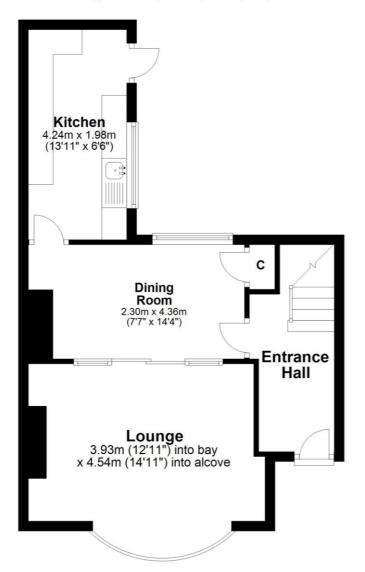

#### **Entrance Hall**

Via double glazed door. Stairs to first floor.

#### Lounge

Tiled fireplace with electric fire, coving to ceiling and double glazed bay window.

#### **Dining Room**

Fireplace with electric fire, understairs cupboard and double glazed window.

#### **Kitchen**

Base and wall units with work surfaces over, stainless steel sink with drainer and mixer tap, built in oven, plumbing for a washing machine, double glazed window and door to rear.

### **Ground Floor**

Approx. 41.5 sq. metres (447.0 sq. feet)