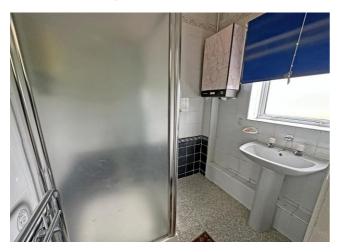

#### **Shower Room**

Two piece suite comprising; shower cubicle and pedestal hand wash basin. Tiled walls, loft access, heated towel rail and frosted double glazed window.