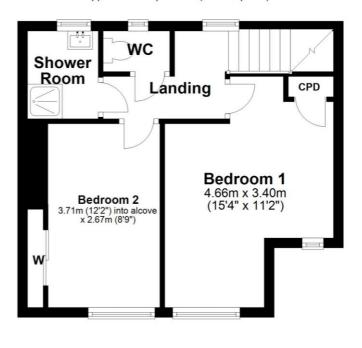

#### **First Floor Landing**

Frosted double glazed window.

#### **Bedroom One**

Built in cupboard and two double glazed windows.

#### **Bedroom Two**

Built in wardrobe and double glazed window.

#### **Shower Room**

Two piece suite comprising; shower cubicle and pedestal hand wash basin. Tiled walls, loft access, heated towel rail and frosted double glazed window.

#### Separate WC

Low level WC, tiled walls and frosted double glazed window.

Block paved front garden with access to side.

## First Floor

Approx. 32.4 sq. metres (349.3 sq. feet)

Total area: approx. 74.0 sq. metres (796.2 sq. feet)