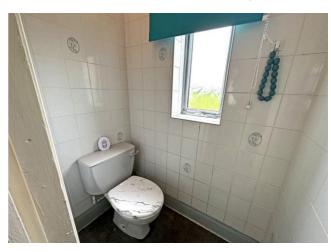

#### Separate WC

Low level WC, tiled walls and frosted double glazed window.

Block paved front garden with access to side.