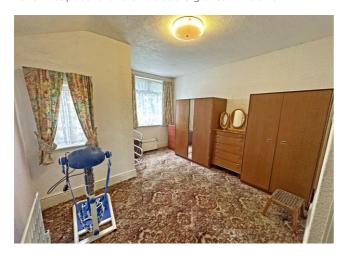

#### **Bedroom One**

Built in cupboard and two double glazed windows.

#### **Bedroom Two**

Built in wardrobe and double glazed window.