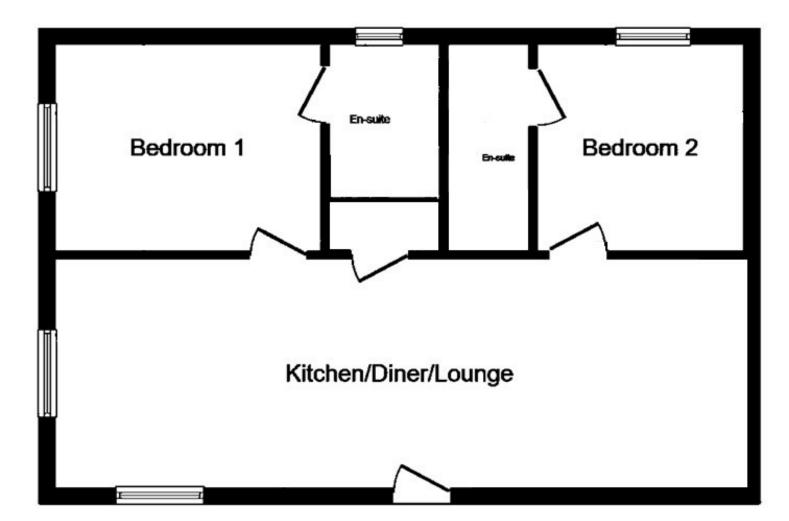

The accommodation with approximate room measurements comprises:

OPEN PLAN LIVING/KITCHEN AREA 30'6" x 10'2" (9.30m x 3.10m)

BEDROOM 1 11'10" x 9'2" (3.60m x 2.80m) EN-SUITE BATHROOM 6'11" x 4'11" (2.10m x 1.50m)

BEDROOM 2 9'2" x 8'10" (2.80m x 2.70m) EN-SUITE SHOWER ROOM 9'2" x 3'7" (2.80m x 1.10m)