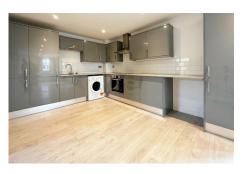

## £275,000

A well presented 2 bedroom ground floor flat situated in a modern block built in 2020 consisting of just 4 flats, each with their own front doors. The flat has a share of the freehold.

The flat has a front door to a large open plan Living/Kitchen area. The lounge area is a bright dual aspect room overlooking the front of the property. There is also space for a good size dining table between the two rooms. The Kitchen is fitted with a modern grey kitchen on 2 walls with base cupboards, drawers and built in appliances consisting of an oven, hob, extractor fan, fridge and freezer. There is also space for a washing machine. There is a range of wall units with concealed LED lighting.