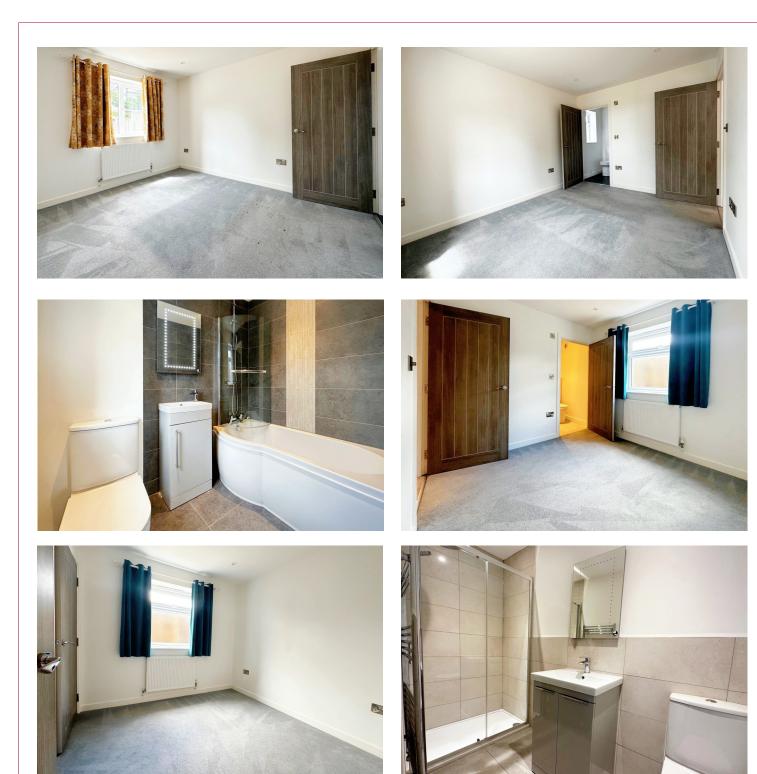

There are two double bedrooms. The main bedroom has an en-suite bathroom and the second bedroom has an en-suite shower room. Being fairly new, the flat has some nice finishes including gas central heating, nice tiling to the kitchen and bathroom areas, brushed aluminum sockets and LED lighting.

The accommodation with approximate room measurements comprises:

OPEN PLAN LIVING/KITCHEN AREA 30'6" x 10'2" (9.30m x 3.10m)

BEDROOM 1 11'10" x 9'2" (3.60m x 2.80m) EN-SUITE BATHROOM 6'11" x 4'11" (2.10m x 1.50m)

BEDROOM 2 9'2" x 8'10" (2.80m x 2.70m) EN-SUITE SHOWER ROOM 9'2" x 3'7" (2.80m x 1.10m)