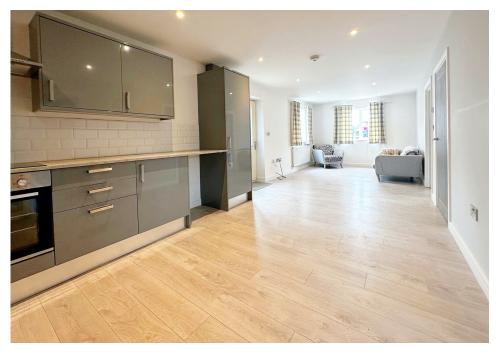

## £275,000

A well presented 2 bedroom ground floor flat situated in a modern block built in 2020 consisting of just 4 flats, each with their own front doors. The flat has a share of the freehold.

The flat has a front door to a large open plan Living/Kitchen area. The lounge area is a bright dual aspect room overlooking the front of the property. There is also space for a good size dining table between the two rooms. The Kitchen is fitted with a modern grey kitchen on 2 walls with base cupboards, drawers and built in appliances consisting of an oven, hob, extractor fan, fridge and freezer. There is also space for a washing machine. There is a range of wall units with concealed LED lighting.

The accommodation with approximate room measurements comprises:

OPEN PLAN LIVING/KITCHEN AREA 30'6" x 10'2" (9.30m x 3.10m)

BEDROOM 1 11'10" x 9'2" (3.60m x 2.80m) EN-SUITE BATHROOM 6'11" x 4'11" (2.10m x 1.50m)