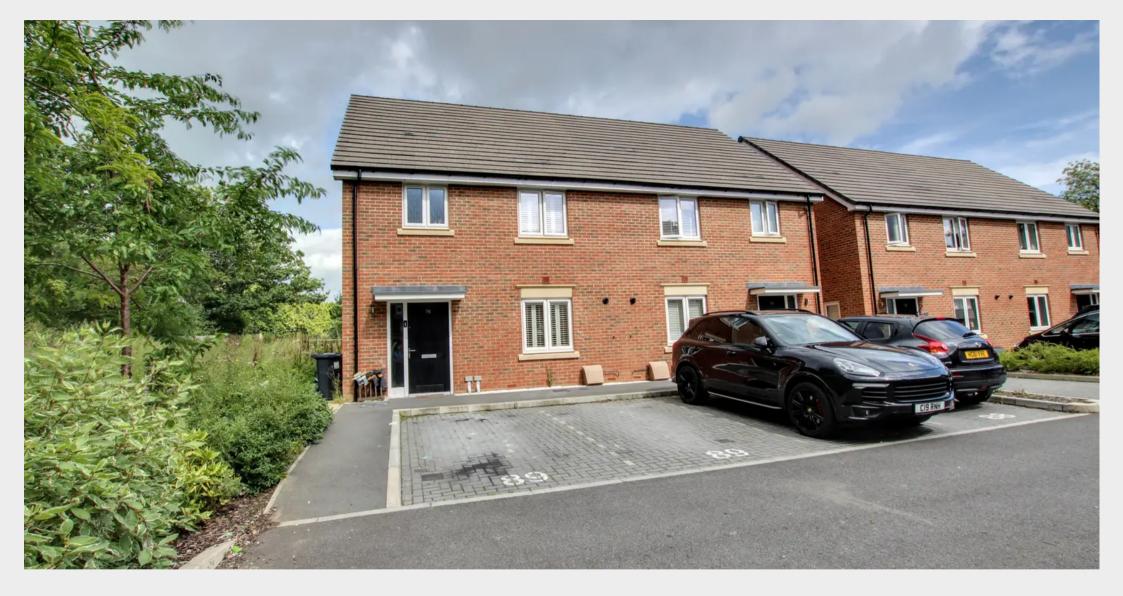

76 Ruppell Rise, Haywards Heath, West Sussex RH16 4BF

GUIDE .. £450,000 - £475,000

A 3 double bedroom semi detached house with a fantastic brick built garden studio enjoying a peaceful setting adjoining a wildlife corridor on this desirable new Fox Hill development on the town's southern edge close to countryside.

- Built in 2019 by Linden homes Chilham design
- Town outskirts location close to countryside
- Remainder of a 10 year build guarantee
- Detached brick built garden studio
- Great position adjoining a wildlife corridor
- 2 allocated parking spaces in front
- Family size kitchen with integrated appliances
- Lounge with doors out to the rear garden
- Master bedroom with en-suite shower room
- Short stroll to the Fox and Hounds pub and on a bus route to Warden Park & Chailey schools with a new primary school being built nearby soon
- Estate charge: £320 per annum
- Managing Agent: First Port Management Ltd
- EPC rating: B Council Tax Band: E

The development is situated on the town's southern edge close to countryside, the Fox and Hounds pub and in the next few years will be close to the new primary school on Hurstwood Lane.

Fox Hill (B2112) gives swift access out of town to the south linking with Brighton and to the north via the A272 relief road to the A23 at Bolney. The town centre is just over a mile to the north where there is an extensive range of shops, restaurants, cafés and bars. The town has several good primary schools and 2 good secondary schools and a 6th form college. Children from this side of town fall into the catchment area for Warden Park Secondary Academy school in Cuckfield for which there is a school bus stop on Fox Hill. A school bus also picks up from Fox Hill to Chailey Secondary School. Some children from this side of town have also gone to Wivelsfield Primary School.