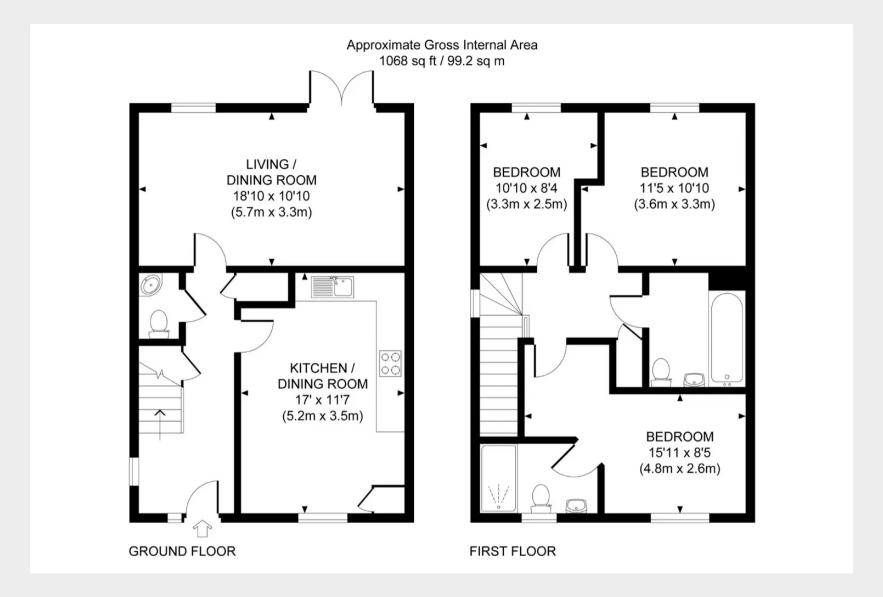

76 Ruppell Rise, Haywards Heath, West Sussex RH16 4BF

GUIDE .. £450,000 - £475,000

A 3 double bedroom semi detached house with a fantastic brick built garden studio enjoying a peaceful setting adjoining a wildlife corridor on this desirable new Fox Hill development on the town's southern edge close to countryside.

- Built in 2019 by Linden homes Chilham design
- Town outskirts location close to countryside
- Remainder of a 10 year build guarantee
- Detached brick built garden studio
- Great position adjoining a wildlife corridor
- 2 allocated parking spaces in front
- Family size kitchen with integrated appliances
- Lounge with doors out to the rear garden
- Master bedroom with en-suite shower room
- Short stroll to the Fox and Hounds pub and on a bus route to Warden Park & Chailey schools with a new primary school being built nearby soon
- Estate charge: £320 per annum
- Managing Agent: First Port Management Ltd
- EPC rating: B Council Tax Band: E