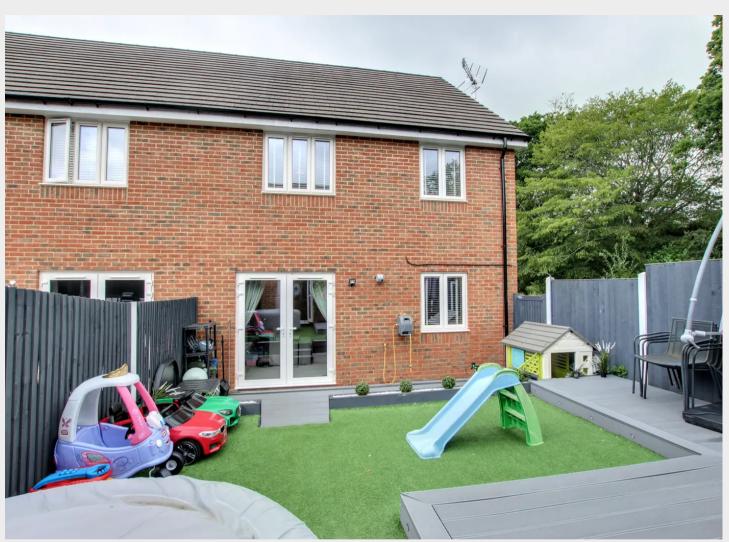

76 Ruppell Rise, Haywards Heath, West Sussex RH16 4BF

GUIDE .. £450,000 - £475,000

A 3 double bedroom semi detached house with a fantastic brick built garden studio enjoying a peaceful setting adjoining a wildlife corridor on this desirable new Fox Hill development on the town's southern edge close to countryside.

- Built in 2019 by Linden homes Chilham design
- Town outskirts location close to countryside
- Remainder of a 10 year build guarantee
- Detached brick built garden studio
- Great position adjoining a wildlife corridor
- 2 allocated parking spaces in front
- Family size kitchen with integrated appliances
- Lounge with doors out to the rear garden
- Master bedroom with en-suite shower room
- Short stroll to the Fox and Hounds pub and on a bus route to Warden Park & Chailey schools with a new primary school being built nearby soon
- Estate charge: £320 per annum
- Managing Agent: First Port Management Ltd
- EPC rating: B Council Tax Band: E