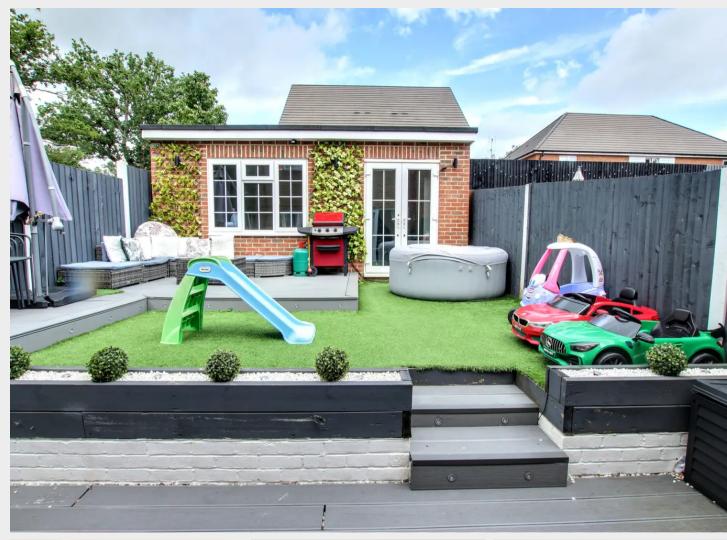

76 Ruppell Rise, Haywards Heath, West Sussex RH16 4BF

GUIDE .. £450,000 - £475,000

A 3 double bedroom semi detached house with a fantastic brick built garden studio enjoying a peaceful setting adjoining a wildlife corridor on this desirable new Fox Hill development on the town's southern edge close to countryside.

- Built in 2019 by Linden homes Chilham design
- Town outskirts location close to countryside
- Remainder of a 10 year build guarantee
- Detached brick built garden studio
- Great position adjoining a wildlife corridor
- 2 allocated parking spaces in front
- Family size kitchen with integrated appliances
- Lounge with doors out to the rear garden
- Master bedroom with en-suite shower room
- Short stroll to the Fox and Hounds pub and on a bus route to Warden Park & Chailey schools with a new primary school being built nearby soon
- Estate charge: £320 per annum
- Managing Agent: First Port Management Ltd
- EPC rating: B Council Tax Band: E