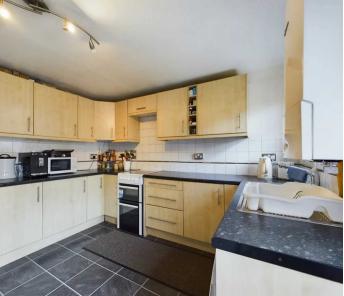

# Kitchen/diner

11' 11" x 11' 11" (3.63m x 3.63m) Kitchen/diner: 3.63m x 3.63m (11' 11" x 11' 11")