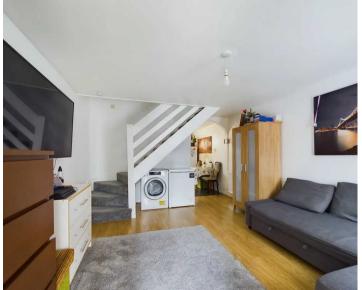

# Lounge

13' 9" x 10' 8" (4.19m x 3.24m) Lounge: 4.19m x 3.24m (14' 6" x 11' 10")