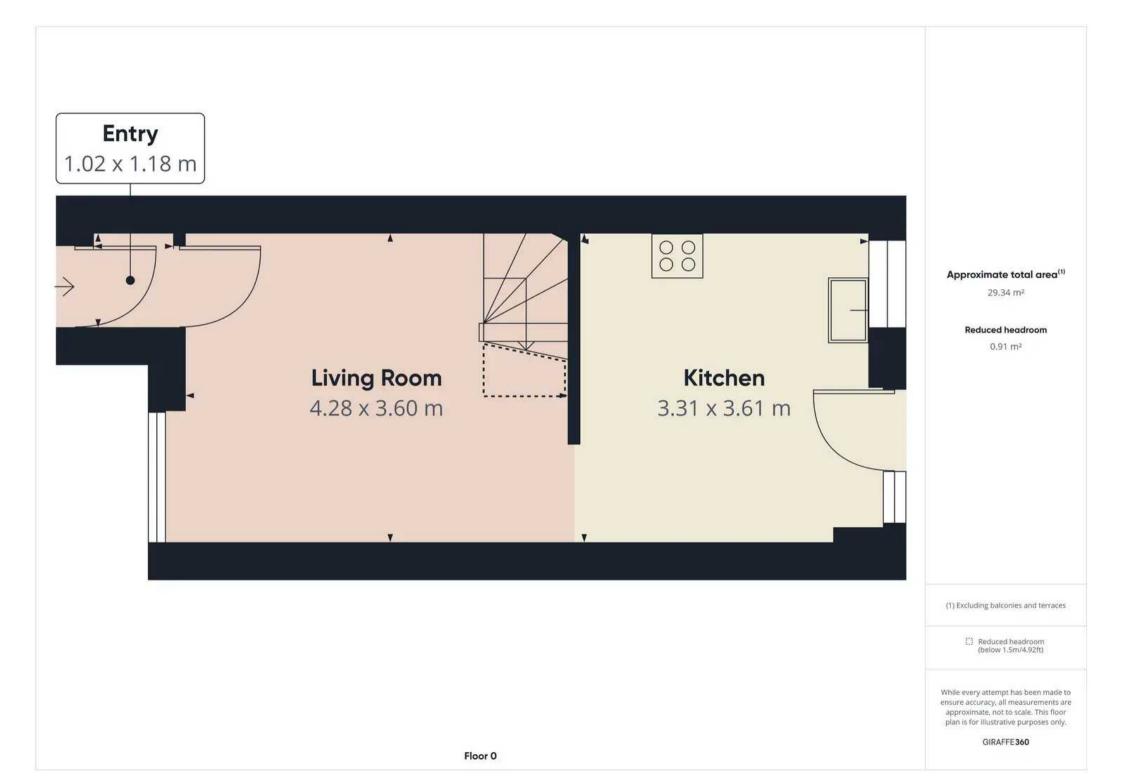

# Lounge

13' 9" x 10' 8" (4.19m x 3.24m) Lounge: 4.19m x 3.24m (14' 6" x 11' 10")

# Kitchen/diner

11' 11" x 11' 11" (3.63m x 3.63m) Kitchen/diner: 3.63m x 3.63m (11' 11" x 11' 11")