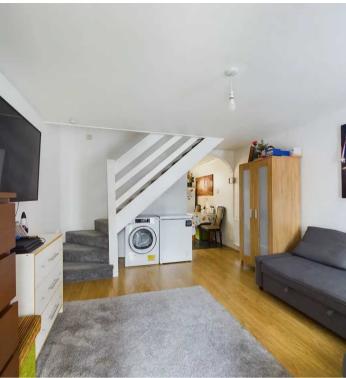

# Lounge

13' 9" x 10' 8" (4.19m x 3.24m) Lounge: 4.19m x 3.24m (14' 6" x 11' 10")