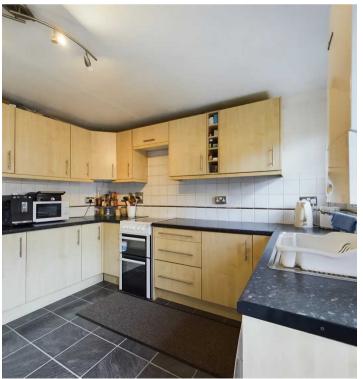

# Kitchen/diner

11' 11" x 11' 11" (3.63m x 3.63m) Kitchen/diner: 3.63m x 3.63m (11' 11" x 11' 11")