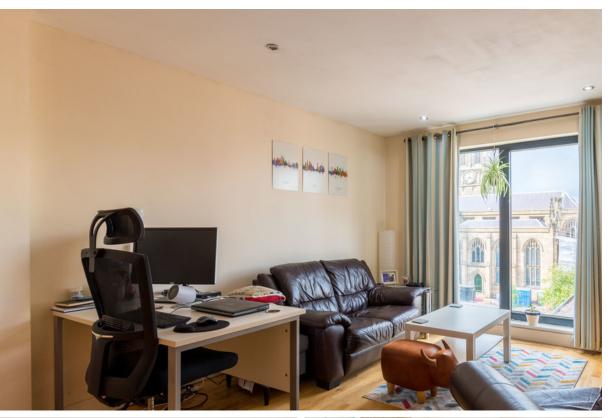

Zenko Properties would like to present this spacious and modern, one bedroom apartment, very well presented, open plan kitchen and spacious lounge/living area, on the fantastic location off The Calls. Integrated full-size fridge/freezer, plenty of cupboard space and dining area. Modern carpets in the bedroom with a double bed and built in wardrobes. Modern fully tiled family bathroom with rain shower and built in storage and mirror above the washing facilities. The hallway is very spacious with storage units upon entrance, hidden away WASHING MACHINE in the hallway cupboard.