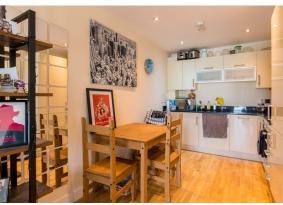

Zenko Properties would like to present this spacious and modern, one bedroom apartment, very well presented, open plan kitchen and spacious lounge/living area, on the fantastic location off The Calls. Integrated full-size fridge/freezer, plenty of cupboard space and dining area. Modern carpets in the bedroom with a double bed and built in wardrobes. Modern fully tiled family bathroom with rain shower and built in storage and mirror above the washing facilities. The hallway is very spacious with storage units upon entrance, hidden away WASHING MACHINE in the hallway cupboard.