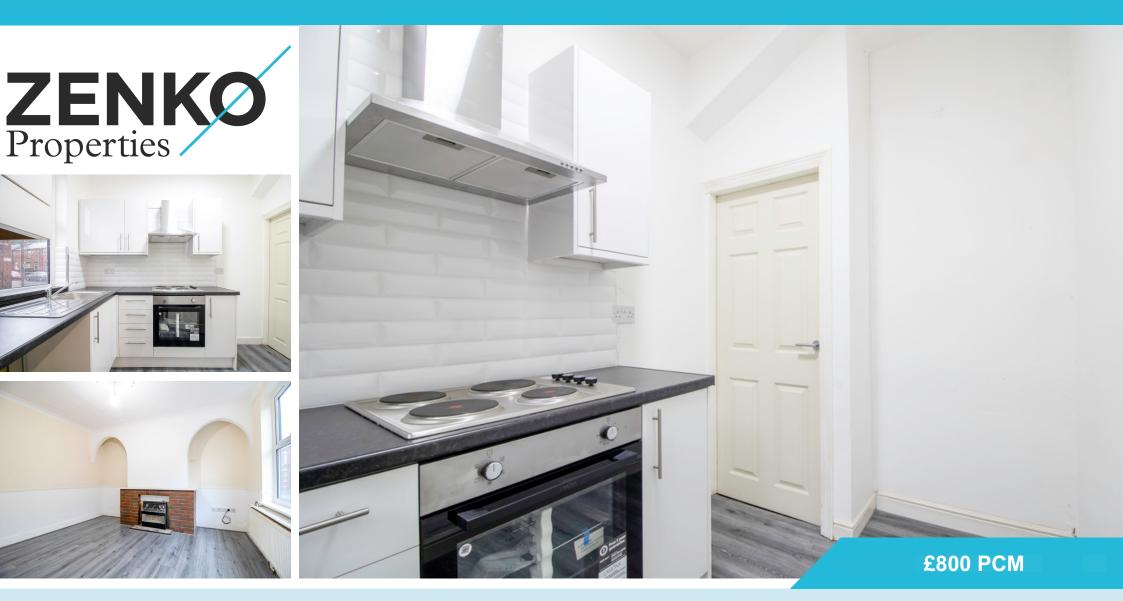

- 2 BEDROOM
- AVAILABLE NOW
- TERRACED HOUSE
- NEWLY REFURBISHED

- GAS CENTRAL HEATING
- CLOSE TO LOCAL AMENITIES
- COUNCIL TAX BAND A
- UNFURNISHED

3 Noster Place, Leeds, LS11 8QH

\*\* 2 BEDROOM TERRACED HOUSE \*\* NEWLY REFURBISHED \*\* AVAILABLE NOW \*\* GAS CENTRAL HEATING \*\* UNFURNISHED \*\*

On the ground floor, the property offers a great sized living room with a separate newly fitted kitchen which has a fitted gas hob & oven.

On the first floor, there are two double bedrooms and a large house bathroom with modern fittings.