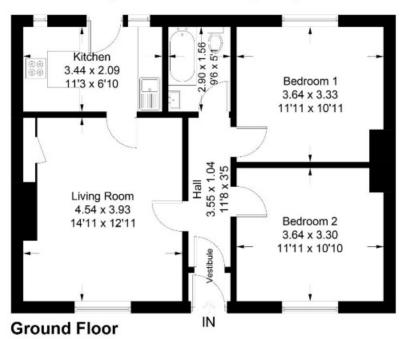

# 22 Mainsfield Avenue, Morebattle, TD5 8QP

Offers Over £115,000

Accommodation:
Vestibule
Entrance Hall
Lounge
Kitchen
Two Double Bedrooms
Bathroom

Well maintained private gardens Lovely views Greenhouse & Shed Outhouses

### 22 Mainsfield Avenue, Morebattle, TD5 8QP

Approximate Gross Internal Area = 61.1 sq m / 658 sq ft

Illustration for identification purposes only, measurements are approximate, not to scale. floorplansUsketch.com © (ID994262)