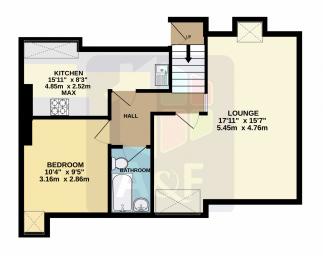

#### **ACCOMMODATION:**

New Decorated throughout. Hall, Living Room, Kitchen, Bedroom & Bathroom. Gas Central Heating & Double Glazing. No Parking. Sea Views.

### **AVAILABILITY:**

JULY/AUGUST 2023.

GROUND FLOOR 545 sq.ft. (50.7 sq.m.) approx.

TOTAL FLOOR AREA: 545 sq.ft. (50.7 sq.m.) approx.

Whitel every attempt has been made to ensure the accuracy of the floorpiats contained here, readsumements of coocs, services, review and any other terms are approximate and no expensibility is taken for any exox, considerated in the services are approximated and no expensibility is taken for any exox, considerated. This plan is for illustrated purposes only and should be used as such by any prospective purposes.