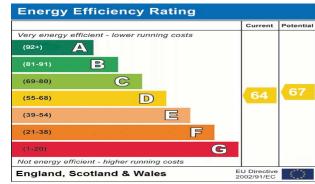

#### **OUTGOINGS:**

The Tenants will be responsible for all outgoings. Somerset Council. Council Tax Band 'A' - £ 1,416.76 2023/2024.