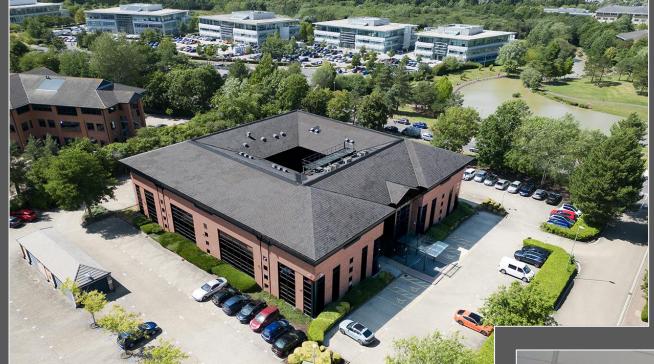

## Location

Spectrum is located within Solent Business Park, a 130 acre park with excellent amenities including a variety of cafés, the Parsons Collar public House, the 4-star Solent hotel and a Subway.

Whiteley Shopping Centre is a short walk away which has a wide range of shops, restaurants and leisure amenities including Tesco, M&S, Starbucks and Wagamama. The park is home to more than 60 companies employing over 5,000 people.