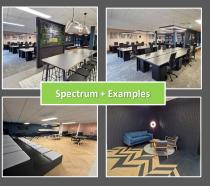

# Spectrum +

The offices are available as an open plan specification or at an additional rental the suite can be provided as fully fitted Cat A+ space ready for immediate occupation. A bespoke fitout of the offices can be provided which is envisaged to include workstations, meeting rooms, a video conference room and an additional kitchen/breakout area for your teams immediate use.

Proposed Floor Plan/Spectrum + Package