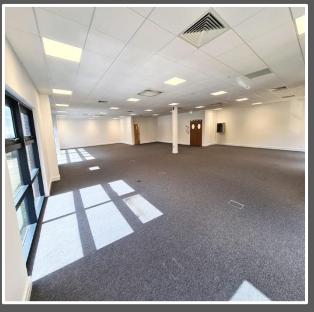

and two upper floors with an excellent parking ratio. The available space is situated on the ground floor. The communal areas are currently being refurbished by the new owners to provide an impressive, modern entrance together with upgraded toilets and shower facilities. Electric car charging for six vehicles is also being introduced for the occupiers' sole use.

# Spectrum +

The offices are available as an open plan specification or at an additional rental the suite can be provided as fully fitted Cat A+ space ready for immediate occupation. A bespoke fitout of the offices can be provided which is envisaged to include workstations, meeting rooms, a video conference room and an additional kitchen/breakout area for your teams immediate use.







Proposed Floor Plan/Spectrum + Package





# **Features**

- > Air conditioning
- Modern kitchen and designated breakout area
- > Allocated parking spaces
- Located just off J9 of the M27
- Recently refurbished
- > LED lighting
- Fully fitted option available
- > Onsite shower facilities
- > Electric vehicle charging points
- **▶** EPC Rating B50
- > Service Charge £5.49 psf

# Available Accommodation Ground Floor Office Suite 6,700 sq ft













## Location

Spectrum is located within Solent Business Park, a 130 acre park with excellent amenities including a variety of cafés, the Parsons Collar public House, the 4-star Solent hotel and a Subway.

Whiteley Shopping Centre is a short walk away which has a wide range of shops, restaurants and leisure amenities including Tesco, M&S, Starbucks and Wagamama. The park is home to m