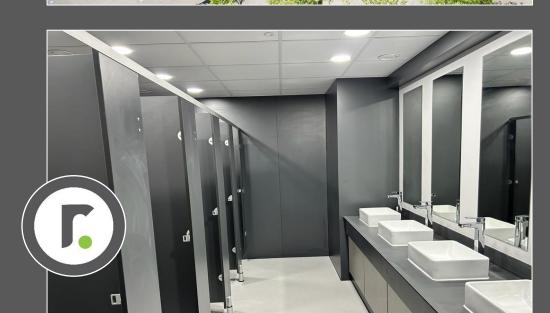

# Description

Spectrum is a large 40,000 sq ft self-contained office arranged over ground and two upper floors with an excellent parking ratio. The available space is situated on the ground floor. The communal areas are currently being refurbished by the new owners to provide an impressive, modern entrance together with upgraded toilets and shower facilities. Electric car charging for six vehicles is also being introduced for the occupiers' sole use.

# **Features**

- > Air conditioning
- Modern kitchen and designated breakout area
- > Allocated parking spaces
- Located just off J9 of the M27
- Recently refurbished
- > LED lighting
- Fully fitted option available
- > Onsite shower facilities
- > Electric vehicle charging points
- **▶** EPC Rating B50
- > Service Charge £5.49 psf