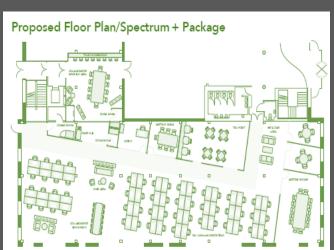

self-contained office arranged over ground and two upper floors with an excellent parking ratio. The available space is situated on the ground floor. The communal areas are currently being refurbished by the new owners to provide an impressive, modern entrance together with upgraded toilets and shower facilities. Electric car charging for six vehicles is also being introduced for the occupiers' sole use.

# Spectrum +

The offices are available as an open plan specification or at an additional rental the suite can be provided as fully fitted Cat A+ space ready for immediate occupation. A bespoke fitout of the offices can be provided which is envisaged to include workstations, meeting rooms, a video conference room and an additional kitchen/breakout area for your teams immediate use.







Proposed Floor Plan/Spectrum + Package





# **Features**

- > Air conditioning
- Modern kitchen and designated breakout area
- > Allocated parking spaces
- Located just off J9 of the M27
- Recently refurbished
- > LED lighting
- Fully fitted option available
- > Onsite shower facilities
- > Electric vehicle charging points
- **▶** EPC Rating B50
- > Service Charge £5.49 psf

# Available Accommodation Ground Floor Office Suite 6,700 sq ft













## Location

Spectrum is located within Solent Business Park, a 130 acre park with excellent amenities including a variety of cafés, the Parsons Collar public House, the 4-star Solent hotel and a Subway.

Whiteley Shopping Centre is a short walk away which has a wide range of shops, restaurants and leisure amenities including Tesco, M&S, S