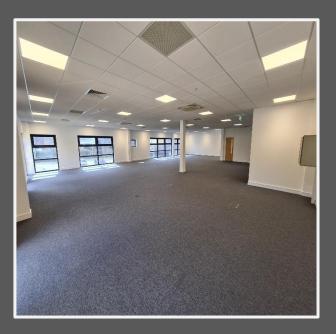

d and two upper floors with an excellent parking ratio. The available space is situated on the ground floor. The communal areas are currently being refurbished by the new owners to provide an impressive, modern entrance together with upgraded toilets and shower facilities. Electric car charging for six vehicles is also being introduced for the occupiers' sole use.

# Spectrum +

The offices are available as an open plan specification or at an additional rental the suite can be provided as fully fitted Cat A+ space ready for immediate occupation. A bespoke fitout of the offices can be provided which is envisaged to include workstations, meeting rooms, a video conference room and an additional kitchen/breakout area for your teams immediate use.







Proposed Floor Plan/Spectrum + Package





# **Features**

- > Air conditioning
- Modern kitchen and designated breakout area
- > Allocated parking spaces
- Located just off J9 of the M27
- Recently refurbished
- > LED lighting
- Fully fitted option available
- > Onsite shower facilities
- > Electric vehicle charging points
- **▶** EPC Rating B50
- > Service Charge £5.49 psf

# Available Accommodation Ground Floor Office Suite 6,700 sq ft













## Location

Spectrum is located within Solent Business Park, a 130 acre park with excellent amenities including a variety of cafés, the Parsons Collar public House, the 4-star Solent hotel and a Subway.

Whiteley Shopping Centre is a short walk away which has a wide range of shops, restaurants and leisure amenities including Tesco, M&S, Starbucks and Wagamama. The park is home to