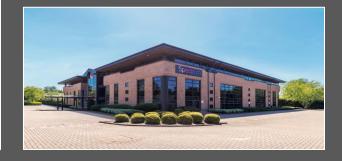

# Description

Spectrum is a large 40,000 sq ft self-contained office arranged over ground and two upper floors with an excellent parking ratio. The available space is situated on the ground floor. The communal areas are currently being refurbished by the new owners to provide an impressive, modern entrance together with upgraded toilets and shower facilities. Electric car charging for six vehicles is also being introduced for the occupiers' sole use.

## Location

Spectrum is located within Solent Business Park, a 130 acre park with excellent amenities including a variety of cafés, the Parsons Collar public House, the 4-star Solent hotel and a Subway.