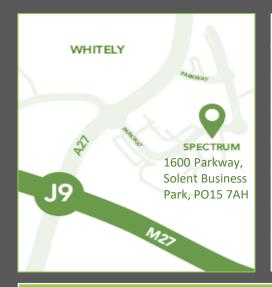

## Location

Spectrum is located within Solent Business Park, a 130 acre park with excellent amenities including a variety of cafés, the Parsons Collar public House, the 4-star Solent hotel and a Subway.

Spectrum is host to a number of companies including BMT, Cooper Homewood and recently Copello.

The park is located just off junction 9 of the M27. Rail access is via Swanwick Station (2 miles) and Southampton Airport Parkway (9.9 miles) which provides a direct service to London Waterloo in 66 minutes. Southampton International Airport is located 9.9 miles to the west.

We understand that VAT is payable. All enquiries to Winchester City Council.

| Destinations             | Miles |
|--------------------------|-------|
| J9, M27                  | 0.8   |
| Whiteley Shopping Centre | 0.7   |
| Swanwick Railway Station | 2.0   |
| Fareham Railway Station  | 4.9   |
| Southampton Airport      | 9.9   |
| Southampton              | 10.0  |
| Portsmouth               | 10.7  |