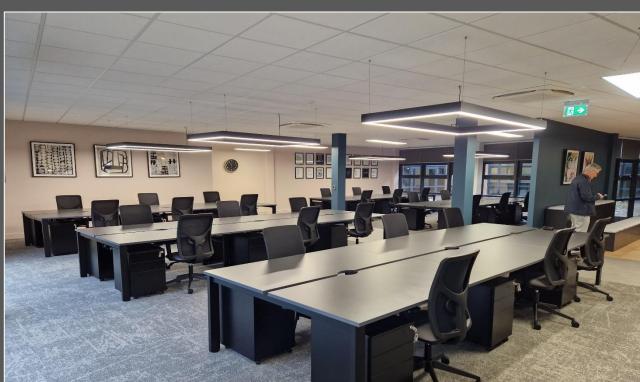

# Spectrum +

The offices are available as an open plan specification or at an additional rental the suite can be provided as fully fitted Cat A+ space ready for immediate occupation. A bespoke fitout of the offices can be provided which is envisaged to include workstations, meeting rooms, a video conference room and an additional kitchen/breakout area for your teams immediate use.

# Available Accommodation Ground Floor Office Suite 6,700 sq ft