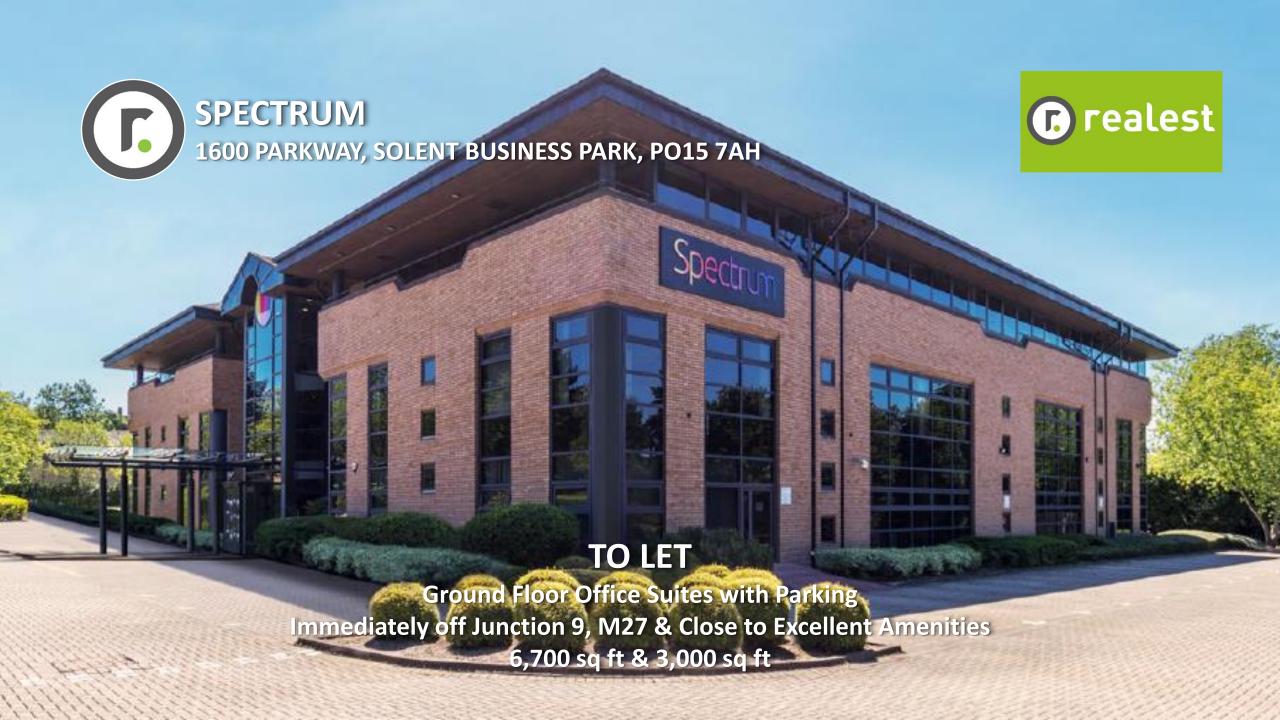

## Description

Spectrum is a large 40,000 sq ft self-contained office arranged over ground and two upper floors with an excellent parking ratio. The available space is situated on the ground floor. The communal areas are currently being refurbished by the new owners to provide an impressive, modern entrance together with upgraded toilets and shower facilities. Electric car charging for six vehicles is also being introduced for the occupiers' sole use.

### Location

Spectrum is located within Solent Business Park, a 130 acre park with excellent amenities including a variety of cafés, the Parsons Collar public House, the 4-star Solent hotel and a Subway.

Whiteley Shopping Centre is a short walk away which has a wide range of shops, restaurants and leisure amenities including Tesco, M&S, Starbucks and Wagamama. The park is home to more than 60 companies employing over 5,000 people.

Spectrum is host to a number of companies including BMT, Cooper Homewood and recently Copello.

The park is located just off junction 9 of the M27. Rail access is via Swanwick Station (2 miles) and Southampton Airport Parkway (9.9 miles) which provides a direct service to London Waterloo in 66 minutes. Southampton International Airport is located 9.9 miles to the west.