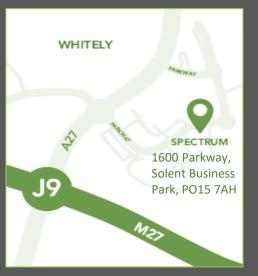

### Location

Spectrum is located within Solent Business Park, a 130 acre park with excellent amenities including a variety of cafés, the Parsons Collar public House, the 4-star Solent hotel and a Subway.

Spectrum is host to a number of companies including BMT, Cooper Homewood and recently Copello.

The park is located just off junction 9 of the M27. Rail access is via Swanwick Station (2 miles) and Southampton Airport Parkway (9.9 miles) which provides a direct service to London Waterloo in 66 minutes. Southampton International Airport is located 9.9 miles to the west.

We understand that VAT is payable. All enquiries to Winchester City Council.

| Destinations             | Miles |
|--------------------------|-------|
| J9, M27                  | 0.8   |
| Whiteley Shopping Centre | 0.7   |
| Swanwick Railway Station | 2.0   |
| Fareham Railway Station  | 4.9   |
| Southampton Airport      | 9.9   |
| Southampton              | 10.0  |
| Portsmouth               | 10.7  |