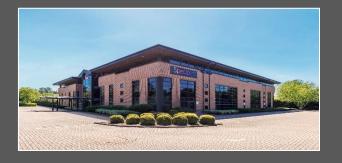

## Description

Spectrum is a large 40,000 sq ft self-contained office arranged over ground and two upper floors with an excellent parking ratio. The available space is situated on the ground floor. The communal areas are currently being refurbished by the new owners to provide an impressive, modern entrance together with upgraded toilets and shower facilities. Electric car charging for six vehicles is also being introduced for the occupiers' sole use.

## **Features**

- > Air conditioning
- Modern kitchen and designated breakout area
- > Allocated parking spaces
- Located just off J9 of the M27
- Recently refurbished
- LED lighting
- > Fully fitted option available
- > Onsite shower facilities
- > Electric vehicle charging points
- > EPC Rating B50