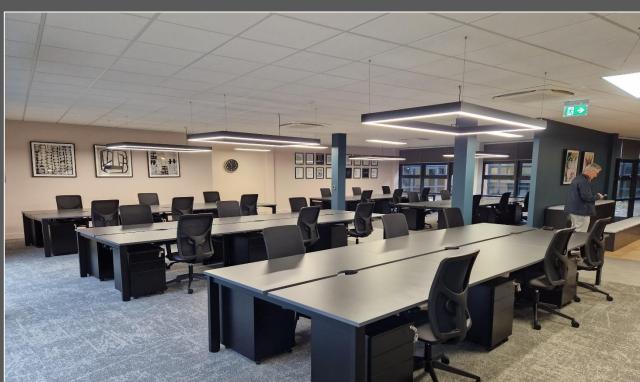

## Spectrum +

The offices are available as an open plan specification or at an additional rental the suite can be provided as fully fitted Cat A+ space ready for immediate occupation. A bespoke fitout of the offices can be provided which is envisaged to include workstations, meeting rooms, a video conference room and an additional kitchen/breakout area for your teams immediate use.

Proposed Floor Plan/Spectrum + Package