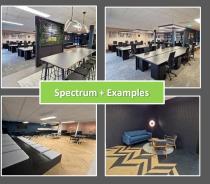

## Spectrum +

The offices are available as an open plan specification or at an additional rental the suite can be provided as fully fitted Cat A+ space ready for immediate occupation. A bespoke fitout of the offices can be provided which is envisaged to include workstations, meeting rooms, a video conference room and an additional kitchen/breakout area for your teams immediate use.