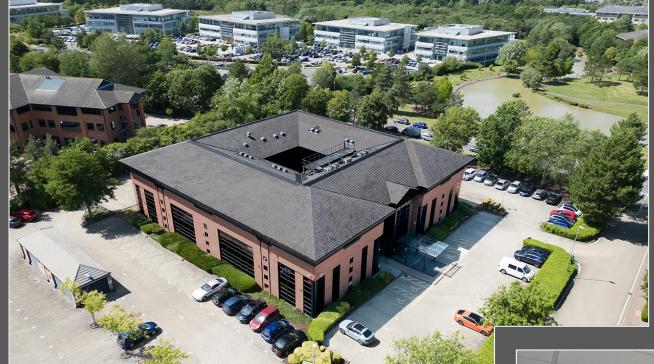

### Location

Spectrum is located within Solent Business Park, a 130 acre park with excellent amenities including a variety of cafés, the Parsons Collar public House, the 4-star Solent hotel and a Subway.

Whiteley Shopping Centre is a short walk away which has a wide range of shops, restaurants and leisure amenities including Tesco, M&S, Starbucks and Wagamama. The park is home to more than 60 companies employing over 5,000 people.

Spectrum is host to a number of companies including BMT, Cooper Homewood and recently Copello.

The park is located just off junction 9 of the M27. Rail access is via Swanwick Station (2 miles) and Southampton Airport Parkway (9.9 miles) which provides a direct service to London Waterloo in 66 minutes. Southampton International Airport is located 9.9 miles to the west.