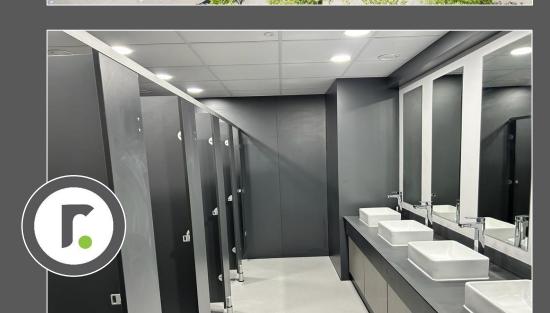

## Description

Spectrum is a large 40,000 sq ft self-contained office arranged over ground and two upper floors with an excellent parking ratio. The available space is situated on the ground floor. The communal areas are currently being refurbished by the new owners to provide an impressive, modern entrance together with upgraded toilets and shower facilities. Electric car charging for six vehicles is also being introduced for the occupiers' sole use.

## **Features**

- > Air conditioning
- Modern kitchen and designated breakout area
- > Allocated parking spaces
- Located just off J9 of the M27
- Recently refurbished
- LED lighting
- > Fully fitted option available
- > Onsite shower facilities
- > Electric vehicle charging points
- > EPC Rating B50