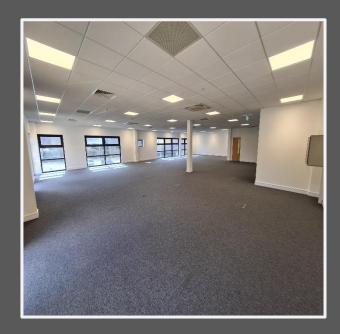

## Description

Spectrum is a large 40,000 sq ft self-contained office arranged over ground and two upper floors with an excellent parking ratio. The available space is situated on the ground floor. The communal areas are currently being refurbished by the new owners to provide an impressive, modern entrance together with upgraded toilets and shower facilities. Electric car charging for six vehicles is also being introduced for the occupiers' sole use.

# **Available Accommodation**

| Ground Floor<br>Office Suite | 6,700 sq ft |
|------------------------------|-------------|
| Ground Floor<br>Office Suite | 3,000 sq ft |