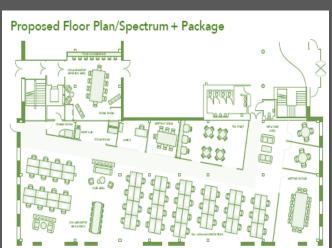

## Spectrum +

The offices are available as an open plan specification or at an additional rental the suite can be provided as fully fitted Cat A+ space ready for immediate occupation. A bespoke fitout of the offices can be provided which is envisaged to include workstations, meeting rooms, a video conference room and an additional kitchen/breakout area for your teams immediate use.

Proposed Floor Plan/Spectrum + Package