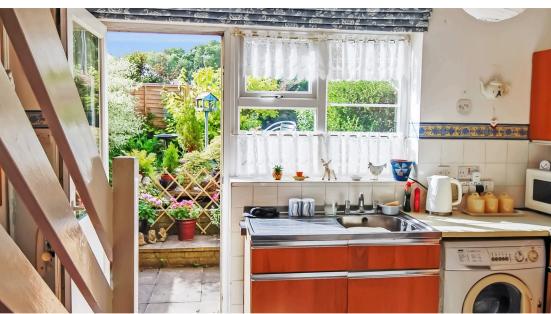

LOUNGE: 15'4 x 11'9 Outlook to the front. Under-stairs cupboard with electric light, space for freezer, electric fuses and meter. Open to:

KITCHEN: 11'9 x 9'3 Outlook and double-glazed door to the rear garden. Fitted range of units comprising single drainer sink, cupboards below, further work surface with drawers, cupboards, space and plumbing for washing machine, space for fridge. Space for slot in gas or electric cooker, extractor hood above. Range of eye-level cupboards. Decorative open-arch to the lounge.