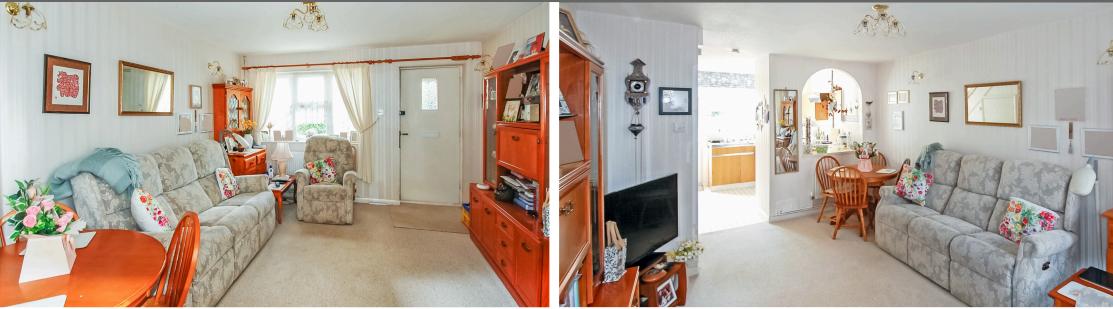

LOUNGE: 15'4 x 11'9 Outlook to the front. Under-stairs cupboard with electric light, space for freezer, electric fuses and meter. Open to:

KITCHEN: 11'9 x 9'3 Outlook and double-glazed door to the rear garden. Fitted range of units comprising single drainer sink, cupboards below, further work surface with drawers, cupboards, space and plumbing for washing machine, space for fridge. Space for slot in gas or electric cooker, extractor hood above. Range of eye-level cupboards. Decorative open-arch to the lounge.