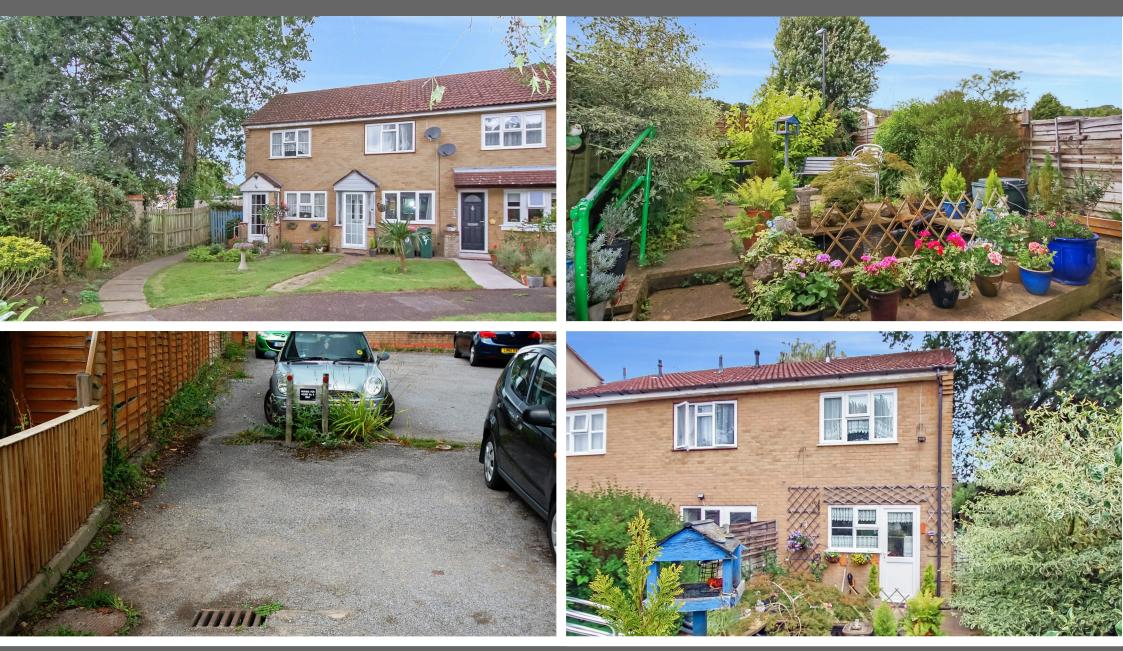

FRONT GARDEN: The property owns a large shrub bed found to one's left whilst facing the front. This is in addition to the lawned area immediately adjoining the house.

REAR GARDEN: Enjoying a southerly aspect, mainly paved over two levels and incorporating a garden fish-pond. Various shrubs and flowering plants. Outside tap. Side gate from the front.

ALLOCATED PARKING SPACE: Marked for Number 6

EPC BAND: C

COUNCIL TAX BAND: C

Refreshingly independent...