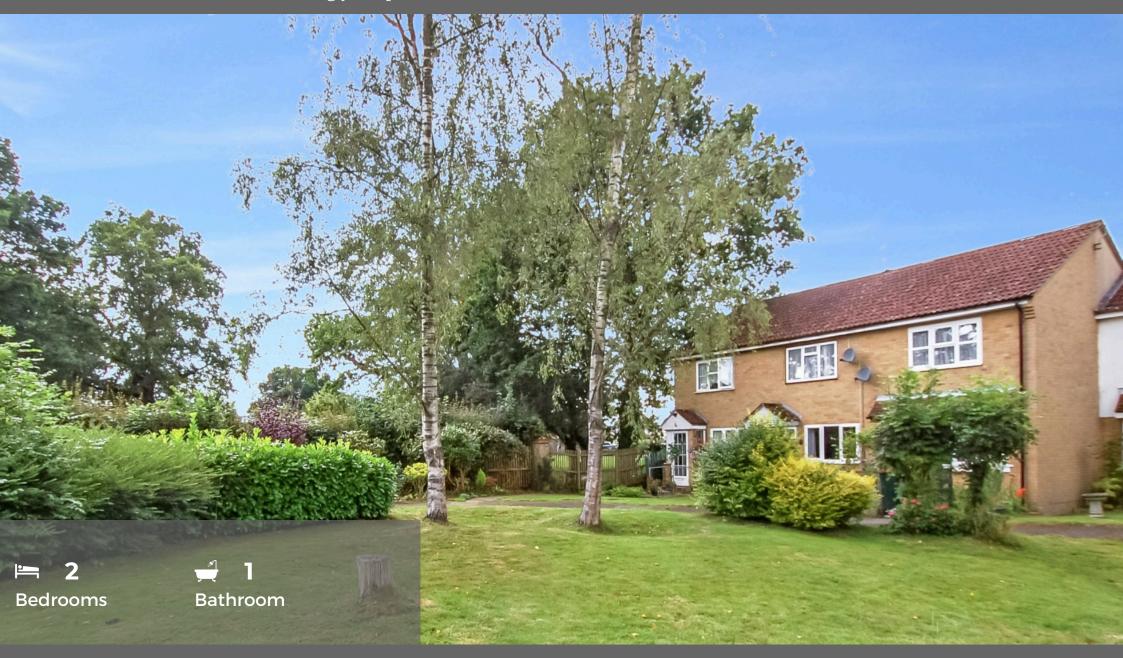

### £295,000 Furnace Green, Crawley

- TWO BEDROOMS
- TUCKED AWAY GARDEN OUTLOOK
- END TERRACE
- ALLOCATED PARKING
- SIDE ACCESS
- GAS CENTRAL HEATING
- DOUBLE GLAZING
- HANDY FOR SHOPS & HAWTH THEATRE
- EASILY MAINTAINED REAR GARDEN
- WET ROOM

### £295,000 Furnace Green, Crawley

sales@mappandweston.co.uk

01403 271977

A delightful, two-bedroomed house, tucked away in a select development built around a central garden.

ENCLOSED ENTRANCE PORCH: Gas meter cupboard. Wooden Front Door to:

FRONT GARDEN: The property owns a large shrub bed found to one's left whilst facing the front. This is in addition to the lawned area immediately adjoining the house.

REAR GARDEN: Enjoying a southerly aspect, mainly paved over two levels and incorporating a garden fish-pond. Various shrubs and flowering plants. Outside tap. Side gate from the front.