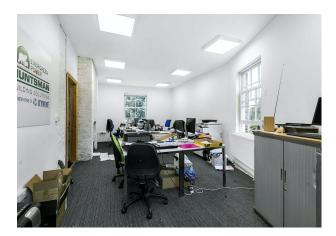

#### Description

This is a rare opportunity to purchase a multi purpose site – offering 3 sections over the whole site:

Offices, Yard Area (including small garage) plus a single storey Warehouse at the rear of the site

Yard/Car Parking accessed via Jarvis Road - Ideal parking/loading/open storage area

Section 1 - Office building with frontage onto Selsdon Road - offering 3514 sq ft over 3 floors (Basement -

1206 sq ft, Ground floor - 1102 sq ft, 1206 1st floor )