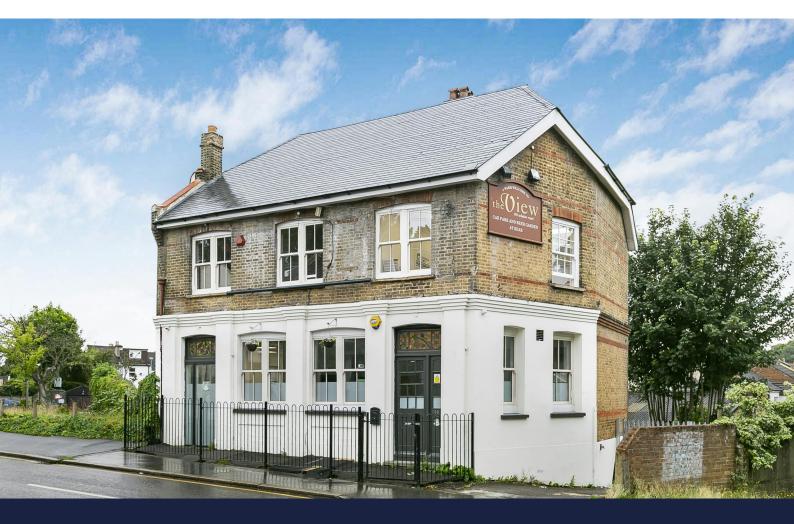

#### Description

This is a rare opportunity to purchase a multi purpose site – offering 3 sections over the whole site:

Offices, Yard Area (including small garage) plus a single storey Warehouse at the rear of the site

Yard/Car Parking accessed via Jarvis Road - Ideal parking/loading/open storage area

Section 1 - Office building with frontage onto Selsdon Road - offering 3514 sq ft over 3 floors (Basement -

1206 sq ft, Ground floor - 1102 sq ft, 1206 1st floor )

Section 2/Middle section of site - Yard Area offering 7319 sq ft.

In addition, the yard area offers a small garage (ground floor 708 sq ft plus 1st floor 395 sq ft)

Section 3 - Rear part of the site - single storey Warehouse offering 2254 sq ft of space