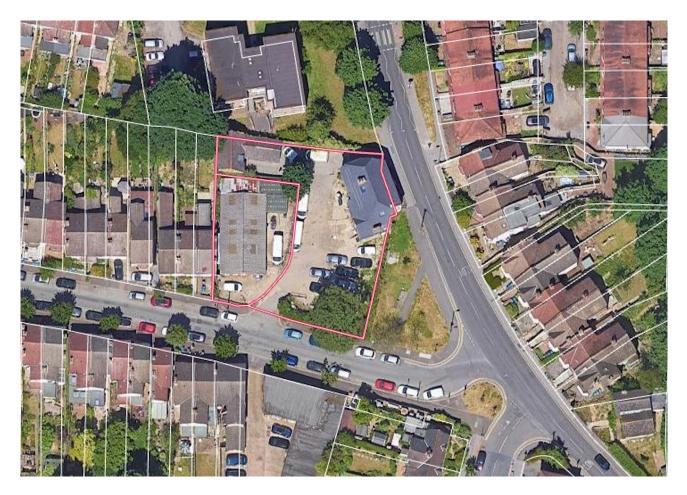

#### Description

This is a rare opportunity to purchase a multi purpose site – offering 3 sections over the whole site:

Offices, Yard Area (including small garage) plus a single storey Warehouse at the rear of the site

Yard/Car Parking accessed via Jarvis Road - Ideal parking/loading/open storage area

Section 1 - Office building with frontage onto Selsdon Road - offering 3514 sq ft over 3 floors (Basement -

1206 sq ft, Ground floor - 1102 sq ft, 1206 1st floor )

Section 2/Middle section of site - Yard Area offering 7319 sq ft.

In addition, the yard area offers a small garage (ground floor 708 sq ft plus 1st floor 395 sq ft)

Section 3 - Rear part of the site - single storey Warehouse offering 2254 sq ft of space

#### Location

This commercial site is located in South Croydon – on the junction of Selsdon Road (B275) & Jarvis Road.

The M25 is within 10 miles/25 mins drive – either junction 7 (M23) or junction 6 (Godstone)