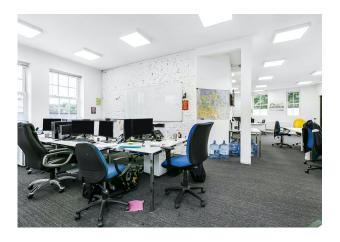

#### Description

This is a rare opportunity to purchase a multi purpose site – offering 3 sections over the whole site:

Offices, Yard Area (including small garage) plus a single storey Warehouse at the rear of the site

Yard/Car Parking accessed via Jarvis Road - Ideal parking/loading/open storage area

Section 1 - Office building with frontage onto Selsdon Road - offering 3514 sq ft over 3 floors (Basement -

1206 sq ft, Ground floor - 1102 sq ft, 1206 1st floor )