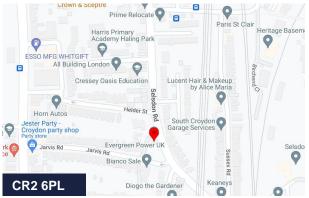

#### Location

This commercial site is located in South Croydon – on the junction of Selsdon Road (B275) & Jarvis Road.

The M25 is within 10 miles/25 mins drive – either junction 7 (M23) or junction 6 (Godstone)

South Croydon rail station links to East Croydon (within 5 minutes) and London Bridge (within 25 minutes)