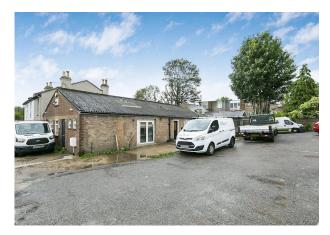

Yard/Car Parking accessed via Jarvis Road - Ideal parking/loading/open storage area

Section 1 - Office building with frontage onto Selsdon Road - offering 3514 sq ft over 3 floors (Basement -

1206 sq ft, Ground floor - 1102 sq ft, 1206 1st floor )

Section 2/Middle section of site - Yard Area offering 7319 sq ft.

In addition, the yard area offers a small garage (ground floor 708 sq ft plus 1st floor 395 sq ft)

Section 3 - Rear part of the site - single storey Warehouse offering 2254 sq ft of space