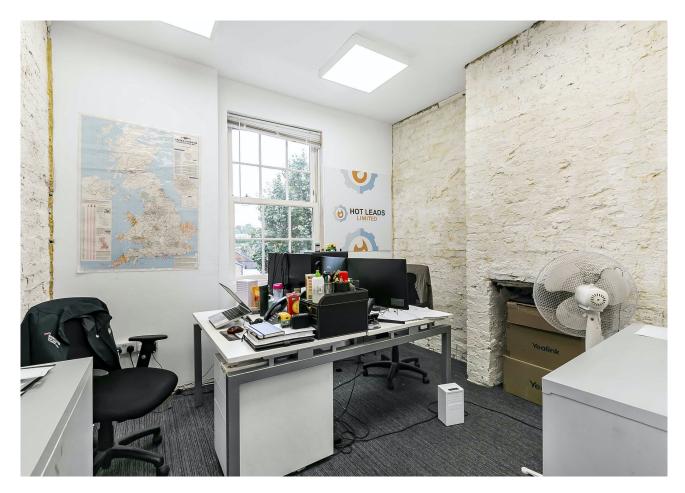

#### Description

This is a rare opportunity to purchase a multi purpose site – offering 3 sections over the whole site:

Offices, Yard Area (including small garage) plus a single storey Warehouse at the rear of the site

Yard/Car Parking accessed via Jarvis Road - Ideal parking/loading/open storage area

Section 1 - Office building with frontage onto Selsdon Road - offering 3514 sq ft over 3 floors (Basement -

1206 sq ft, Ground floor - 1102 sq ft, 1206 1st floor )