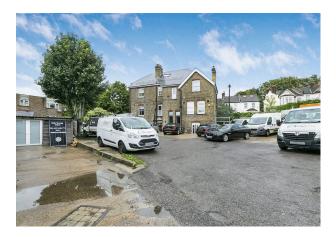

#### Description

This is a rare opportunity to purchase a multi purpose site – offering 3 sections over the whole site:

Offices, Yard Area (including small garage) plus a single storey Warehouse at the rear of the site

Yard/Car Parking accessed via Jarvis Road - Ideal parking/loading/open storage area

Section 1 - Office building with frontage onto Selsdon Road - offering 3514 sq ft over 3 floors (Basement -

1206 sq ft, Ground floor - 1102 sq ft, 1206 1st floor )

Section 2/Middle section of site - Yard Area offering 7319 sq ft.

In addition, the yard area offers a small garage (ground floor 708 sq ft plus 1st floor 395 sq ft)

Section 3 - Rear part of the site - single storey Warehouse offering 2254 sq ft of space