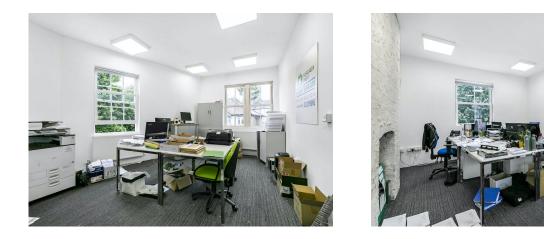

#### Description

This is a rare opportunity to purchase a multi purpose site – offering 3 sections over the whole site:

Offices, Yard Area (including small garage) plus a single storey Warehouse at the rear of the site

Yard/Car Parking accessed via Jarvis Road - Ideal parking/loading/open storage area

Section 1 - Office building with frontage onto Selsdon Road - offering 3514 sq ft over 3 floors (Basement -

1206 sq ft, Ground floor - 1102 sq ft, 1206 1st floor )