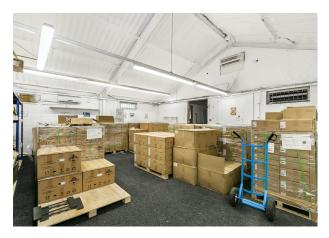

#### Description

This is a rare opportunity to purchase a multi purpose site – offering 3 sections over the whole site:

Offices, Yard Area (including small garage) plus a single storey Warehouse at the rear of the site

Section 2/Middle section of site - Yard Area offering 7319 sq ft.

In addition, the yard area offers a small garage (ground floor 708 sq ft plus 1st floor 395 sq ft)

Section 3 - Rear part of the site - single storey Warehouse offering 2254 sq ft of space