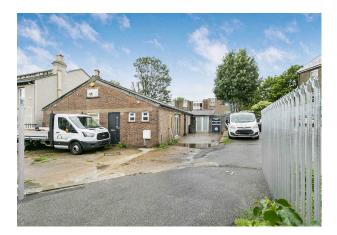

#### Description

This is a rare opportunity to purchase a multi purpose site – offering 3 sections over the whole site:

Offices, Yard Area (including small garage) plus a single storey Warehouse at the rear of the site

Yard/Car Parking accessed via Jarvis Road - Ideal parking/loading/open storage area

Section 1 - Office building with frontage onto Selsdon Road - offering 3514 sq ft over 3 floors (Basement -

1206 sq ft, Ground floor - 1102 sq ft, 1206 1st floor )

#### Location

This commercial site is located in South Croydon – on the junction of Selsdon Road (B275) & Jarvis Road.

The M25 is within 10 miles/25 mins drive – either junction 7 (M23) or junction 6 (Godstone)