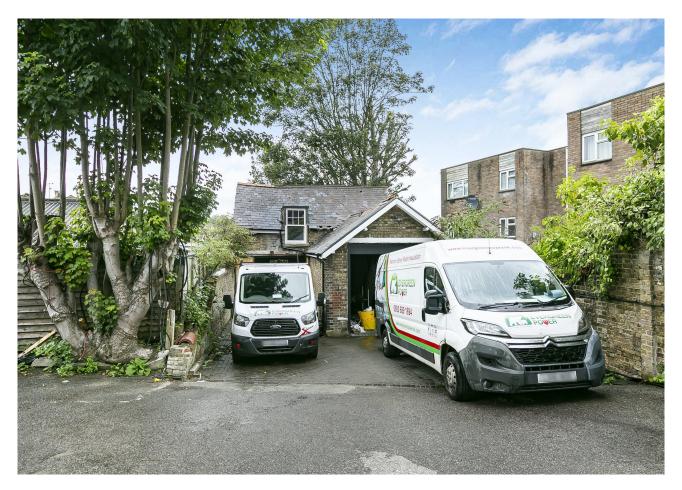

#### Description

This is a rare opportunity to purchase a multi purpose site – offering 3 sections over the whole site:

Offices, Yard Area (including small garage) plus a single storey Warehouse at the rear of the site

Section 2/Middle section of site - Yard Area offering 7319 sq ft.

In addition, the yard area offers a small garage (ground floor 708 sq ft plus 1st floor 395 sq ft)

Section 3 - Rear part of the site - single storey Warehouse offering 2254 sq ft of space