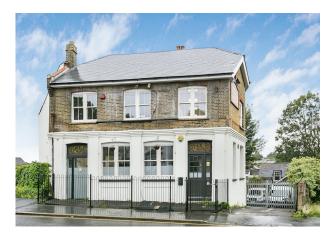

# The Rail View

# 188 Selsdon Road, SOUTH CROYDON, CR2 6PL

# OFFICE, WAREHOUSE & LARGE YARD

**14,190 sq ft** (1,318.29 sq m)

- Offices 3514 sq ft, warehouse 2254 sq ft, Yard 7319 sq ft
- Ideal for an owner occupier
- Suitable for multiple uses or development (STP)
- Prominent return frontage
- £2,300,000 FREEHOLD
  SALE VACANT
  POSSESSION

### The Rail View, 188 Selsdon Road, SOUTH CROYDON, CR2 6PL