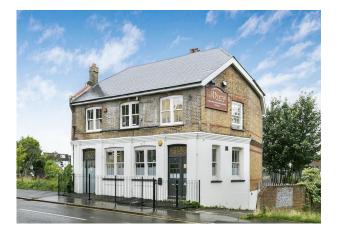

# The Rail View

# 188 Selsdon Road, SOUTH CROYDON, CR2 6PL

# OFFICE, WAREHOUSE & LARGE YARD

**14,190 sq ft** (1,318.29 sq m)

- Offices 3514 sq ft, warehouse 2254 sq ft, Yard 7319 sq ft
- Ideal for an owner occupier
- Suitable for multiple uses or development (STP)
- Prominent return frontage
- £2,300,000 FREEHOLD
  SALE VACANT
  POSSESSION

#### Description

This is a rare opportunity to purchase a multi purpose site – offering 3 sections over the whole site:

Offices, Yard Area (including small garage) plus a single storey Warehouse at the rear of the site