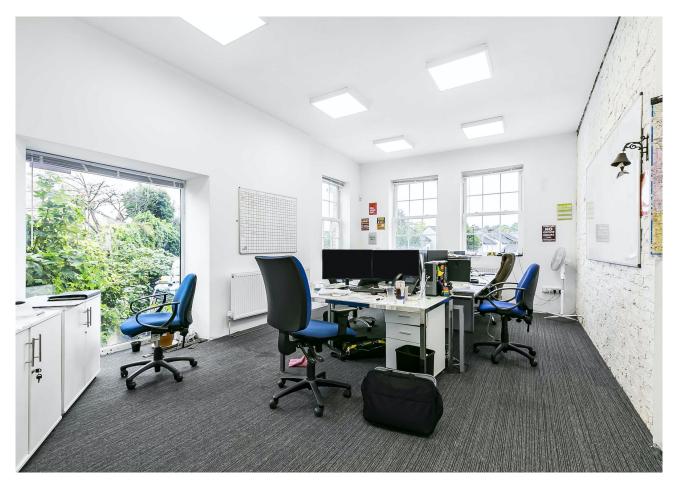

#### Description

This is a rare opportunity to purchase a multi purpose site – offering 3 sections over the whole site:

Offices, Yard Area (including small garage) plus a single storey Warehouse at the rear of the site

Yard/Car Parking accessed via Jarvis Road - Ideal parking/loading/open storage area

Section 1 - Office building with frontage onto Selsdon Road - offering 3514 sq ft over 3 floors (Basement -

1206 sq ft, Ground floor - 1102 sq ft, 1206 1st floor )