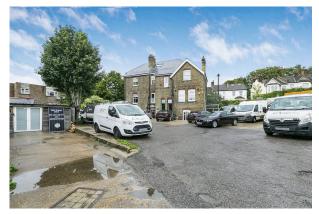

Section 2/Middle section of site - Yard Area offering 7319 sq ft.

In addition, the yard area offers a small garage (ground floor 708 sq ft plus 1st floor 395 sq ft)

Section 3 - Rear part of the site - single storey Warehouse offering 2254 sq ft of space

Ideal for a range of owner occupiers

Potential to develop the site further – commercial/residential – subject to the relevant planning consents

The site will be sold with Vacant Possesion

The current occupier will be relocating as part of the sale