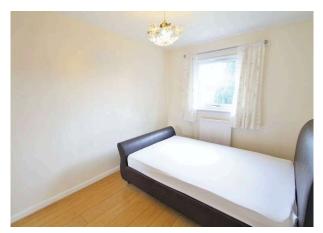

Upstairs the landing leads to both bedrooms and the family bathroom. A ceiling hatch provides access to the attic space. Bedroom one is to the front elevation and is a great sized double bedroom. There is handy storage space available within a deep recessed cupboard and also within a fitted wardrobe with mirror fronted sliding doors. Bedroom two is another double sized bedroom and again has super storage space via built in mirror fronted wardrobes. Both bedrooms enjoy pleasant aspects to the front and rear respectively. The bathroom is also very well presented and fitted with a white suite and over bath Mira electric shower. There is attractive tiling to the walls and floor and a window to the rear lends light.