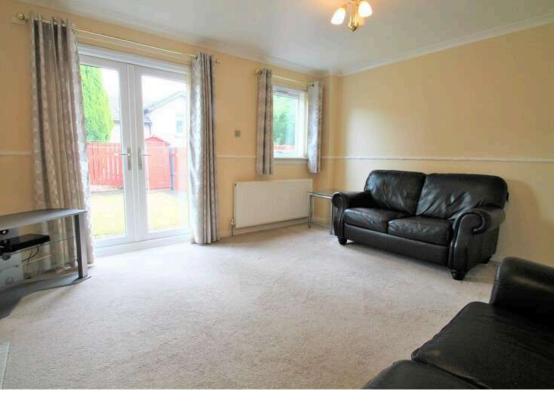

Inside this home is very well presented decorated in neutral tones and complimented by high quality fixtures and fittings. The reception hall welcomes you in, a window beside the entrance door allowing natural light to flow in. A carpeted stairway leads to the upper floor and there is handy storage space available within an under stair cupboard. The lounge is found to the rear of the ground floor and is a comfortable reception room with focal point of a fire surround. A window formation over looks the rear garden and patio doors provide direct access. The kitchen is of excellent proportion and is very well appointed. There are a range of wall and base units and the broad worktops incorporate a 4 ring gas hob with oven below and extractor hood above. A washing machine sits neatly under the worktops and there is space for a free standing fridge freezer. There is attractive mosaic tiling to splash back and a window formation frames the pleasant aspect over the front garden.