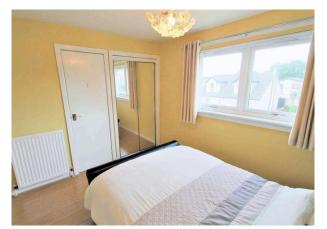

Upstairs the landing leads to both bedrooms and the family bathroom. A ceiling hatch provides access to the attic space. Bedroom one is to the front elevation and is a great sized double bedroom. There is handy storage space available within a deep recessed cupboard and also within a fitted wardrobe with mirror fronted sliding doors. Bedroom two is another double sized bedroom and again has super storage space via built in mirror fronted wardrobes. Both bedrooms enjoy pleasant aspects to the front and rear respectively. The bathroom is also very well presented and fitted with a white suite and over bath Mira electric shower. There is attractive tiling to the walls and floor and a window to the rear lends light.