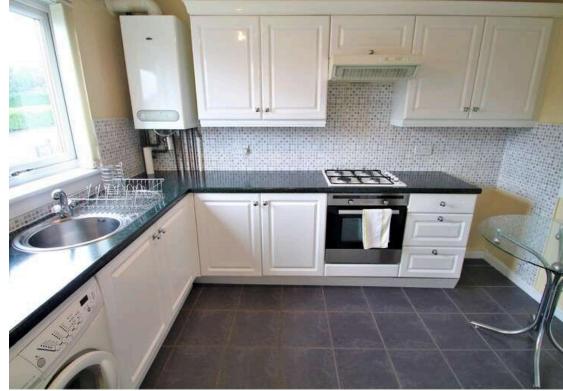

Inside this home is very well presented decorated in neutral tones and complimented by high quality fixtures and fittings. The reception hall welcomes you in, a window beside the entrance door allowing natural light to flow in. A carpeted stairway leads to the upper floor and there is handy storage space available within an under stair cupboard. The lounge is found to the rear of the ground floor and is a comfortable reception room with focal point of a fire surround. A window formation over looks the rear garden and patio doors provide direct access. The kitchen is of excellent proportion and is very well appointed. There are a range of wall and base units and the broad worktops incorporate a 4 ring gas hob with oven below and extractor hood above. A washing machine sits neatly under the worktops and there is space for a free standing fridge freezer. There is attractive mosaic tiling to splash back and a window formation frames the pleasant aspect over the front garden.