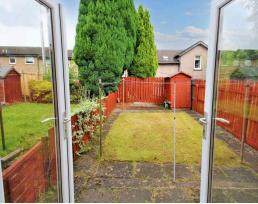

The property has a lovely kerbside appearance with a well tended front lawn and pathway leading to the entrance door. To the rear there is an enclosed garden offering a lovely outdoor space to be enjoyed.