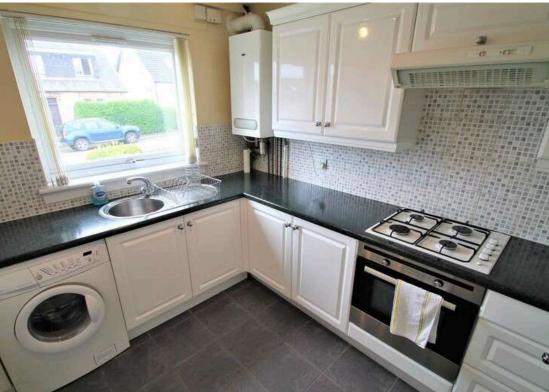

Inside this home is very well presented decorated in neutral tones and complimented by high quality fixtures and fittings. The reception hall welcomes you in, a window beside the entrance door allowing natural light to flow in. A carpeted stairway leads to the upper floor and there is handy storage space available within an under stair cupboard. The lounge is found to the rear of the ground floor and is a comfortable reception room with focal point of a fire surround. A window formation over looks the rear garden and patio doors provide direct access. The kitchen is of excellent proportion and is very well appointed. There are a range of wall and base units and the broad worktops incorporate a 4 ring gas hob with oven below and extractor hood above. A washing machine sits neatly under the worktops and there is space for a free standing fridge freezer. There is attractive mosaic tiling to splash back and a window formation frames the pleasant aspect over the front garden.