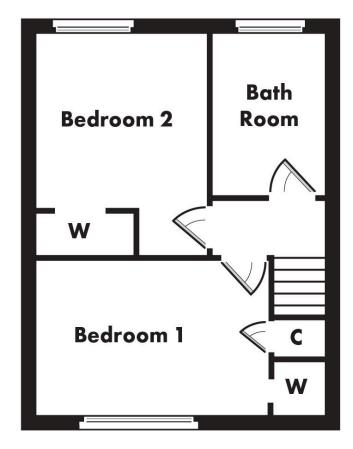

Upstairs the landing leads to both bedrooms and the family bathroom. A ceiling hatch provides access to the attic space. Bedroom one is to the front elevation and is a great sized double bedroom. There is handy storage space available within a deep recessed cupboard and also within a fitted wardrobe with mirror fronted sliding doors. Bedroom two is another double sized bedroom and again has super storage space via built in mirror fronted wardrobes. Both bedrooms enjoy pleasant aspects to the front and rear respectively. The bathroom is also very well presented and fitted with a white suite and over bath Mira electric shower. There is attractive tiling to the walls and floor and a window to the rear lends light.

#### **Room Dimensions**

Reception hall Lounge Kitchen Bedroom 1 Bedroom 2 Bathroom

3.78 m x 1.85 m / 12'5" x 6'1" 4.34 m x 3.86 m / 14'3" x 12'8" 3.30 m x 2.18 m / 10<sup>1</sup>10" x 7<sup>1</sup>2" 3.35 m x 3.33 m / 11'0" x 10'11" 3.94 m x 2.62 m / 12'11" x 8'7" EPC: C

Floor plans are indicative only - not to scale.