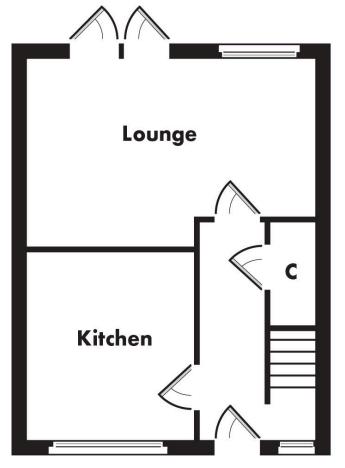

#### **Room Dimensions**

Reception hall Lounge Kitchen Bedroom 1 Bedroom 2 Bathroom

3.78 m x 1.85 m / 12'5" x 6'1" 4.34 m x 3.86 m / 14'3" x 12'8" 3.30 m x 2.18 m / 10<sup>1</sup>10" x 7<sup>1</sup>2" 3.35 m x 3.33 m / 11'0" x 10'11" 3.94 m x 2.62 m / 12'11" x 8'7" EPC: C

Floor plans are indicative only - not to scale.