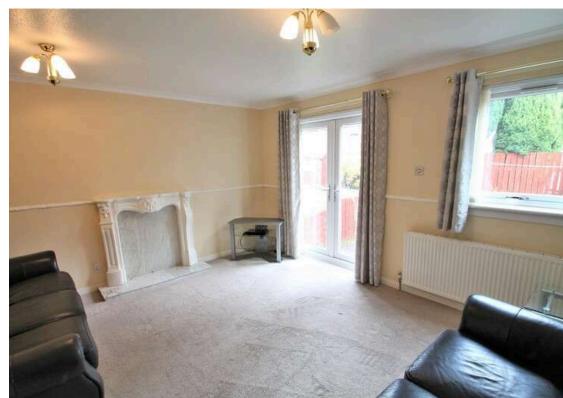

Inside this home is very well presented decorated in neutral tones and complimented by high quality fixtures and fittings. The reception hall welcomes you in, a window beside the entrance door allowing natural light to flow in. A carpeted stairway leads to the upper floor and there is handy storage space available within an under stair cupboard. The lounge is found to the rear of the ground floor and is a comfortable reception room with focal point of a fire surround. A window formation over looks the rear garden and patio doors provide direct access. The kitchen is of excellent proportion and is very well appointed. There are a range of wall and base units and the broad worktops incorporate a 4 ring gas hob with oven below and extractor hood above. A washing machine sits neatly under the worktops and there is space for a free standing fridge freezer. There is attractive mosaic tiling to splash back and a window formation frames the pleasant aspect over the front garden.