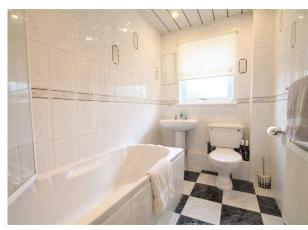

Upstairs the landing leads to both bedrooms and the family bathroom. A ceiling hatch provides access to the attic space. Bedroom one is to the front elevation and is a great sized double bedroom. There is handy storage space available within a deep recessed cupboard and also within a fitted wardrobe with mirror fronted sliding doors. Bedroom two is another double sized bedroom and again has super storage space via built in mirror fronted wardrobes. Both bedrooms enjoy pleasant aspects to the front and rear respectively. The bathroom is also very well presented and fitted with a white suite and over bath Mira electric shower. There is attractive tiling to the walls and floor and a window to the rear lends light.