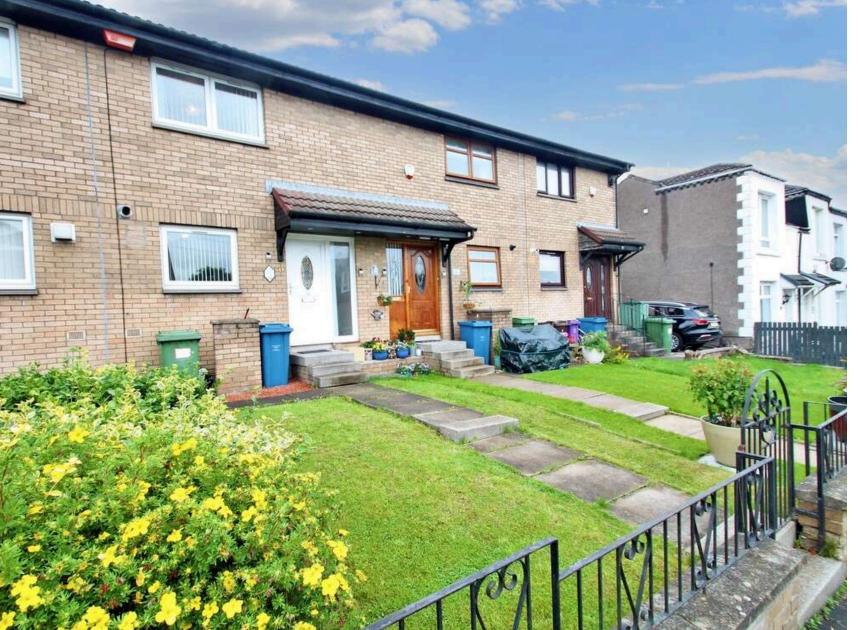

Terraced House
54 Hillview Street, Shettleston, G32 7BQ
Offers Over £115,000

The property has a lovely kerbside appearance with a well tended front lawn and pathway leading to the entrance door. To the rear there is an enclosed garden offering a lovely outdoor space to be enjoyed.