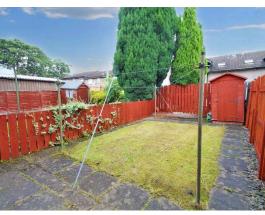

The property has a lovely kerbside appearance with a well tended front lawn and pathway leading to the entrance door. To the rear there is an enclosed garden offering a lovely outdoor space to be enjoyed.