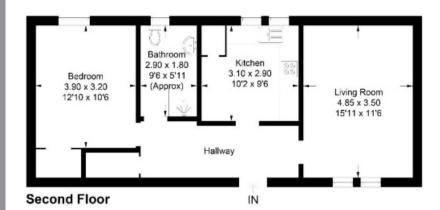

# **12 Croft Street**

Galashiels, TD1 3BJ

Guide Price £50,000

Accommodation Communal Hallway Entrance Hall Lounge Kitchen Double Bedroom Shower Room

Communal Garden Ground Private Parking Area