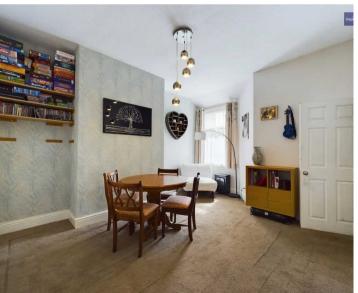

## **Dining Room**

13' 0" x 12' 0" (3.95m x 3.67m)

Window to the rear elevation, radiator and door leading onto access the under stairs storage cupboard and kitchen.