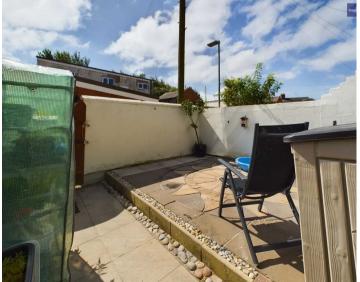

ven with grill and extraction hood. Tiled floor, window to the side elevation and door leading onto access the rear garden.







## Landing

13' 4" x 5' 6" (4.07m x 1.67m)

#### Bedroom 1

12' 8" x 14' 1" (3.85m x 4.30m)

Master bedroom with dual windows to the front elevation, radiator and shelving units and hanging rails built into the alcoves.

#### Bedroom 2

13' 0" x 9' 5" (3.96m x 2.88m)

UPVC double glazed window to the rear elevation, radiator.

#### Bedroom 3

5' 7" x 9' 10" (1.70m x 2.99m)

UPVC double glazed window to the rear elevation, radiator.

#### **Bathroom**

7' 1" x 5' 7" (2.16m x 1.71m)

Three piece suite comprising of low flush WC, wash basin and panelled bath with overhead shower attachment. UPVC double glazed window to the side elevation and heated towel rail.







# FRONT GARDEN

Paved garden to the front.

# YARD

Low maintenance south facing enclosed yard to the rear.

# ON ROAD

1 Parking Space









# **Stephen Tew Estate Agents**

Stephen Tew Estate Agents, 132 Highfield Road - FY4 2HH

01253 401111

info@stephentew.co.uk

www.stephentew.co.uk