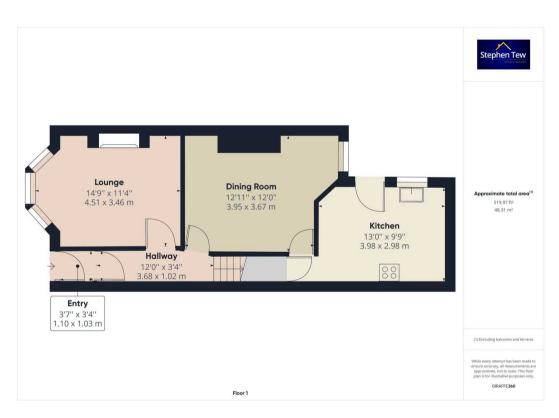

## Other

3' 7" x 3' 5" (1.10m x 1.03m) Entrance vestibule

## Hallway

12' 1" x 3' 4" (3.68m x 1.02m)

## Lounge

14' 10" x 11' 4" (4.51m x 3.46m)

Bay window to the front elevation, radiator, gas fire with wooden surround.

## **Dining Room**

13' 0" x 12' 0" (3.95m x 3.67m)

Window to the rear elevation, radiator and door leading onto access the under stairs storage cupboard and kitchen.

#### Kitchen

13' 1" x 9' 9" (3.98m x 2.98m)

Leading off from the dining room. Matching range of base and eye level units with fitted worktops, stainless steel sink with drainer, 8 ring gas hob and double electric oven with grill and extraction hood. Tiled floor, window to the side elevation and door leading onto access the rear garden.