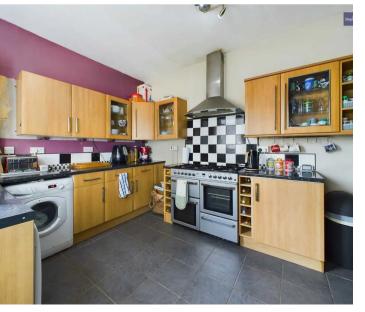

#### Kitchen

13' 1" x 9' 9" (3.98m x 2.98m)

Leading off from the dining room. Matching range of base and eye level units with fitted worktops, stainless steel sink with drainer, 8 ring gas hob and double electric oven with grill and extraction hood. Tiled floor, window to the side elevation and door leading onto access the rear garden.