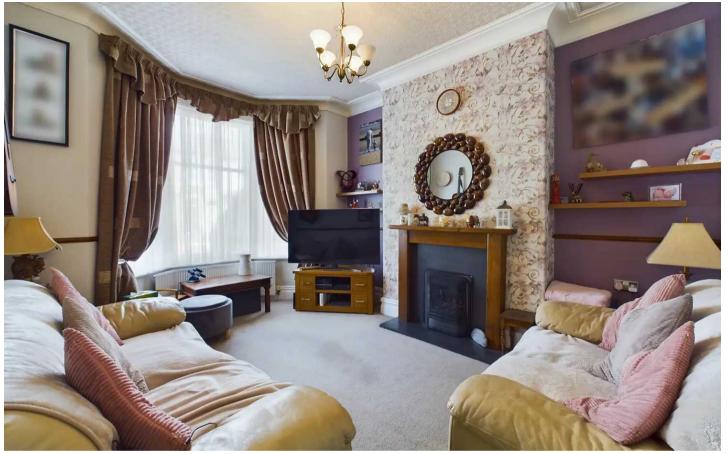

## Lounge

14' 10" x 11' 4" (4.51m x 3.46m)

Bay window to the front elevation, radiator, gas fire with wooden surround.