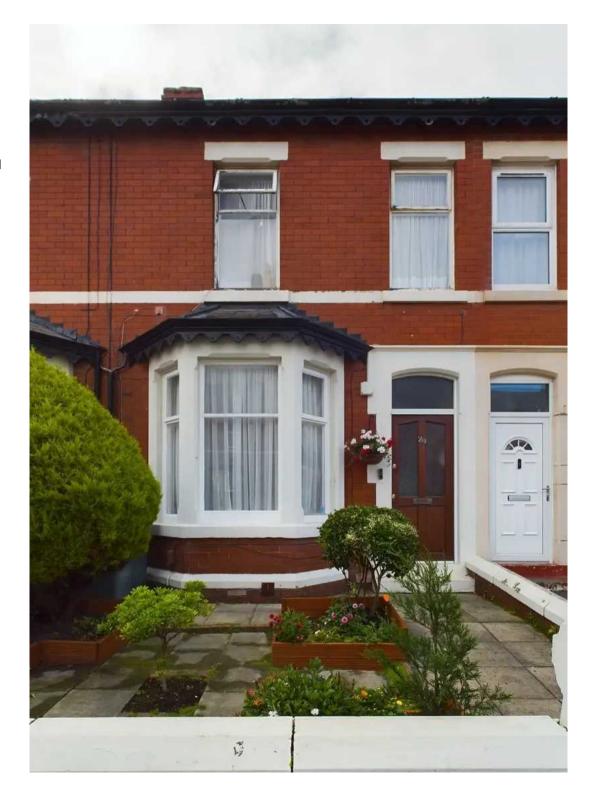

# 29 Hawthorn Road

# Blackpool, Blackpool

This 3-bedroom terraced house presents an excellent opportunity for those seeking a comfortable family home. The property boasts two reception rooms and a fitted kitchen to the ground floor. Upstairs there are three good sized bedrooms and a three piece suite family bathroom. Externally there is a paved garden to the front and a low maintenance south facing enclosed yard to the rear. In addition, this property is being offered with no onward chain.

Council Tax band: A

**Tenure: Freehold** 

• Two Reception Rooms

• No Chain

• South Facing Rear Garden









## Other

3' 7" x 3' 5" (1.10m x 1.03m) Entrance vestibule

## Hallway

12' 1" x 3' 4" (3.68m x 1.02m)

## Lounge

14' 10" x 11' 4" (4.51m x 3.46m)

Bay window to the front elevation, radiator, gas fire with wooden surround.

## **Dining Room**

13' 0" x 12' 0" (3.95m x 3.67m)

Window to the rear elevation, radiator and door leading onto access the under stairs storage cupboard and kitchen.

#### Kitchen

13' 1" x 9' 9" (3.98m x 2.98m)

Leading off from the dining room. Matching range of base and eye level units with fitted worktops, stainless steel sink with drainer, 8 ring gas hob and double electric oven with grill and extraction hood. Tiled floor, window to the side elevation and door leading onto access the rear garden.







## Landing

13' 4" x 5' 6" (4.07m x 1.67m)

#### B