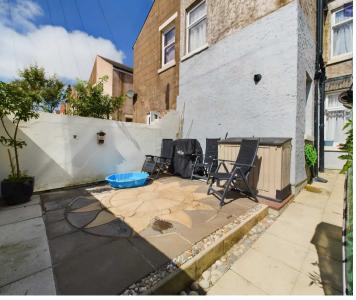

n with grill and extraction hood. Tiled floor, window to the side elevation and door leading onto access the rear garden.







## Landing

13' 4" x 5' 6" (4.07m x 1.67m)

#### Bedroom 1

12' 8" x 14' 1" (3.85m x 4.30m)

Master bedroom with dual windows to the front elevation, radiator and shelving units and hanging rails built into the alcoves.

#### Bedroom 2

13' 0" x 9' 5" (3.96m x 2.88m)

UPVC double glazed window to the rear elevation, radiator.

#### Bedroom 3

5' 7" x 9' 10" (1.70m x 2.99m)

UPVC double glazed window to the rear elevation, radiator.

#### **Bathroom**

7' 1" x 5' 7" (2.16m x 1.71m)

Three piece suite comprising of low flush WC, wash basin and panelled bath with overhead shower attachment. UPVC double glazed window to the side elevation and heated towel rail.







# FRONT GARDEN

Paved garden to the front.

# YARD

Low maintenance south facing enclosed yard to the rear.

# ON ROAD

1 Parking Space









# **Stephen Tew Estate Agents**

Stephen Tew Estate Agents, 132 Highfield Road - FY4 2HH

01253 401111

info@stephentew.co.uk

www.stephentew.co.uk