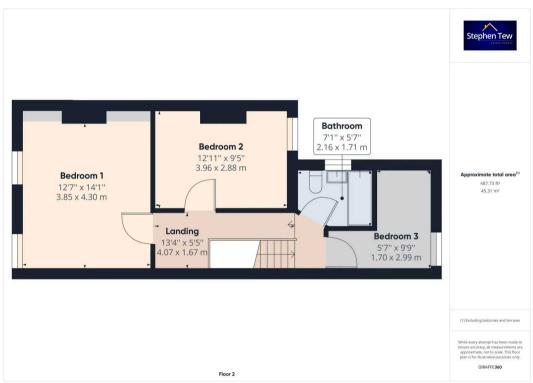

## Landing

13' 4" x 5' 6" (4.07m x 1.67m)

#### Bedroom 1

12' 8" x 14' 1" (3.85m x 4.30m)

Master bedroom with dual windows to the front elevation, radiator and shelving units and hanging rails built into the alcoves.

#### Bedroom 2

13' 0" x 9' 5" (3.96m x 2.88m)

UPVC double glazed window to the rear elevation, radiator.

#### Bedroom 3

5' 7" x 9' 10" (1.70m x 2.99m)

UPVC double glazed window to the rear elevation, radiator.

#### **Bathroom**

7' 1" x 5' 7" (2.16m x 1.71m)

Three piece suite comprising of low flush WC, wash basin and panelled bath with overhead shower attachment. UPVC double glazed window to the side elevation and heated towel rail.