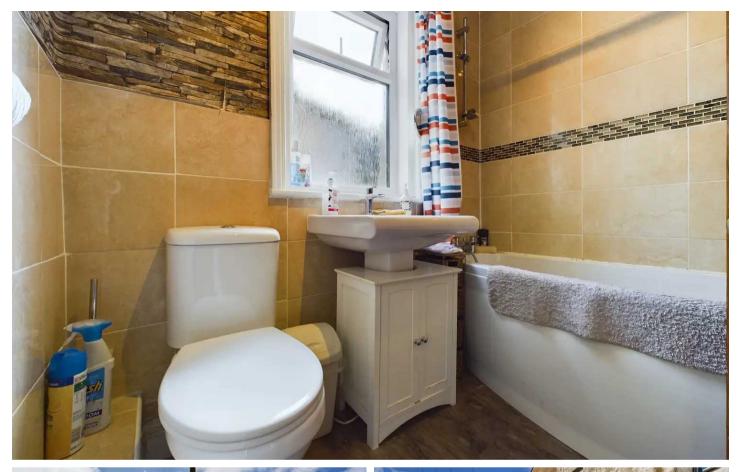

#### **Bathroom**

7' 1" x 5' 7" (2.16m x 1.71m)

Three piece suite comprising of low flush WC, wash basin and panelled bath with overhead shower attachment. UPVC double glazed window to the side elevation and heated towel rail.