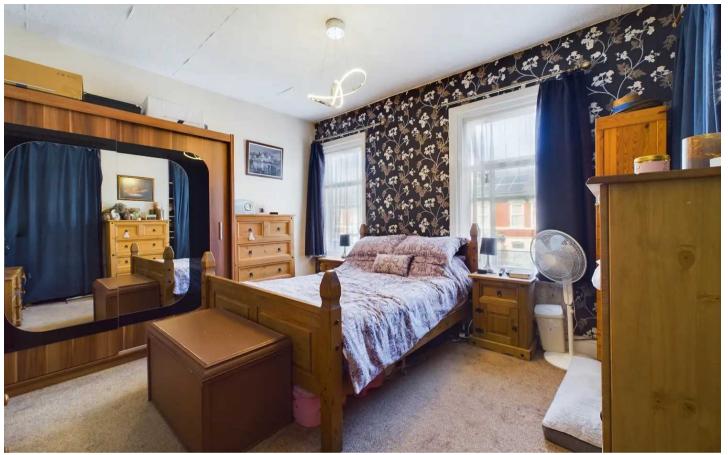

#### Bedroom 1

12' 8" x 14' 1" (3.85m x 4.30m)

Master bedroom with dual windows to the front elevation, radiator and shelving units and hanging rails built into the alcoves.