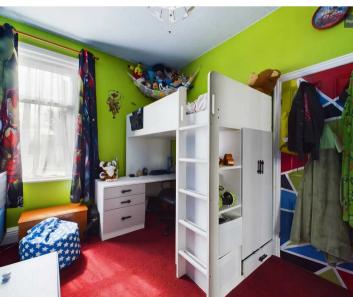

#### Bedroom 2

13' 0" x 9' 5" (3.96m x 2.88m)

UPVC double glazed window to the rear elevation, radiator.

#### Bedroom 3

5' 7" x 9' 10" (1.70m x 2.99m)

UPVC double glazed window to the rear elevation, radiator.