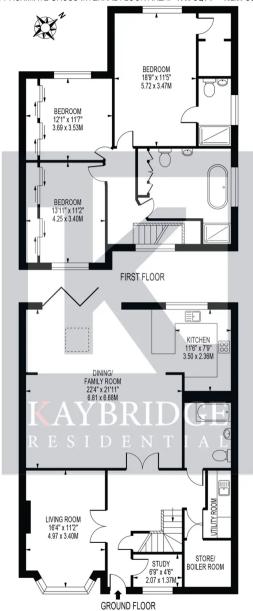

#### **FOREST SIDE**

APPROXIMATE GROSS INTERNAL FLOOR AREA: 1968 SQ FT - 182.87 SQ M

FOR ILLUSTRATION PURPOSES ONLY