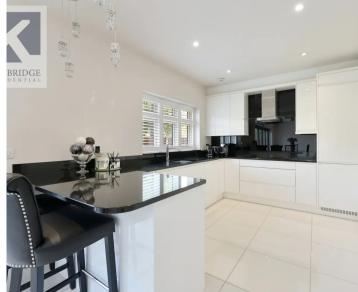

This stunning home offers everything any family would want, and more. Upon entering you are greeted with the grand entrance hall, which leads to the study, utility room, a bay-fronted living room which could also be used as a bedroom due to benefiting from a downstairs bathroom. The hub of the home has to be the huge open-plan kitchen/dining/family area which provides views of the well-landscaped garden and patio areas via bifolding doors.