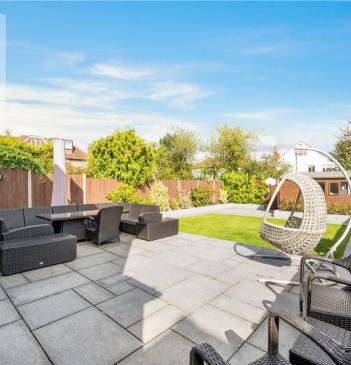

This stunning home offers everything any family would want, and more. Upon entering you are greeted with the grand entrance hall, which leads to the study, utility room, a bay-fronted living room which could also be used as a bedroom due to benefiting from a downstairs bathroom. The hub of the home has to be the huge open-plan kitchen/dining/family area which provides views of the well-landscaped garden and patio areas via bifolding doors.