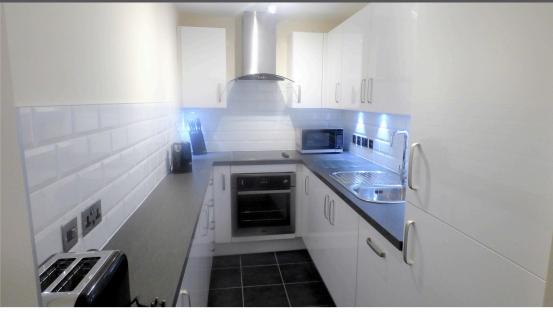

\*\*AVAILABLE NOW\*\* Fully furnished luxury apartment in a converted building with a lounge, fully fitted tiled kichen with cooker, microwave, fridge/freezer, dishwasher, washing machine/tumble dryer and extraction system.

\*\*AVAILABLE NOW\*\* Fully furnished luxury apartment in a converted building with a lounge, fully fitted tiled kitchen with cooker, microwave, fridge/freezer, dishwasher, washing machine/tumble dryer and extraction system.