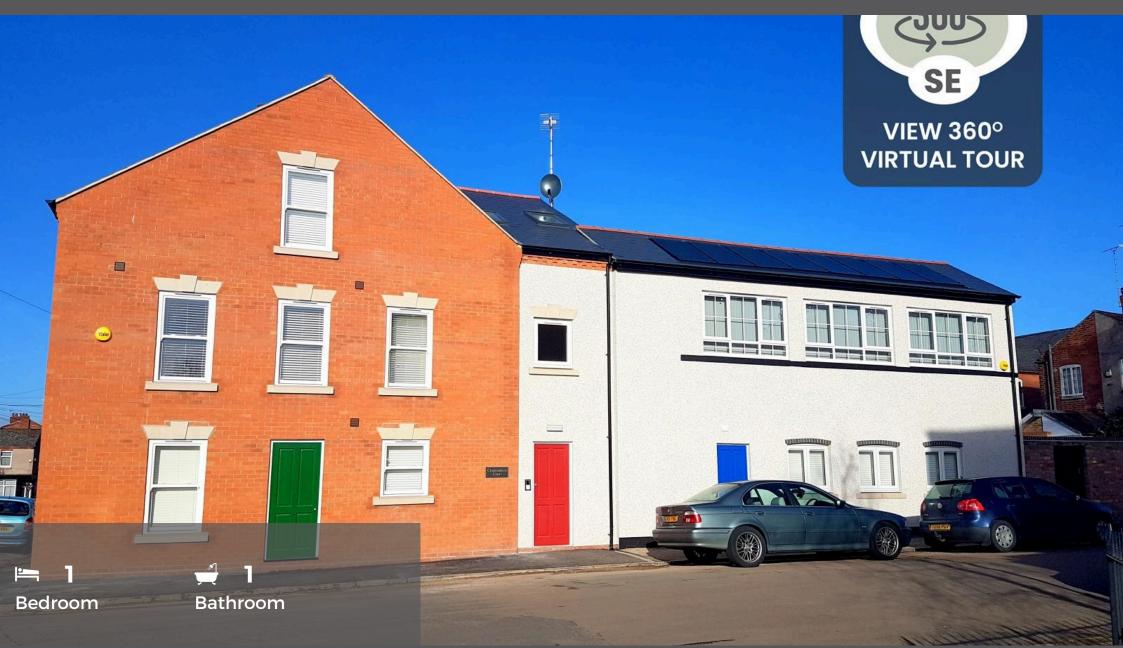

\*\*AVAILABLE NOW\*\* Fully furnished luxury apartment in a converted building with a lounge, fully fitted tiled kichen with cooker, microwave, fridge/freezer, dishwasher, washing machine/tumble dryer and extraction system.

\*\*AVAILABLE NOW\*\* Fully furnished luxury apartment in a converted building with a lounge, fully fitted tiled kitchen with cooker, microwave, fridge/freezer, dishwasher, washing machine/tumble dryer and extraction system.