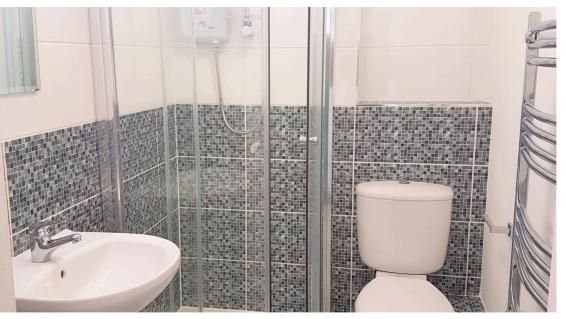

Double bedroom, shower room with toilet and basin, and extraction system. Carpeted throughout with tiles to the kitchen and shower room.

Premium double-glazed sash windows with energy-efficient electric central heating to stylish Girona radiators.