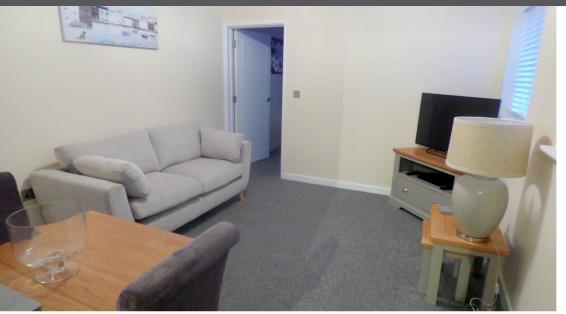

\*\*AVAILABLE NOW\*\* Fully furnished luxury apartment in a converted building with a lounge, fully fitted tiled kichen with cooker, microwave, fridge/freezer, dishwasher, washing machine/tumble dryer and extraction system.

\*\*AVAILABLE NOW\*\* Fully furnished luxury apartment in a converted building with a lounge, fully fitted tiled kitchen with cooker, microwave, fridge/freezer, dishwasher, washing machine/tumble dryer and extraction system.