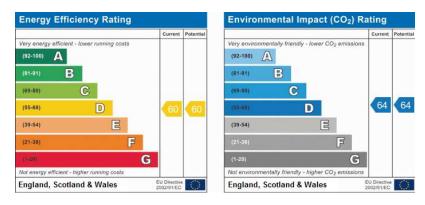

The intelligent design benefits from a highly insulated building envelope. This combined with 100% low energy lighting throughout, the latest high-quality energy efficient appliances, and the use of efficient heating, means that tenants will benefit from the lowest possible utility bills.

- AVAILABLE NOW
- FULLY FURNISHED
- STUDENTS YES. PROFESSIONALS YES. COUPLES YES.
- ENERGY RATING B
- COUNCIL TAX BAND A
- £825PCM £951.90 DEPOSIT