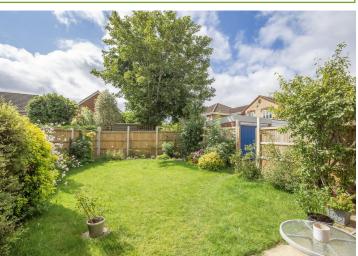

### OUTSIDE

The entrance is located under an archway leading through to the allocated off-road parking within the residents parking area to the rear. The enclosed rear garden measures approx. 42' x 24' max. and features a lawn, patio, plus mature planting in the borders. A wooden gate leads through to the adjacent residents private parking

Gas central heating and double glazing

Allocated off-road parking nearby, in a private residents parking

Enclosed rear garden with lawn, mature flowerbeds and patio area

Available start of September