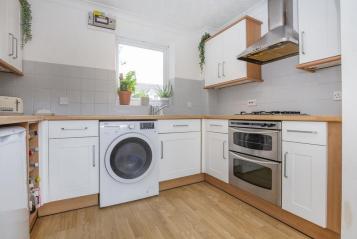

Kitchen with white units and some appliances, plus archway from dining room

14'9 dual aspect lounge with double doors to garden

Adjacent dining area, also with garden access

First floor family bathroom with 3-piece suite