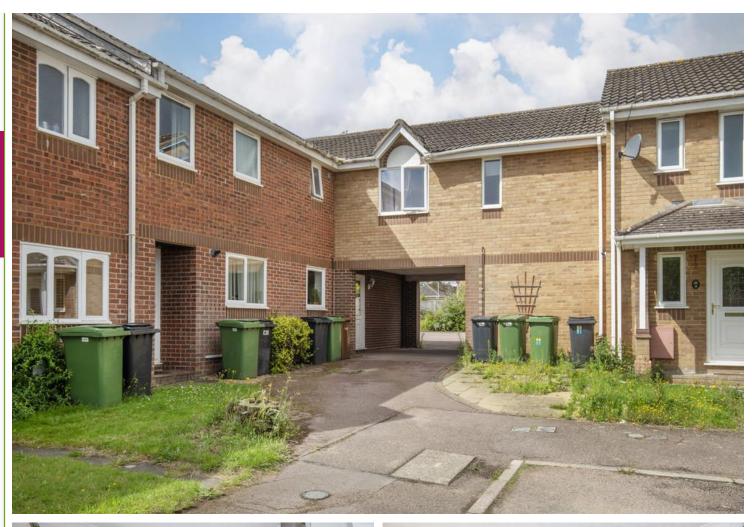

### OUTSIDE

The entrance is located under an archway leading through to the allocated off-road parking within the residents parking area to the rear. The enclosed rear garden measures approx. 42' x 24' max. and features a lawn, patio, plus mature planting in the borders. A wooden gate leads through to the adjacent residents private parking

### DIRECTIONS

Enter the Steeple Tower development via Churchfields from Norwich Road B1172. Turn left into Ullswater Drive, then right into Cartmel and follow the road before turning left into Kendal Close where the property can be found on the left-hand side, with the doorway located under the archway leading to an area of residents parking.

# **Kendal Close**

Hethersett | Norwich Norfolk | NR9 3PW

£1,100 pcm

Terraced property in a cul de sac position, situated within a popular location

3 first floor bedrooms including 2 with built-in storage