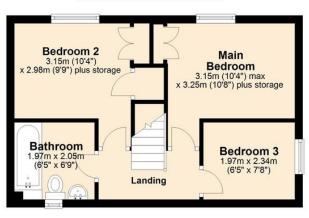

## First Floor

Approx. 32.5 sq. metres (350.2 sq. feet)

Total area: approx. 65.1 sq. metres (700.7 sq. feet)

# **Kendal Close**

Hethersett | Norwich Norfolk | NR9 3PW

£1,100 pcm

Terraced property in a cul de sac position, situated within a popular location

3 first floor bedrooms including 2 with built-in storage