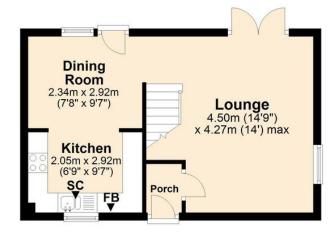

# **Ground Floor**

Approx. 32.6 sq. metres (350.5 sq. feet)

Kitchen with white units and some appliances, plus archway from dining room

14'9 dual aspect lounge with double doors to garden

Adjacent dining area, also with garden access

First floor family bathroom with 3-piece suite