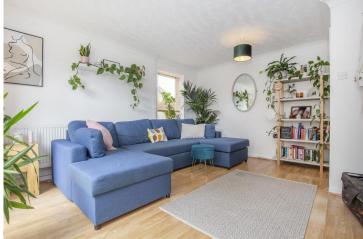

Kitchen with white units and some appliances, plus archway from dining room

14'9 dual aspect lounge with double doors to garden

Adjacent dining area, also with garden access

First floor family bathroom with 3-piece suite