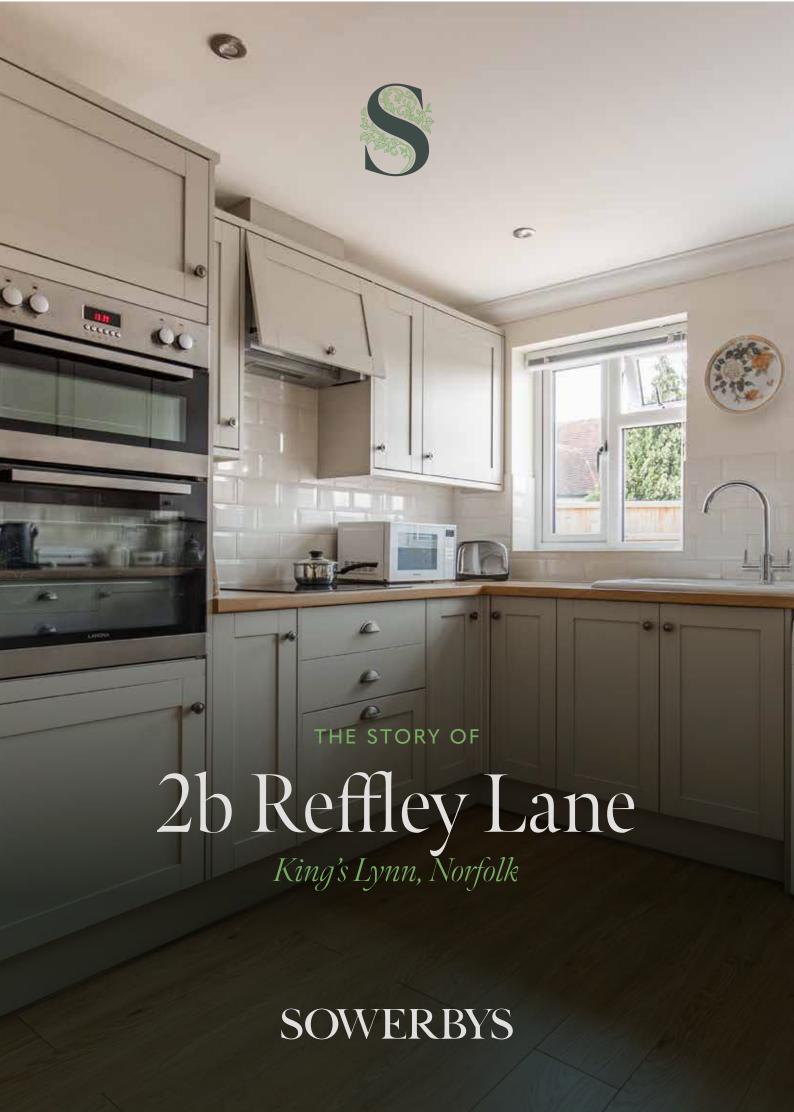

Upon stepping inside, you'll be greeted with immaculate interiors. With sleeping accommodation on one side and living spaces on the other, the accommodation

is well-divided. The kitchen/dining room offers ample worktops and storage for enthusiastic cooks.