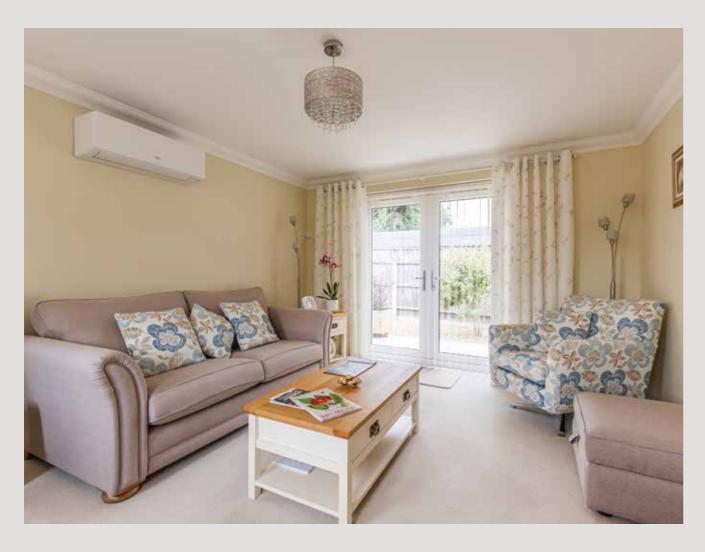

The delightful sitting room features dual aspect windows and french doors leading to the rear garden. Recently equipped with an aircon unit, this room offers both tranquillity and a perfect space to entertain family and friends.