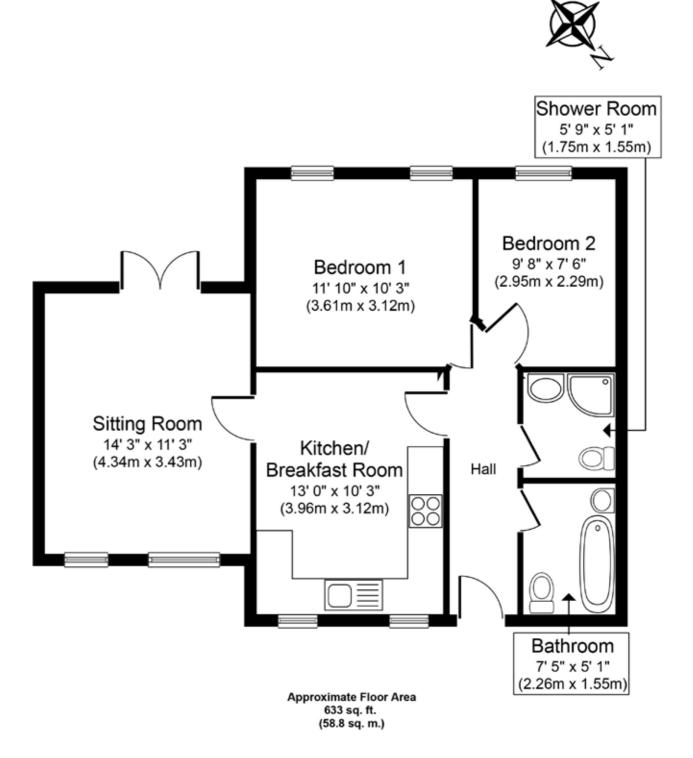

Upon stepping inside, you'll be greeted with immaculate interiors. With sleeping accommodation on one side and living spaces on the other, the accommodation

is well-divided. The kitchen/dining room offers ample worktops and storage for enthusiastic cooks.

The delightful sitting room features dual aspect windows and french doors leading to the rear garden. Recently equipped with an aircon unit, this room offers both tranquillity and a perfect space to entertain family and friends.

On the other side of the bungalow, you'll find two bedrooms, a bathroom, and an additional shower room. Both bedrooms are generously sized, with one being a spacious double. The smaller bedroom has been cleverly used as a dressing area and cosy snug.