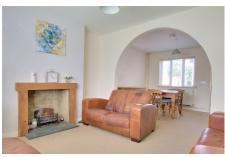

#### LIVING ROOM

3.99m (13'1") max. x 3.11m (10'2") Window to front, feature fireplace which has potential for a wood burner, under stairs storage cupboard, open plan to dining room.