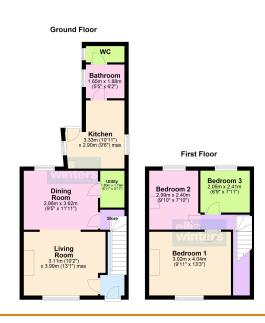

#### **GROUND FLOOR**

#### LIVING ROOM

3.99m (13'1") max. x 3.11m (10'2") Window to front, feature fireplace which has potential for a wood burner, under stairs storage cupboard, open plan to dining room.

#### **DINING ROOM** 3.62m (11'11") x 2.88m (9'5") Window to rear.

#### UTILITY

1.80m (5'11") x 1.19m (3'11") Plumbing for washing machine, space for fridge/freezer, wall mounted gas boiler (3/4 years old).

#### **KITCHEN**

3.33m (10'11") x 2.90m (9'6") max. Fitted with a matching range of wall and base units housing single electric oven and four ring electric hob, 11/2 sink and drainer, windows to each side and door out to garden.

#### **BATHROOM**

1.88m (6'2") x 1.65m (5'5") Fitted with a panelled bath which has electric shower over, hand wash basin. Window to side, door into separate WC.

#### FIRST FLOOR

### BEDROOM 1

4.04m (13'3") x 3.02m (9'11") Window to front, feature fireplace, over stairs wardrobe.

### BEDROOM 2 2.99m (9'10") x 2.40m (7'10")

Window to rear.

## **BEDROOM 3**

2.41m (7'11") x 2.05m (6'9") Window to rear.