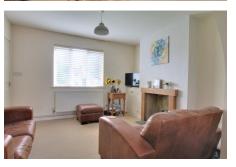

#### LIVING ROOM

3.99m (13'1") max. x 3.11m (10'2") Window to front, feature fireplace which has potential for a wood burner, under stairs storage cupboard, open plan to dining room.