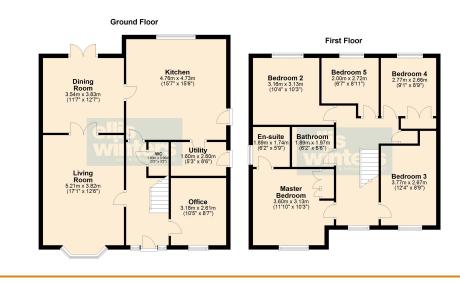

#### GROUND FLOOR

LIVING ROOM 5.21m (17'1") x 3.82m (12'6")

DINING ROOM 3.83m (12'7") x 3.54m (11'7")

OFFICE 3.18m (10'5") x 2.61m (8'7")

UTILITY 2.60m (8'6") x 1.60m (5'3")

KITCHEN 4.76m (15'7") x 4.73m (15'6")

WC 1.60m (5'3") x 0.95m (3'2")

FIRST FLOOR

MASTER BEDROOM 3.60m (11'10") x 3.13m (10'3")

EN-SUITE 1.89m (6'2") x 1.74m (5'9")

BEDROOM 2 3.16m (10'4") x 3.13m (10'3")

BEDROOM 3 3.77m (12'4") x 2.67m (8'9")

BEDROOM 4 2.77m (9'1") x 2.66m (8'9")

BEDROOM 5 2.72m (8'11") x 2.00m (6'7")

BATHROOM 1.97m (6'6") x 1.89m (6'2")

OUTSIDE There is a double garage to one side of the property with off road parking for two vehicles.

To the rear the garden is laid mainly to lawn with patio area.