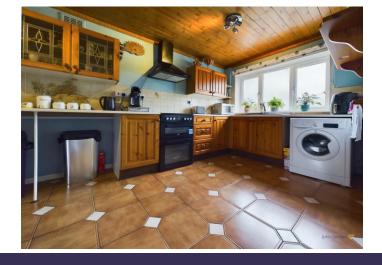

Through the lounge you enter the well sized kitchen which benefits from a good amount of work space, wall and base mounted units and appliance spaces. The kitchen itself overlooks both the living room and the separate dining space. This has potential to be opened up to create an open plan area if desired.