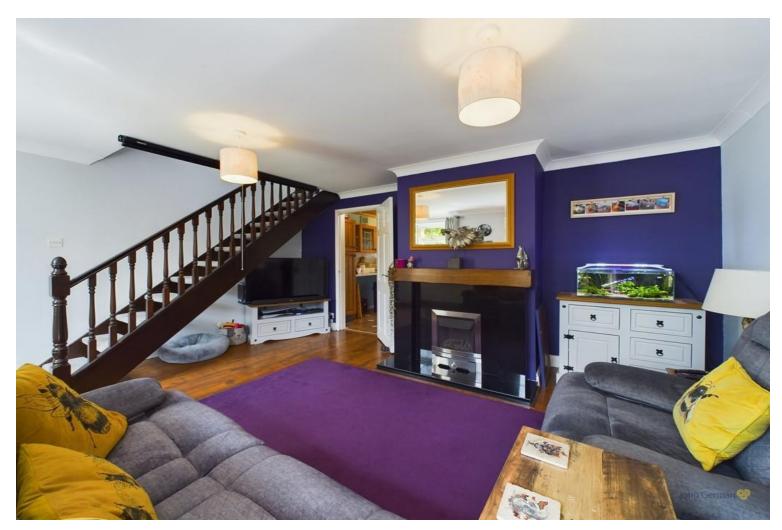

As you approach the home you will notice the amount of parking it has to offer. Upon entering the front door you are welcomed by a long entrance hall with storage cupboards and doors leading off.

The main living room is situated at the end of the hall, this spacious room overlooks the rear gardens and has a lovely airy feel.