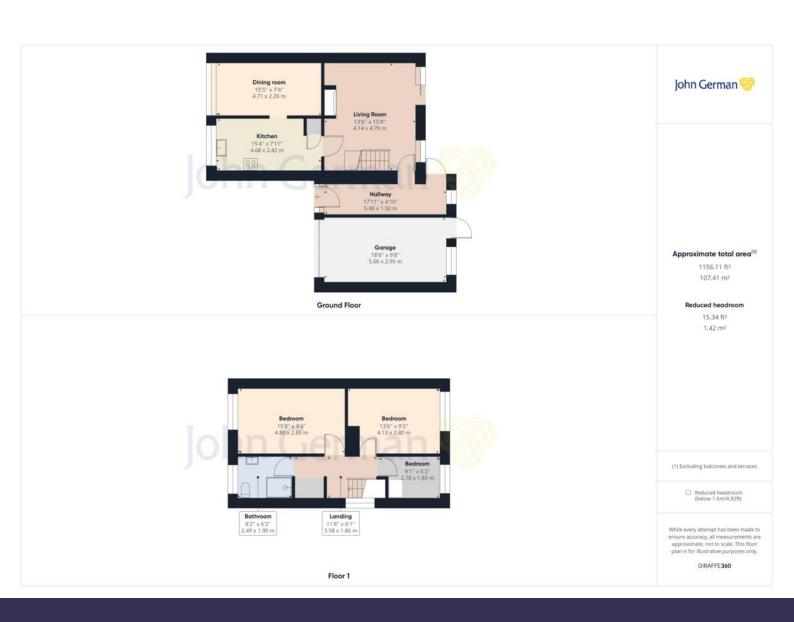

As you approach the home you will notice the amount of parking it has to offer. Upon entering the front door you are welcomed by a long entrance hall with storage cupboards and doors leading off.

The main living room is situated at the end of the hall, this spacious room overlooks the rear gardens and has a lovely airy feel.

Through the lounge you enter the well sized kitchen which benefits from a good amount of work space, wall and base mounted units and appliance spaces. The kitchen itself overlooks both the living room and the separate dining space. This has potential to be opened up to create an open plan area if desired.

The dining space overlooks the front of the home and is a great space for entertaining family and friends.

Climb the stairs to the landing which gives access to three bedrooms and family bathroom.

The master bedroom is very generous and is a great spot to retire to after a long day. The second bedroom is also a double while the third is a single and would make an ideal home office or nursery.

The bedrooms are serviced by a well maintained family bathroom. The bathroom comprises large modern shower, floor to ceiling tiling, wash hand basin and WC.

The lush rear garden comprises a large paved patio area, green lawns and mature plants. The garden is an ideal size for children to play but without taking too much time to maintain.