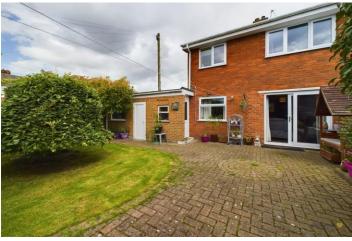

The bedrooms are serviced by a well maintained family bathroom. The bathroom comprises large modern shower, floor to ceiling tiling, wash hand basin and WC.

The lush rear garden comprises a large paved patio area, green lawns and mature plants. The garden is an ideal size for children to play but without taking too much time to maintain.