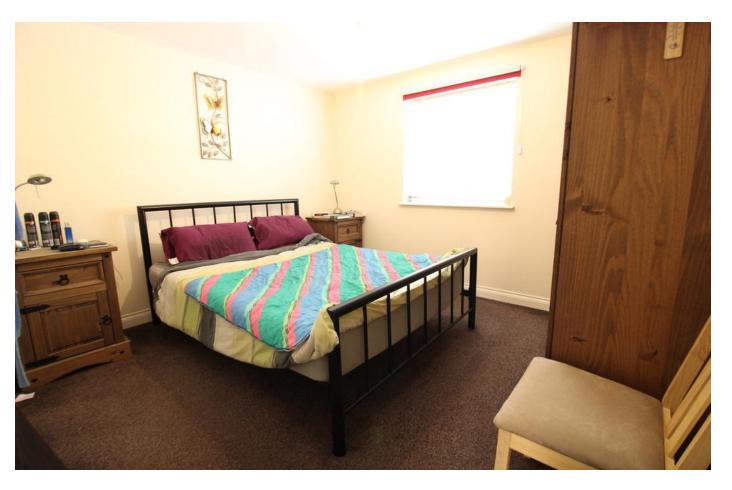

### **BEDROOM ONE**

11' 1" x 10' 2" (3.4m x 3.1m) Master bedroom comprising of uPVC double glazed window to front and door to en-suite.