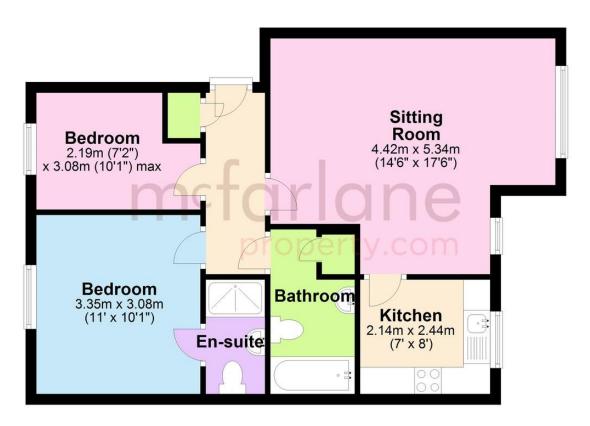

# **Ground Floor**

Total area: approx. 55.5 sq. metres (597.8 sq. feet)

Our team are friendly, experienced and are all local. They know it better than they do their own living rooms and can help you find what you're looking for because we love where we live.