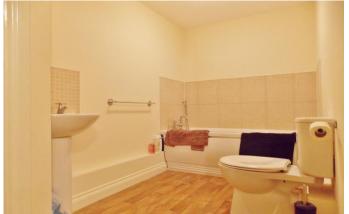

## BATHROOM

11' 1" x 5' 6" (3.4m x 1.68m) Bathroom featuring laminate effect flooring, door to airing cupboard, bath with shower hose attachment, pedestal wash basin and low level WC.