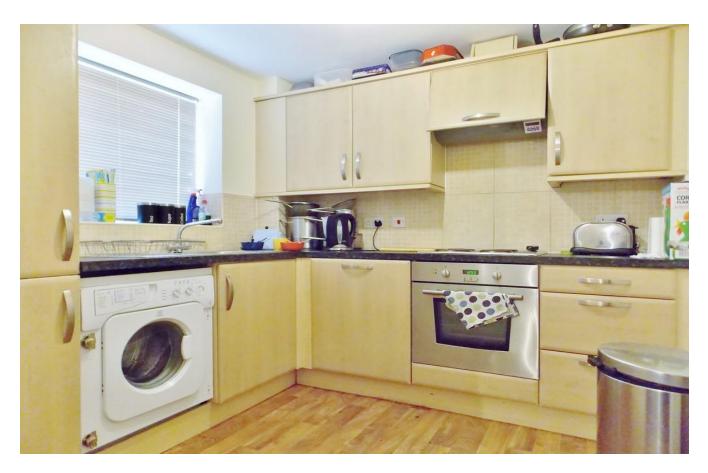

#### KITCHEN

7' 10" x 7' 10" (2.4m x 2.4m) Vinyl laminate effect flooring, uPVC double glazed window to rear and a range of matching eye and base level units incorporating integrated fridge/freezer, cooker, washing machine, dish washer, stainless steel sink drainer unit and extractor hood.