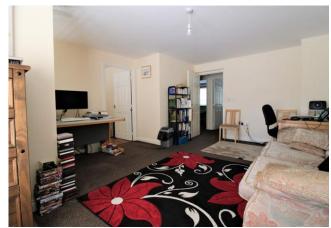

### LOUNGE/DINER

17' 8" x 14' 5" (5.4m x 4.4m) Spacious lounge/diner featuring uPVC double glazed window to rear aspect, doors to kitchen and hallway.