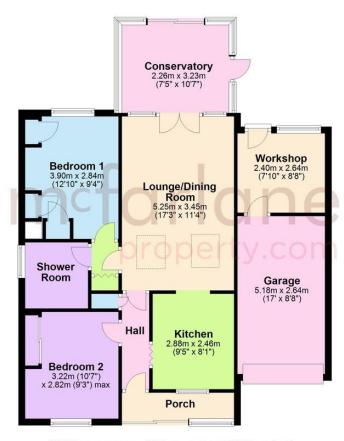

#### **Ground Floor**

Total area: approx. 87.1 sq. metres (937.9 sq. feet)

Our team are friendly, experienced and are all local. They know it better than they do their own living rooms and can help you find what you're looking for because we love where we live.