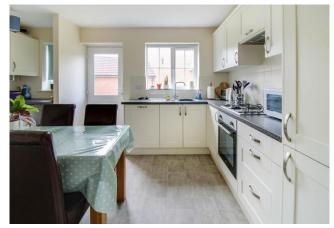

#### THE PROPERTY

An immaculately presented semi-detached home located within the popular Moulden View development close to local amenities and North Swindon's Orbital Shopping Centre and just a short drive to the A419 and Junction 16 of the M4 motorway. To the ground floor there is a generous sitting room, recently fitted kitchen with integrated appliances to include fridge/ freezer, electric oven, gas hob and dishwasher and a utility area leading to the WC. To the first floor there are three bedrooms with the master bedroom benefitting from built in wardrobes. There is also a recently fitted three piece family bathroom comprising bath with shower over, WC and basin.