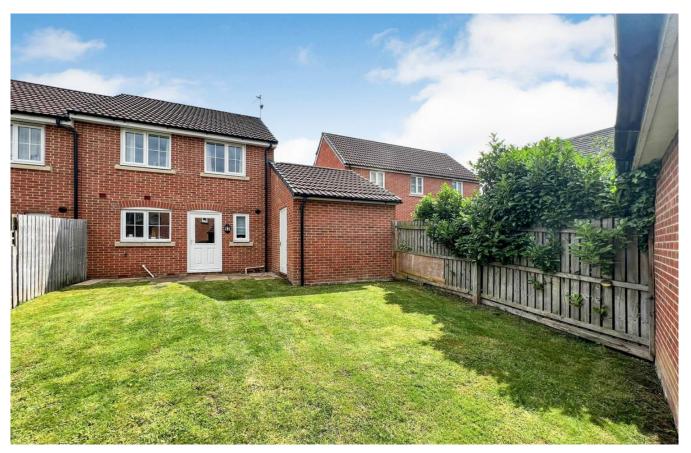

#### THE PROPERTY

An immaculately presented semi-detached home located within the popular Moulden View development close to local amenities and North Swindon's Orbital Shopping Centre and just a short drive to the A419 and Junction 16 of the M4 motorway. To the ground floor there is a generous sitting room, recently fitted kitchen with integrated appliances to include fridge/ freezer, electric oven, gas hob and dishwasher and a utility area leading to the WC. To the first floor there are three bedrooms with the master bedroom benefitting from built in wardrobes. There is also a recently fitted three piece family bathroom comprising bath with shower over, WC and basin.

Further benefits include garage with power and lighting, fully enclosed garden with patio and lawned area, double glazing throughout, gas central heating, boarded loft with ladder and driveway parking.