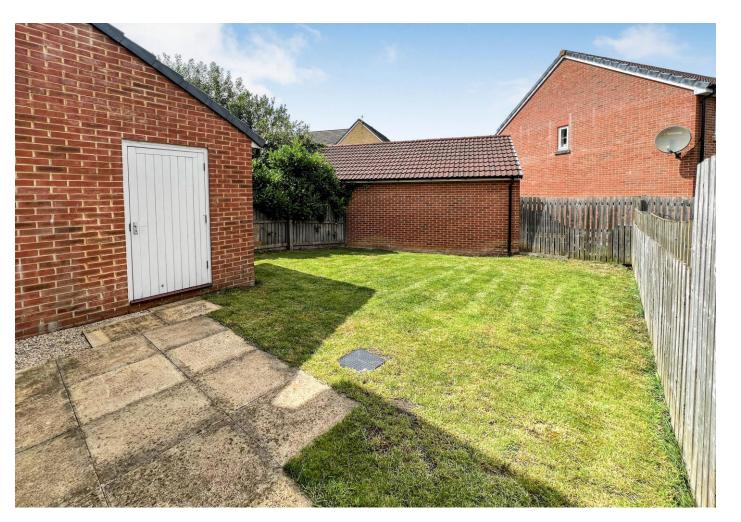

Further benefits include garage with power and lighting, fully enclosed garden with patio and lawned area, double glazing throughout, gas central heating, boarded loft with ladder and driveway parking.