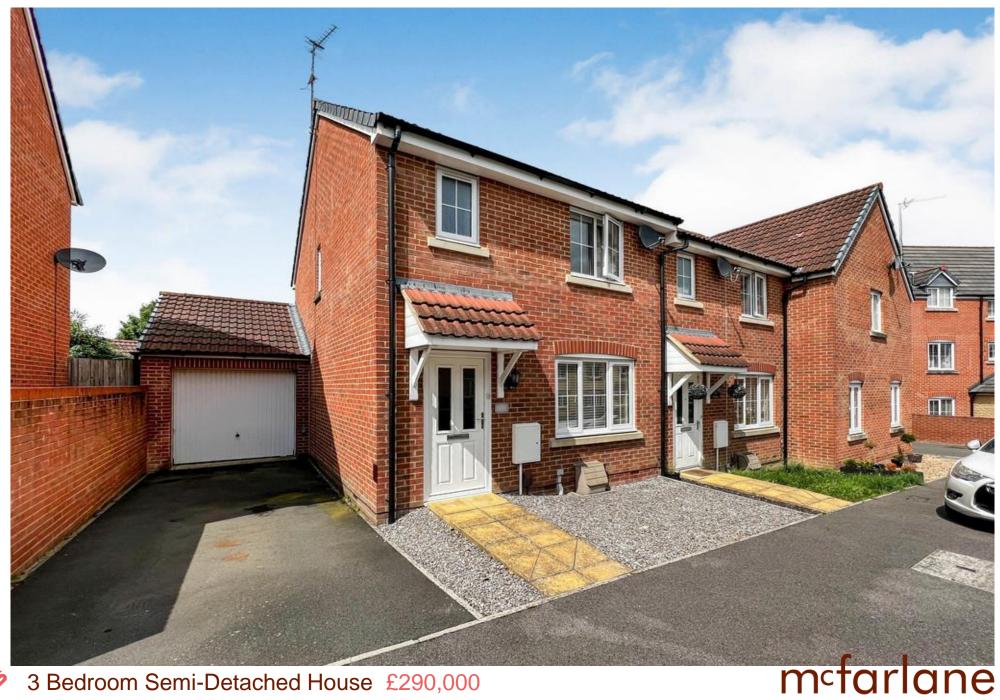

# 3 Bedroom Semi-Detached House Moulden View, Swindon

- SEMI DETACHED FAMILY HOME
- THREE BEDROOMS
- RE-FITTED KITCHEN
- RE-FITTED BATHROOM
- BEAUTIFULLY PRESENTED
- GARAGE AND PARKING

Immaculately presented three bedroom semi-detached house in Moulden View. Sitting room, three bedrooms, recently fitted kitchen and bathroom, utility area and downstairs WC together with garage, driveway parking and low maintenance rear garden.

#### THE PROPERTY

An immaculately presented semi-detached home located within the popular Moulden View development close to local amenities and North Swindon's Orbital Shopping Centre and just a short drive to the A419 and Junction 16 of the M4 motorway. To the ground floor there is a generous sitting room, recently fitted kitchen with integrated appliances to include fridge/ freezer, electric oven, gas hob and dishwasher and a utility area leading to the WC. To the first floor there are three bedrooms with the master bedroom benefitting from built in wardrobes. There is also a recently fitted three piece family bathroom comprising bath with shower over, WC and basin.

Further benefits include garage with power and lighting, fully enclosed garden with patio and lawned area, double glazing throughout, gas central heating, boarded loft with ladder and driveway parking.