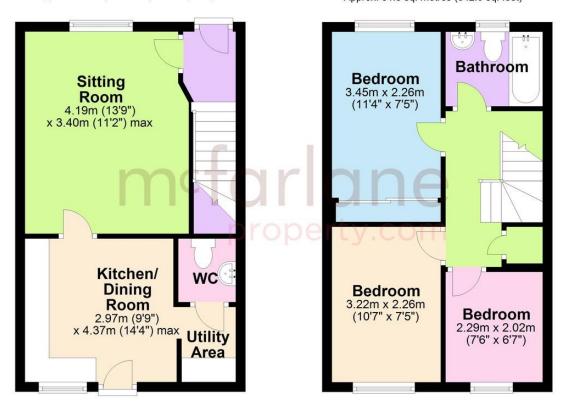

### **Ground Floor**

Approx. 31.8 sq. metres (342.0 sq. feet)

### **First Floor**

Approx. 31.8 sq. metres (342.0 sq. feet)

Total area: approx. 63.5 sq. metres (683.9 sq. feet)

Our team are friendly, experienced and are all local. They know it better than they do their own living rooms and can help you find what you're looking for because we love where we live.