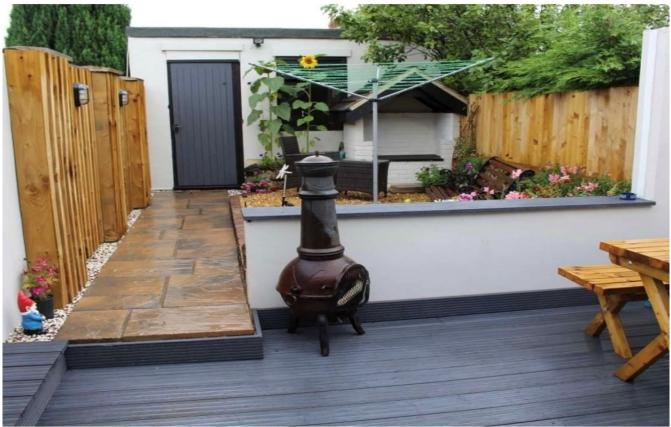

## \*\*\*\*COMING SOON\*\*\*\*

Coming soon is this extended terrace house with 24ft sitting room, fitted kitchen, two double bedrooms and upstairs bathroom together with garage and parking.

Ground Floor Approx. 47.3 sq. metres (509.1 sq. feet)