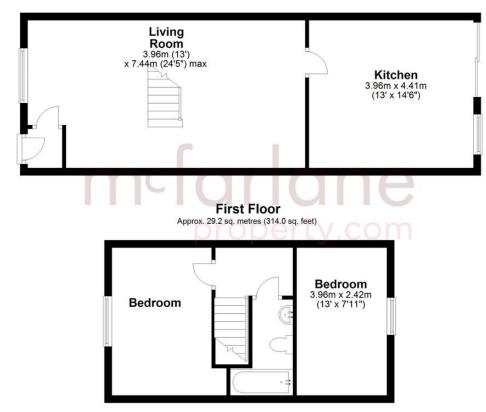

## \*\*\*\*COMING SOON\*\*\*\*

Coming soon is this extended terrace house with 24ft sitting room, fitted kitchen, two double bedrooms and upstairs bathroom together with garage and parking.

Ground Floor Approx. 47.3 sq. metres (509.1 sq. feet)

Total area: approx. 76.5 sq. metres (823.1 sq. feet)

Our team are friendly, experienced and are all local. They know it better than they do their own living rooms and can help you find what you're looking for because we love where we live.