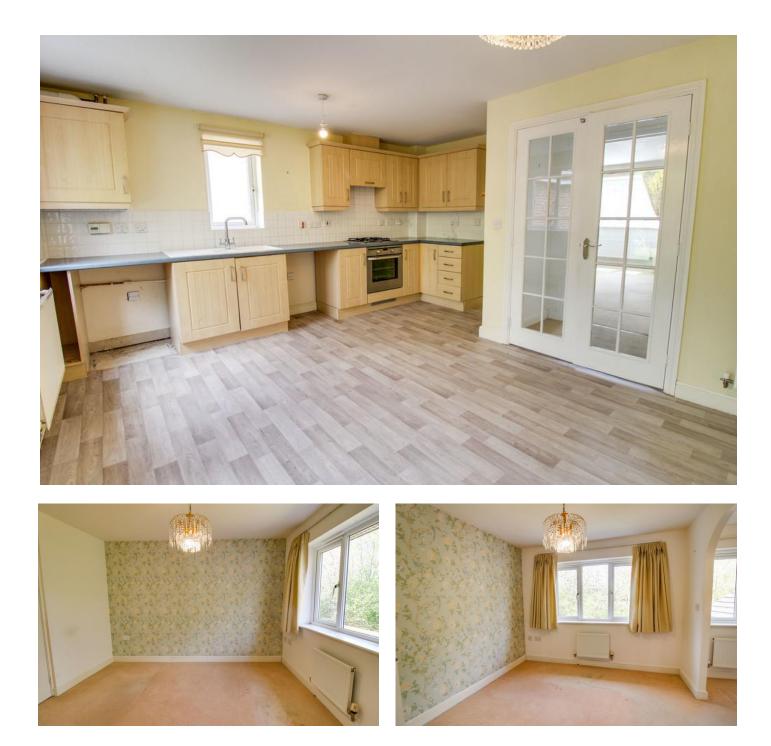

## 3 Bedroom House

Haydon End, North Swindon

- No Chain
- End Terrace
- Three Bedrooms

\*\*NO CHAIN\*\*Situated in the popular location of Haydon End is this LARGER THAN AVER AGE David Wilson built THREE BEDROOM end terrace family home. The property benefits from a spacious living room and kitchen/dining room. Master bedroom with dressing area plus en suite, NON OVERLOOKED GARDEN and driveway parking leading to a single garage next to the property. The Orbital Shopping Centre is within walking distance and schooling plus easy access to junction 15 of the M4.