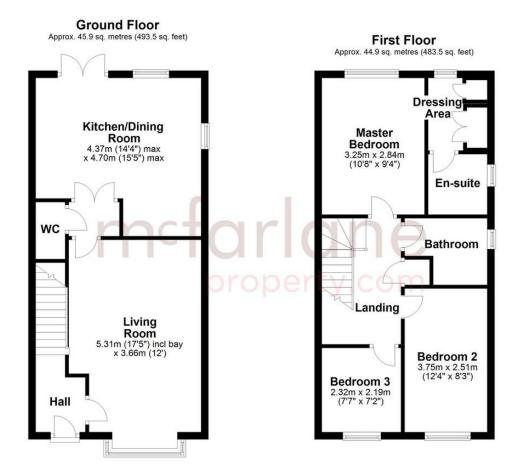

## 3 Bedroom House

Haydon End, North Swindon

- No Chain
- End Terrace
- Three Bedrooms

\*\*NO CHAIN\*\*Situated in the popular location of Haydon End is this LARGER THAN AVER AGE David Wilson built THREE BEDROOM end terrace family home. The property benefits from a spacious living room and kitchen/dining room. Master bedroom with dressing area plus en suite, NON OVERLOOKED GARDEN and driveway parking leading to a single garage next to the property. The Orbital Shopping Centre is within walking distance and schooling plus easy access to junction 15 of the M4.

Total area: approx. 90.8 sq. metres (977.0 sq. feet)

Our team are friendly, experienced and are all local. They know it better than they do their own living rooms and can help you find what you're looking for because we love where we live.