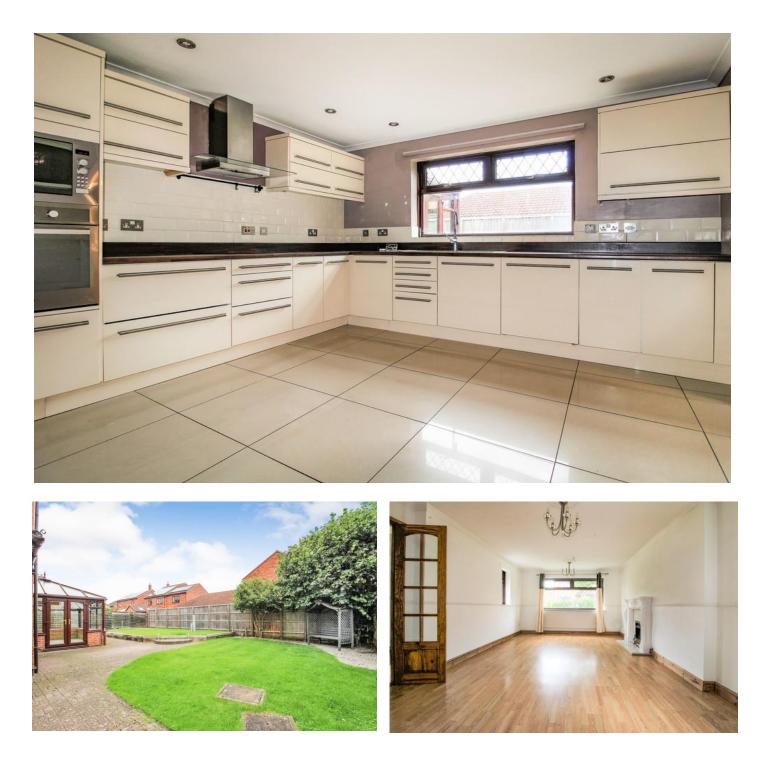

A superb opportunity to acquire an executive styled four-bedroom detached property with double garage, situated in a lovely cul-de-sac in the sought after location of Nine Elms in West Swindon. The property offers spacious living accommodation which includes Entrance Hall, Lounge/Dining Room, Refitted Kitchen/Breakfast Room, Utility Room, Conservatory, Cloakroom, Landing, Four Bedrooms (Master with En Suite) and Family Bathroom. Outside there are mature enclosed Gardens and Double Garage to the side. Offered with no on ward chain viewing is highly recommended.