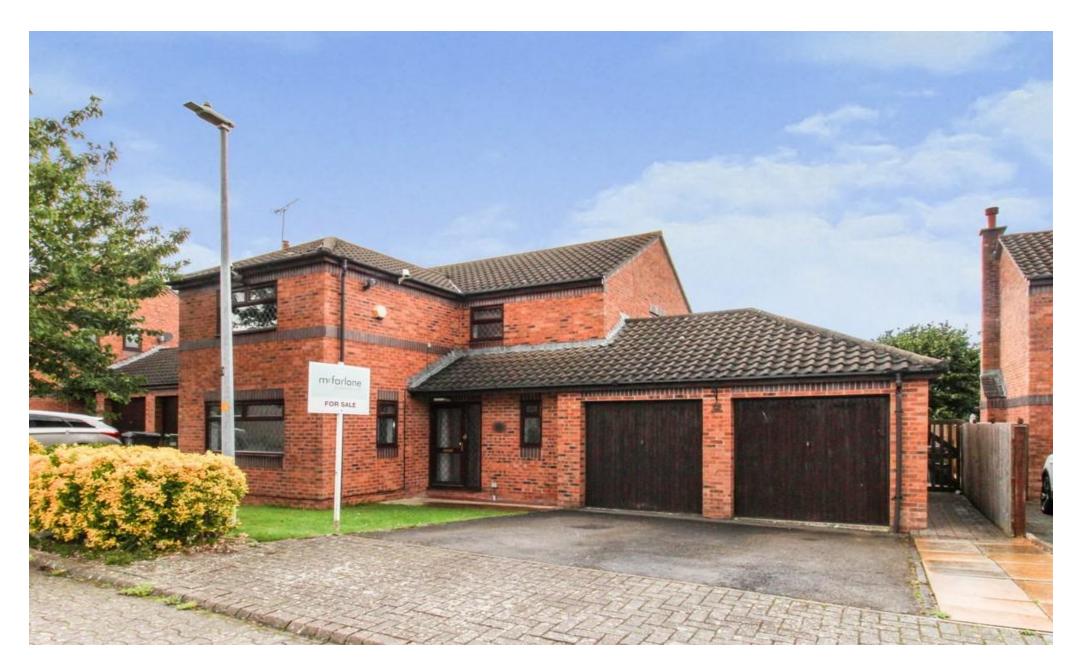

Offers in Excess Of £425,000

Oasthouse Close, Nine Elms, Swindon, SN5 5UB

#### West Swindon, Wiltshire

- Executive Four Bedroom Detached Property
- Double Garage
- Sought After Nine Elms Location

- Executive Four Bedroom Detached Residence -Double Garage - Generous Plot - Highly Sought After West Swindon Location - Conservatory - No Onward Chain -

A superb opportunity to acquire an executive styled four-bedroom detached property with double garage, situated in a lovely cul-de-sac in the sought after location of Nine Elms in West Swindon. The property offers spacious living accommodation which includes Entrance Hall, Lounge/Dining Room, Refitted Kitchen/Breakfast Room, Utility Room, Conservatory, Cloakroom, Landing, Four Bedrooms (Master with En Suite) and Family Bathroom. Outside there are mature enclosed Gardens and Double Garage to the side. Offered with no on ward chain viewing is highly recommended.