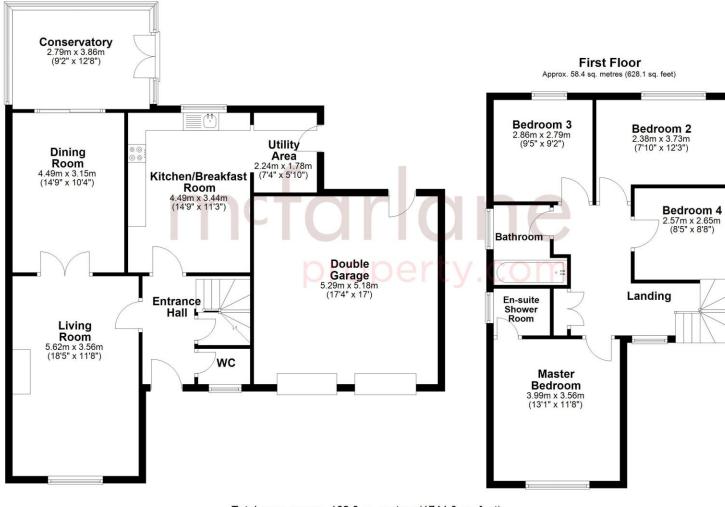

Ground Floor Approx. 103.7 sq. metres (1115.8 sq. feet)

### If you would like to view this property then please get in touch.

**&** 01793 751044

🔀 cricklade@mcfarlaneproperty.com

mcfarlaneproperty.com

Total area: approx. 162.0 sq. metres (1744.0 sq. feet)