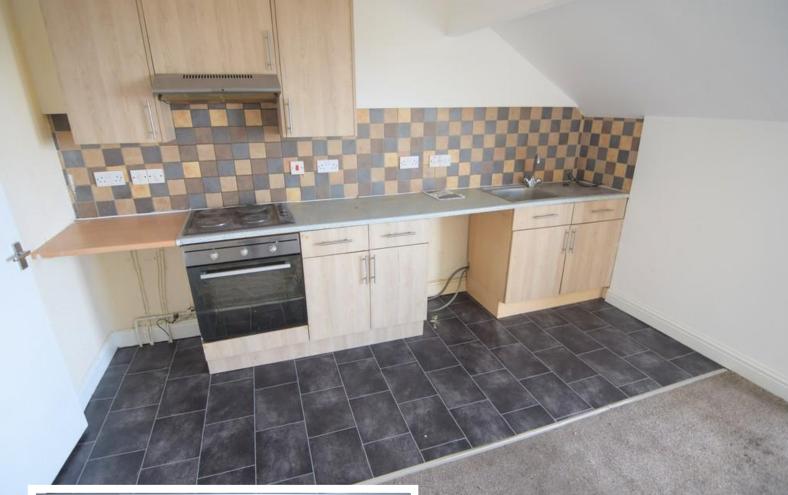

## Flat 3, Arnside View, Knott End

Poulton-Le-Fylde, FY6 0BJ

- SPACIOUS 1 BEDROOM 2ND FLOOR FLAT
- SEA VIEWS
- LOUNGE OPEN TO KITCHEN
- ELECTRIC HEATING

**£95 pw** EPC Rating '65'

BEDROOM 13' 22" x 11' 01" (4.52m x 3.38m)

SHOWER ROOM 6' 78" x 4' 30" (3.81m x 1.98m)

LOUNGE/KITCHEN 14' 48" x 12' 07" (5.49m x 3.84m)

Property Description

21 Caunce Street Blackpool Lancashire FY1 3LA www.moveholmes.co.uk 01253 928200 enquiries@moveholmes.co.uk Agents Note: Whilst every care has been taken to prepare these sales particulars, they are for guidance purposes only. All measurements are approximate are for general guidance purposes only and whilst every care has been taken to ensure their accuracy, they should not be relied upon and potential buyers are advised to recheck the measurements