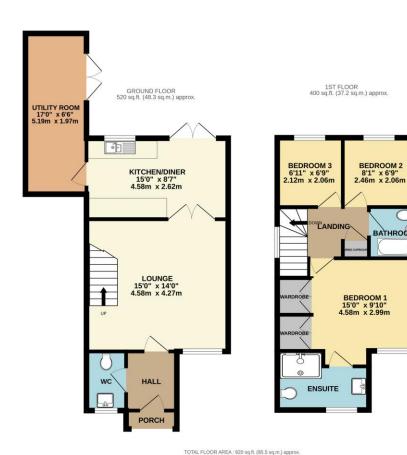

## **Property Summary**

This well presented three bedroom end town house is situated pleasantly in the highly popular estate of Thorpe Astley, LE3. The accommodation comprises main hall, ground floor WC, lounge and kitchen diner, landing to three bedrooms, master en suite and bathroom. Outside the property benefits from ample off road parking located at the side of the house and to the rear is a generous size d garden with fenced boundaries. Internal inspection comes highly recommended.