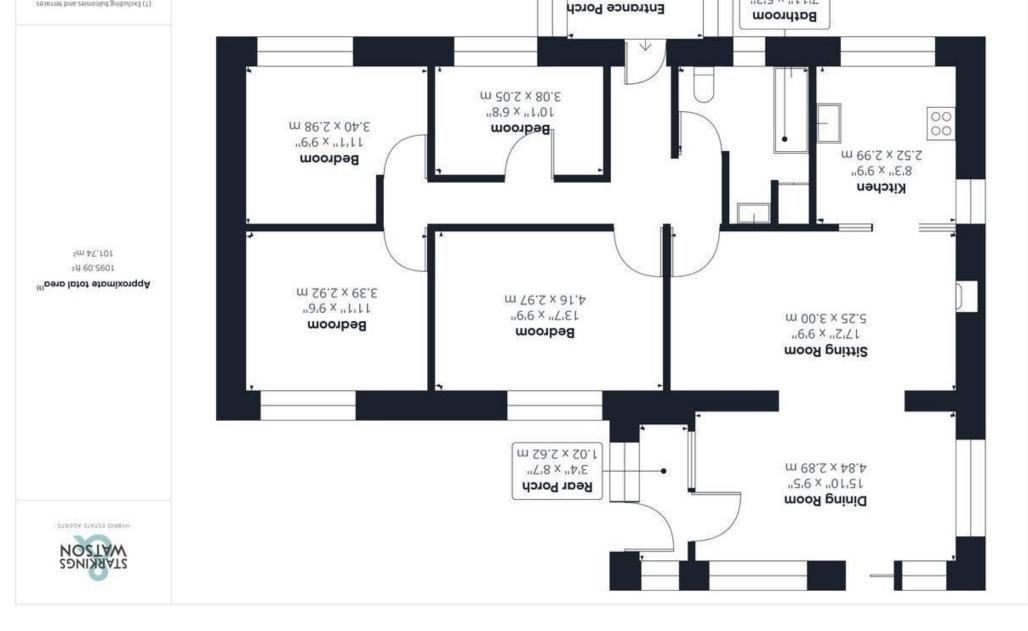

#### THE GRAND TOUR

Entering via the main entrance door to the front you will find an entrance porch leading to the main hallway. The first room to the left is the main family bathroom. Four ample double bedrooms then lead from the hallway, with two to the front and two the rear. The main reception space comprises two generous rooms which are open plan to one another. The living area benefits from a gas fire with the dining area opening onto the rear garden, as well as benefiting from the rear porch. The kitchen leads from the living room and houses a range of kitchen units and rolled edge work surfaces as well as space for various white goods, electric oven, gas hob and gas fired boiler.

#### **VIRTUAL TOUR**

View our virtual tour for a full 360 degree of the interior of the property.

m 47.1 x 23.5

"8'Z X "7'8

m 18.1 x 24.5

111" X 5'3"

(1) Excluding balconies and terraces

blan is for illustrative purposes only. approximate, not to scale. This floor euznice accuracy, all measurements are While every attempt has been made to