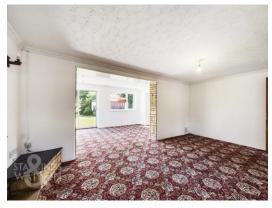

#### THE GRAND TOUR

Entering via the main entrance door to the front you will find an entrance porch leading to the main hallway. The first room to the left is the main family bathroom. Four ample double bedrooms then lead from the hallway, with two to the front and two the rear. The main reception space comprises two generous rooms which are open plan to one another. The living area benefits from a gas fire with the dining area opening onto the rear garden, as well as benefiting from the rear porch. The kitchen leads from the living room and houses a range of kitchen units and rolled edge work surfaces as well as space for various white goods, electric oven, gas hob and gas fired boiler.