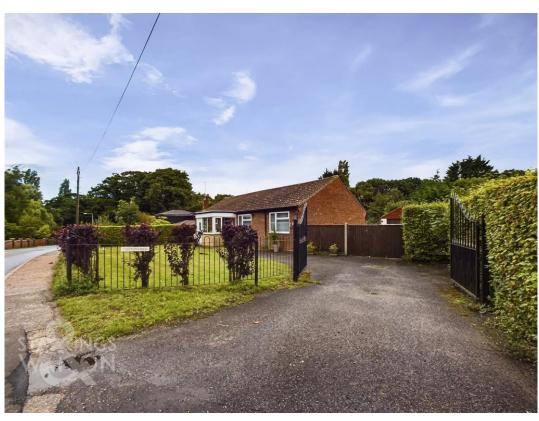

#### **IN SUMMARY**

NO CHAIN. Located between the popular locations of Burgh Castle and Belton you will find this DETACHED BUNGALOW offering an EXCITING OPPORTUNITY FOR RE-DEVELOPMENT. The spacious detached bungalow spanning 1100 Sq. ft (stms) occupies a STUNNING MATURE PLOT of over 0.65 ACRES (stms), and could be comfortably re-developed if desired and subject to the correct planning permissions. Having been owned by the same family for a number of years, internally you will find FOUR BEDROOMS, kitchen, hallway, family bathroom and TWO RECEPTION ROOMS. Externally is where the property really comes alive, with a wonderful MATURE PLOT offering extensive lawns, trees, shrubs, wooded areas and a LARGE DETACHED GARAGE/WORKSHOP. To the front there is also gated driveway parking along with GAS FIRED CENTRAL HEATING and uPVC DOUBLE GLAZING.

#### SETTING THE SCENE

The property is approached via its own access from Stepshort with a wrought iron fencing enclosing the frontage, and double gates opening onto the driveway. The hard standing provides off road parking for a number of vehicles with timber gates leading to further parking to the side of the bungalow. The frontage also offers generous lawns and mature hedging and a pathway to the main entrance door.