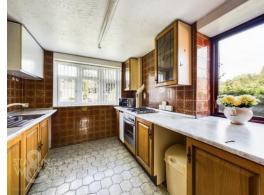

#### THE GRAND TOUR

Entering via the main entrance door to the front you will find an entrance porch leading to the main hallway. The first room to the left is the main family bathroom. Four ample double bedrooms then lead from the hallway, with two to the front and two the rear. The main reception space comprises two generous rooms which are open plan to one another. The living area benefits from a gas fire with the dining area opening onto the rear garden, as well as benefiting from the rear porch. The kitchen leads from the living room and houses a range of kitchen units and rolled edge work surfaces as well as space for various white goods, electric oven, gas hob and gas fired boiler.