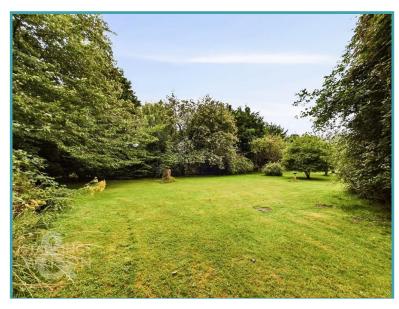

#### THE GREAT OUTDOORS

This majestic rear garden offers an incredible amount of private space, a lot more than you would expect to find in this location. The plot extends to almost 3/4 of acre (stms) and comprises mainly expansive and well kept lawns, with mature tress shrubs and hedging. Leading from the rear of the bungalow there is a large paved terrace and further hard standing. As you wind your way down the plot which bends to the left you will find even more private and wooded areas initially

Price:

For our full list of available properties, or for a FREE INSTANT online valuation visit

starkingsandwatson.co.uk

hidden from view. The garden really is something special but also offers the opportunity for further development due to its size (stp). Within the garden you will also find a large detached double garage/workshop with double doors to the front, a side door, power and light as well as a greenhouse and selection of sheds.