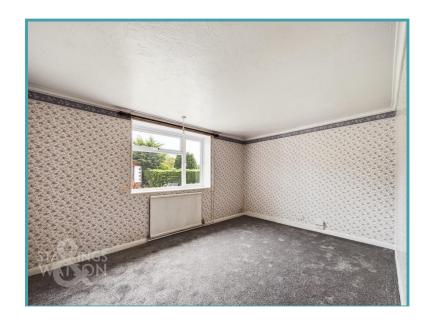

#### THE GRAND TOUR

Entering via the main entrance door to the front you will find an entrance porch leading to the main hallway. The first room to the left is the main family bathroom. Four ample double bedrooms then lead from the hallway, with two to the front and two the rear. The main reception space comprises two generous rooms which are open plan to one another. The living area benefits from a gas fire with the dining area opening onto the rear garden, as well as benefiting from the rear porch. The kitchen leads from the living room and houses a range of kitchen units and rolled edge work surfaces as well as space for various white goods, electric oven, gas hob and gas fired boiler.