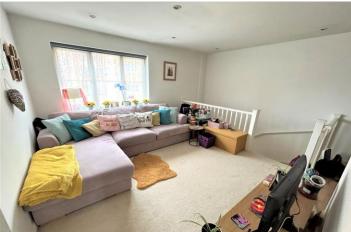

#### LOUNGE

13' 5" x 10' 11" (4.09m x 3.33m)

**DINING AREA** 

6' 2" x 5' 10" (1.88m x 1.78m)

**INNER HALL** 

6' 8" x 3' 3" (2.03m x 0.99m)

**KITCHEN** 

9' 4" x 6' 6" (2.84m x 1.98m)