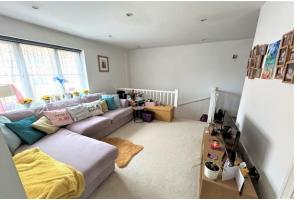

The property is a first floor maisonette and is accessed via a personal staircase with ground floor entry level. The lounge opens onto a dinning area and offers access to the inner hall and bedroom two which is currently presented as a study.

#### LOUNGE

13' 5" x 10' 11" (4.09m x 3.33m)

**DINING AREA** 

6' 2" x 5' 10" (1.88m x 1.78m)

**INNER HALL** 

6' 8" x 3' 3" (2.03m x 0.99m)

**KITCHEN** 

9' 4" x 6' 6" (2.84m x 1.98m)