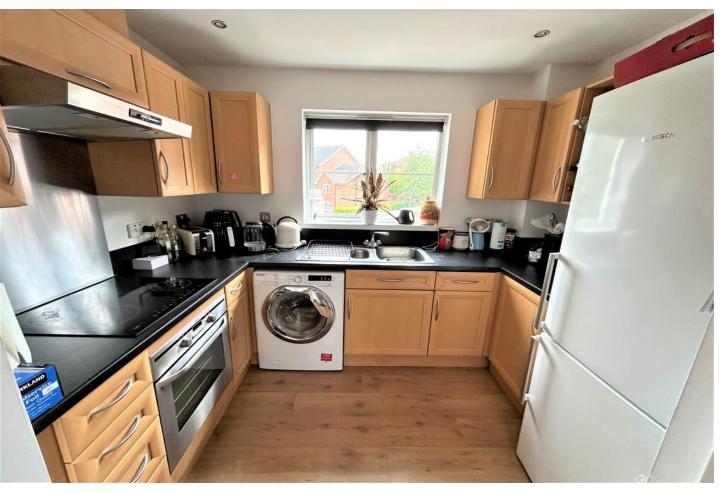

The inner hall has a built in storage cupboard, guest WC and provides access to kitchen which has a range of fitted wall and base units with contrasting work surfaces and built in oven and hob.

The main bedroom has two built in cupboards and provides access to the en-suite bathroom which is part tiled with a white three piece suite.