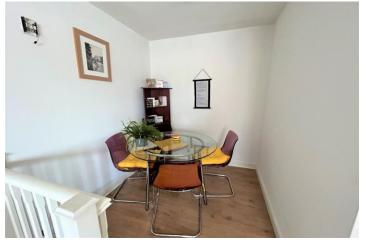

The property is a first floor maisonette and is accessed via a personal staircase with ground floor entry level. The lounge opens onto a dinning area and offers access to the inner hall and bedroom two which is currently presented as a study.

#### LOUNGE

13' 5" x 10' 11" (4.09m x 3.33m)

**DINING AREA** 

6' 2" x 5' 10" (1.88m x 1.78m)

**INNER HALL** 

6' 8" x 3' 3" (2.03m x 0.99m)

**KITCHEN** 

9' 4" x 6' 6" (2.84m x 1.98m)