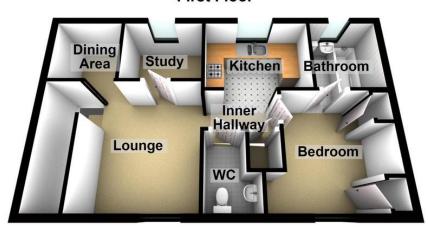

The property is a first floor maisonette and is accessed via a personal staircase with ground floor entry level. The lounge opens onto a dinning area and offers access to the inner hall and bedroom two which is currently presented as a study.

The inner hall has a built in storage cupboard, guest WC and provides access to kitchen which has a range of fitted wall and base units with contrasting work surfaces and built in oven and hob.

The main bedroom has two built in cupboards and provides access to the en-suite bathroom which is part tiled with a white three piece suite.

#### LOUNGE

13' 5" x 10' 11" (4.09m x 3.33m)

**DINING AREA** 

6' 2" x 5' 10" (1.88m x 1.78m)

**INNER HALL** 

6' 8" x 3' 3" (2.03m x 0.99m)

**KITCHEN** 

9' 4" x 6' 6" (2.84m x 1.98m)

### BEDROOM

9' 8" x 10' 11" (2.95m x 3.33m)

#### **BATHROOM**

5' 6" x 6' 7" (1.68m x 2.01m)

### **GUEST WC**

6' 7" x 4' 5 Max" (2.01m x 1.35m)

GARAGE

## **First Floor**

25 Market Square, Waltham Abbey, Essex, EN9 1DU www.rainbowestateagents.co.uk 01992 711222

rebecca@rainbowestateagents.co. uk

Agents Note: Whilst every care has been taken to prepare these particulars, they are for guidance purposes only. All measurements are approximate are for general guidance purposes only and whilst every care has been taken to ensure their accuracy, they should not be relied upon and potential buyers/tenants are advised to recheck the measurements