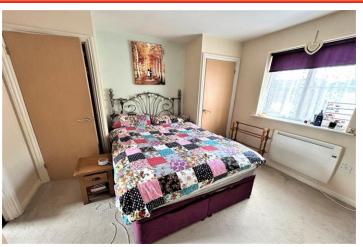

The inner hall has a built in storage cupboard, guest WC and provides access to kitchen which has a range of fitted wall and base units with contrasting work surfaces and built in oven and hob.

The main bedroom has two built in cupboards and provides access to the en-suite bathroom which is part tiled with a white three piece suite.

### BEDROOM

9' 8" x 10' 11" (2.95m x 3.33m)