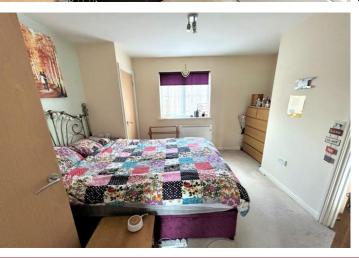

The inner hall has a built in storage cupboard, guest WC and provides access to kitchen which has a range of fitted wall and base units with contrasting work surfaces and built in oven and hob.

The main bedroom has two built in cupboards and provides access to the en-suite bathroom which is part tiled with a white three piece suite.

### BEDROOM

9' 8" x 10' 11" (2.95m x 3.33m)