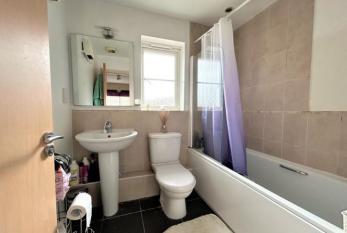

The inner hall has a built in storage cupboard, guest WC and provides access to kitchen which has a range of fitted wall and base units with contrasting work surfaces and built in oven and hob.

The main bedroom has two built in cupboards and provides access to the en-suite bathroom which is part tiled with a white three piece suite.

#### **BATHROOM**

5' 6" x 6' 7" (1.68m x 2.01m)