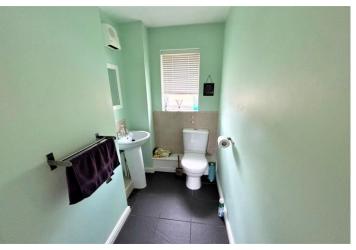

The inner hall has a built in storage cupboard, guest WC and provides access to kitchen which has a range of fitted wall and base units with contrasting work surfaces and built in oven and hob.

The main bedroom has two built in cupboards and provides access to the en-suite bathroom which is part tiled with a white three piece suite.

### **GUEST WC**

6' 7" x 4' 5 Max" (2.01m x 1.35m)

GARAGE