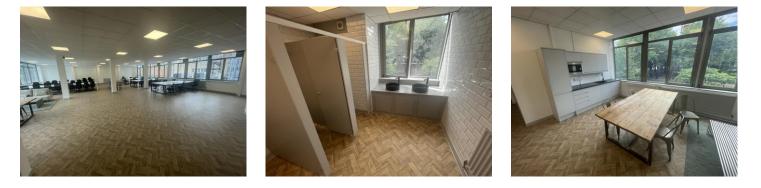

## Description

George Nott House is accessed via a pedestrian access from Holloway Head and then provides lift and stair access to all floors.

The office is located on the first floor and briefly comprises of a reception / entrance area which leads to an open plan office space which provides dual aspect windows, refurbished WC and kitchen facilities, emulsion coated walls and floor coverings