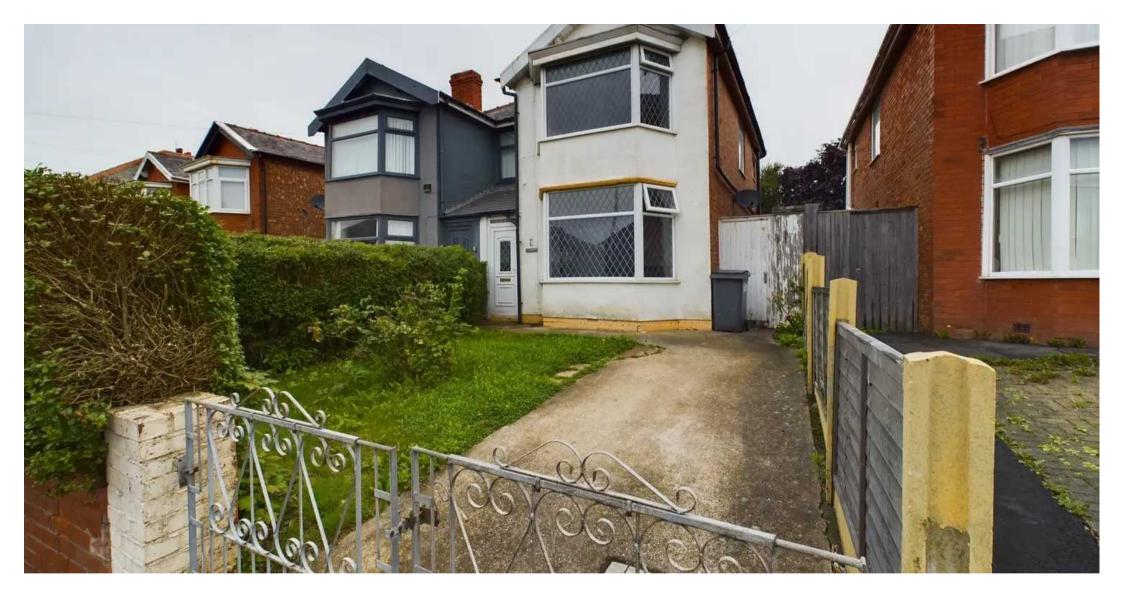

The property consists of Entrance hall, Lounge, Dining room, Extended Kitchen, 3 Bedrooms and 4 piece family bathroom.

To the front includes a south facing garden with off road parking. To the rear is an enclosed north facing garden mainly laid to lawn.

#### FRONT GARDEN

South facing front garden with access to the side from gate. Metal gated driveway.