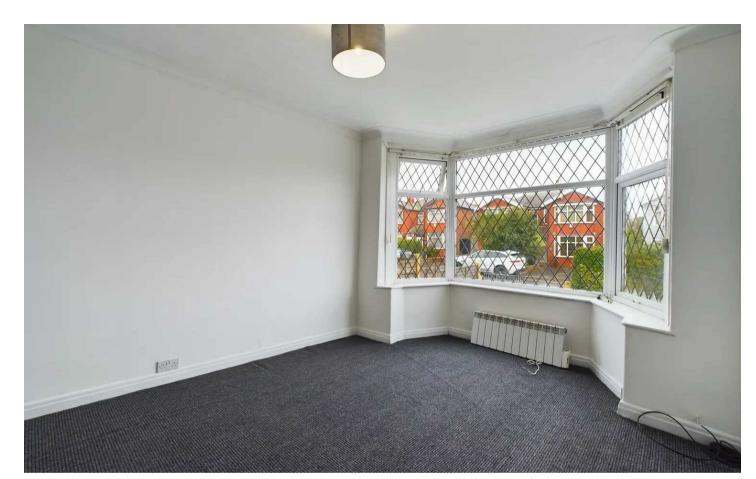

#### Lounge

11' 11" x 10' 11" (3.62m x 3.33m) Lounge to the front with UPVC bay window, feature electric fire with wooden surround.

#### Bedroom 1

14' 7" x 10' 11" (4.44m x 3.34m) Master bedroom to the front with UPVC bay window.