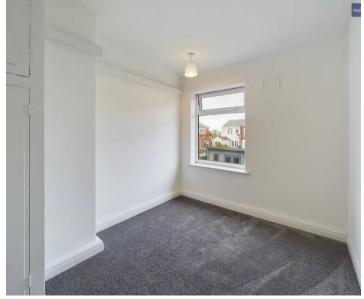

#### Bedroom 2

9' 10" x 7' 11" (3.00m x 2.42m) Second bedroom to the rear with UPVC double glazed window.

#### Bedroom 3

10' 7" x 6' 2" (3.23m x 1.87m) Bedroom 3 to the front with UPVC double glazed window.