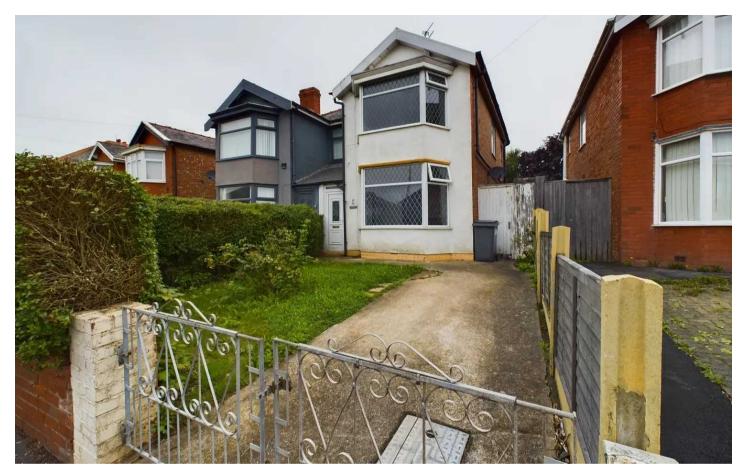

The property consists of Entrance hall, Lounge, Dining room, Extended Kitchen, 3 Bedrooms and 4 piece family bathroom.

To the front includes a south facing garden with off road parking. To the rear is an enclosed north facing garden mainly laid to lawn.

#### FRONT GARDEN

South facing front garden with access to the side from gate. Metal gated driveway.

#### OFF ROAD

1 Parking Space

Gated off road parking to the front.