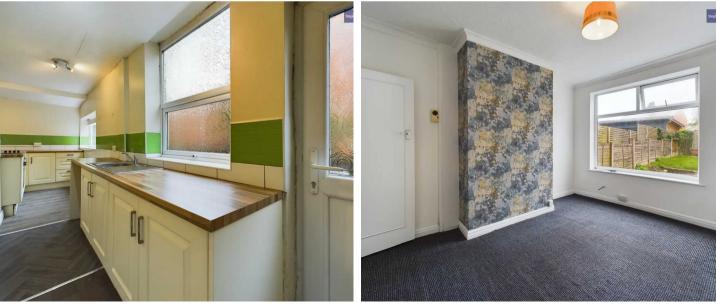

#### Kitchen

20' 8" x 4' 7" (6.31m x 1.39m) Extended Kitchen to the rear with electric hob and oven. Base level units and rounded worktop

#### Bedroom 3

10' 7" x 6' 2" (3.23m x 1.87m) Bedroom 3 to the front with UPVC double glazed window.