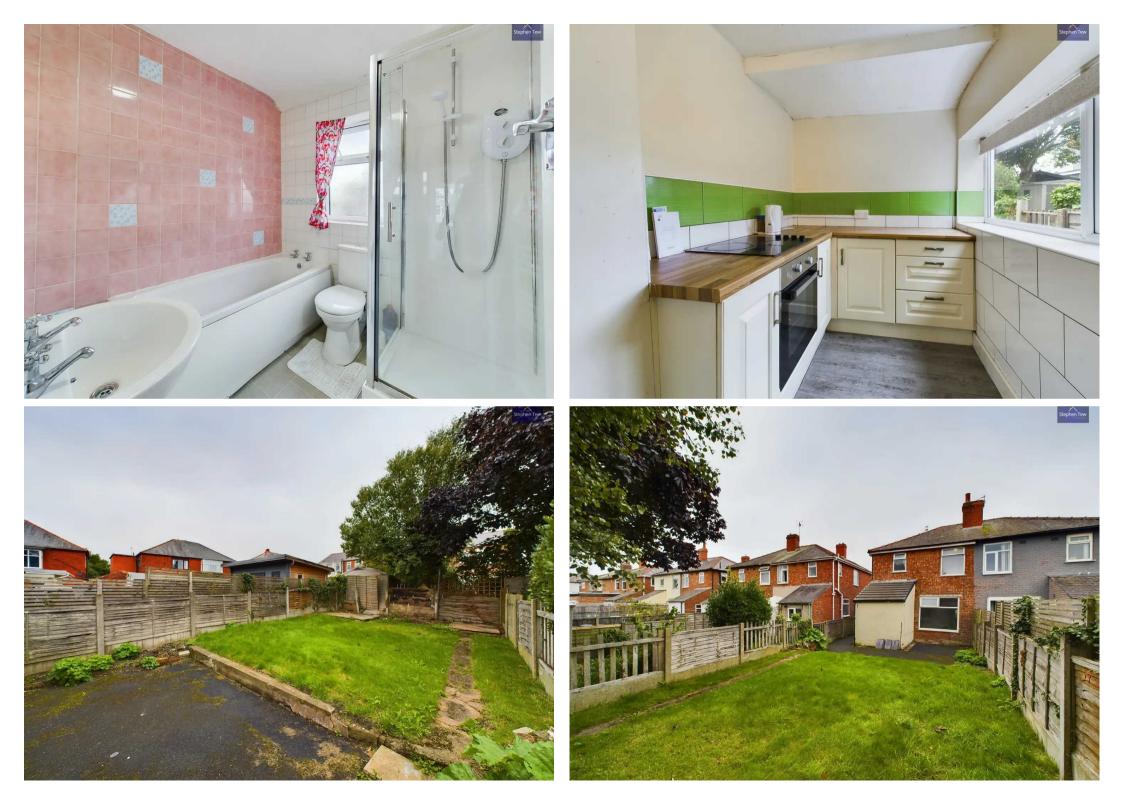

#### Kitchen

20' 8" x 4' 7" (6.31m x 1.39m) Extended Kitchen to the rear with electric hob and oven. Base level units and rounded worktop

#### Bathroom

6' 9" x 6' 11" (2.07m x 2.12m) Family bathroom with 4 piece suite

#### FRONT GARDEN

South facing front garden with access to the side from gate. Metal gated driveway.

#### REAR GARDEN

North facing rear garden with patio and lawned area with access to the front from one side.