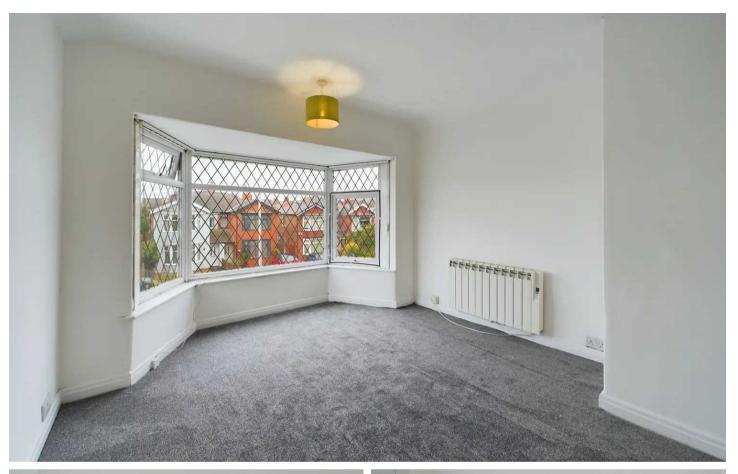

#### Lounge

11' 11" x 10' 11" (3.62m x 3.33m) Lounge to the front with UPVC bay window, feature electric fire with wooden surround.

#### Bedroom 1

14' 7" x 10' 11" (4.44m x 3.34m) Master bedroom to the front with UPVC bay window.