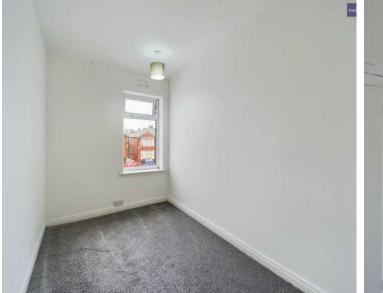

#### Bedroom 2

9' 10" x 7' 11" (3.00m x 2.42m) Second bedroom to the rear with UPVC double glazed window.

#### Bedroom 3

10' 7" x 6' 2" (3.23m x 1.87m) Bedroom 3 to the front with UPVC double glazed window.