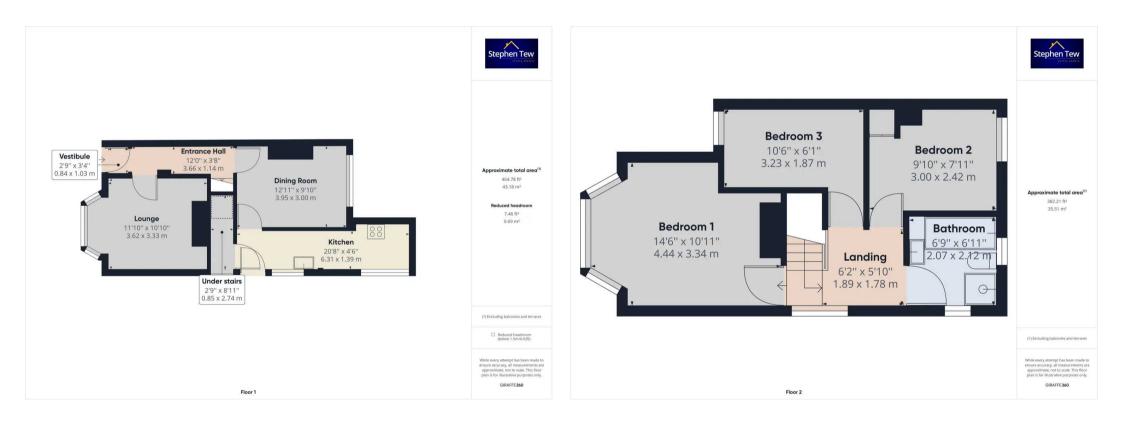

The property consists of Entrance hall, Lounge, Dining room, Extended Kitchen, 3 Bedrooms and 4 piece family bathroom.

To the front includes a south facing garden with off road parking. To the rear is an enclosed north facing garden mainly laid to lawn.

#### Entrance Hall

Hallway leading to lounge, dining room and first floor landing.

#### Lounge

11' 11" x 10' 11" (3.62m x 3.33m) Lounge to the front with UPVC bay window, feature electric fire with wooden surround.

#### Dining room

13' 0"  $\overline{x}$  9' 10" (3.95m x 3.00m) Dining room to the rear with UPVC double glazed window with access to kitchen.

#### Kitchen

20' 8" x 4' 7" (6.31m x 1.39m) Extended Kitchen to the rear with electric hob and oven. Base level units and rounded worktop

#### **Landing** 6' 2" x 5' 10" (1.89m x 1.78m)

Split landing leading to bedroom and family bathroom.

#### Bedroom 1

14' 7" x 10' 11" (4.44m x 3.34m) Master bedroom to the front with UPVC bay window.

#### Bedroom 2

9' 10" x 7' 11" (3.00m x 2.42m) Second bedroom to the rear with UPVC double glazed window.

#### Bedroom 3

10' 7" x 6' 2" (3.23m x 1.87m) Bedroom 3 to the front with UPVC double glazed window.

#### Bathroom

6' 9" x 6' 11" (2.07m x 2.12m) Family bathroom with 4 piece suite