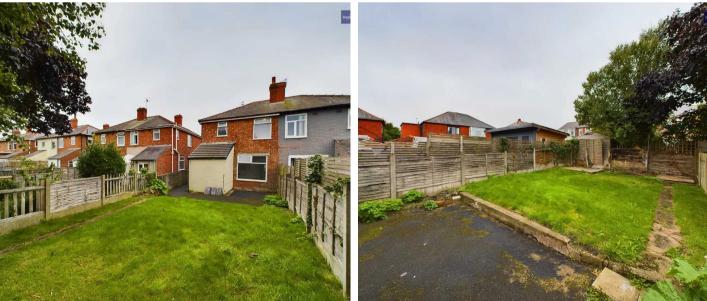

The property consists of Entrance hall, Lounge, Dining room, Extended Kitchen, 3 Bedrooms and 4 piece family bathroom.

To the front includes a south facing garden with off road parking. To the rear is an enclosed north facing garden mainly laid to lawn.

#### REAR GARDEN

North facing rear garden with patio and lawned area with access to the front from one side.