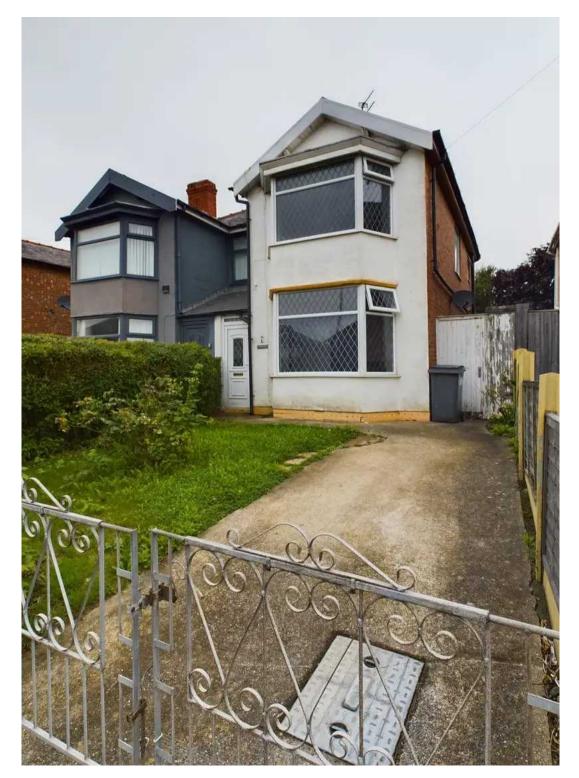

#### FRONT GARDEN

South facing front garden with access to the side from gate. Metal gated driveway.

#### OFF ROAD

1 Parking Space

Gated off road parking to the front.