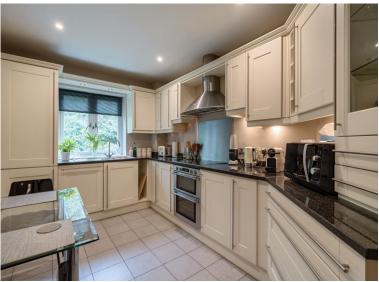

## £3500 Per Calendar Month

**Fully Furnished** 

- Two Double Bedrooms
- Two Bathrooms
- Large Drawing Room/Dining Room

- Eat in Kitchen
- Utility Room
- Two Allocated Parking spaces

All viewings are strictly by appointment or by e-mail.