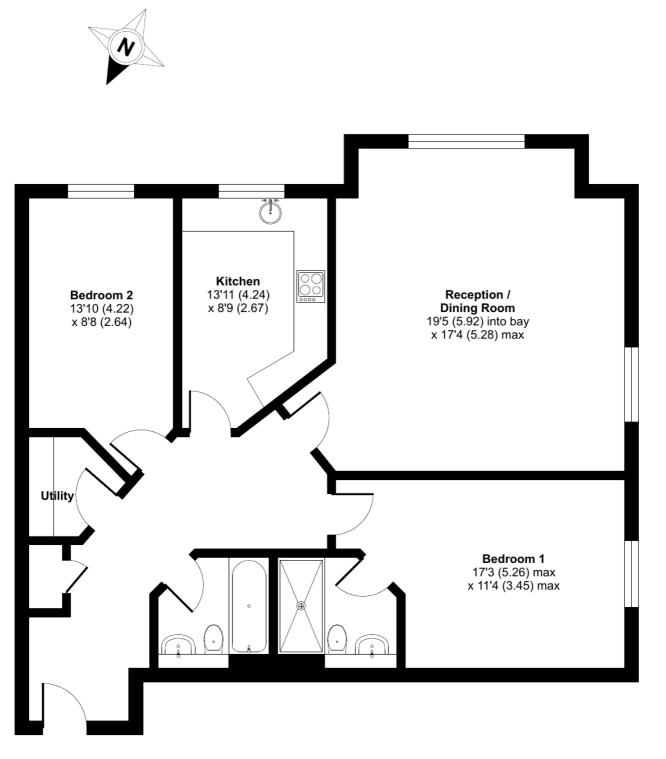

## London Road, Sunningdale, Ascot, SL5

Approximate Area = 1068 sq ft / 99.2 sq m For identification only - Not to scale

**FIRST FLOOR** 

Floor plan produced in accordance with RICS Property Measurement Standards incorporating International Property Measurement Standards (IPMS2 Residential). © n/checom 2023. Produced for Breckenridge Lettings Ltd. REF: 969688