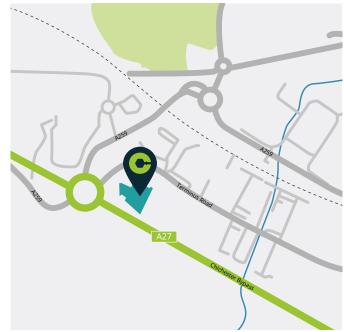

# Novio

The scheme is situated on the western end of Terminus Road, on the outskirts of Chichester with direct access to the A27/Chichester Bypass.

The A27 provides access to Portsmouth, Worthing and Brighton.

Within 1 mile of the site are Chichester town centre and the train station.