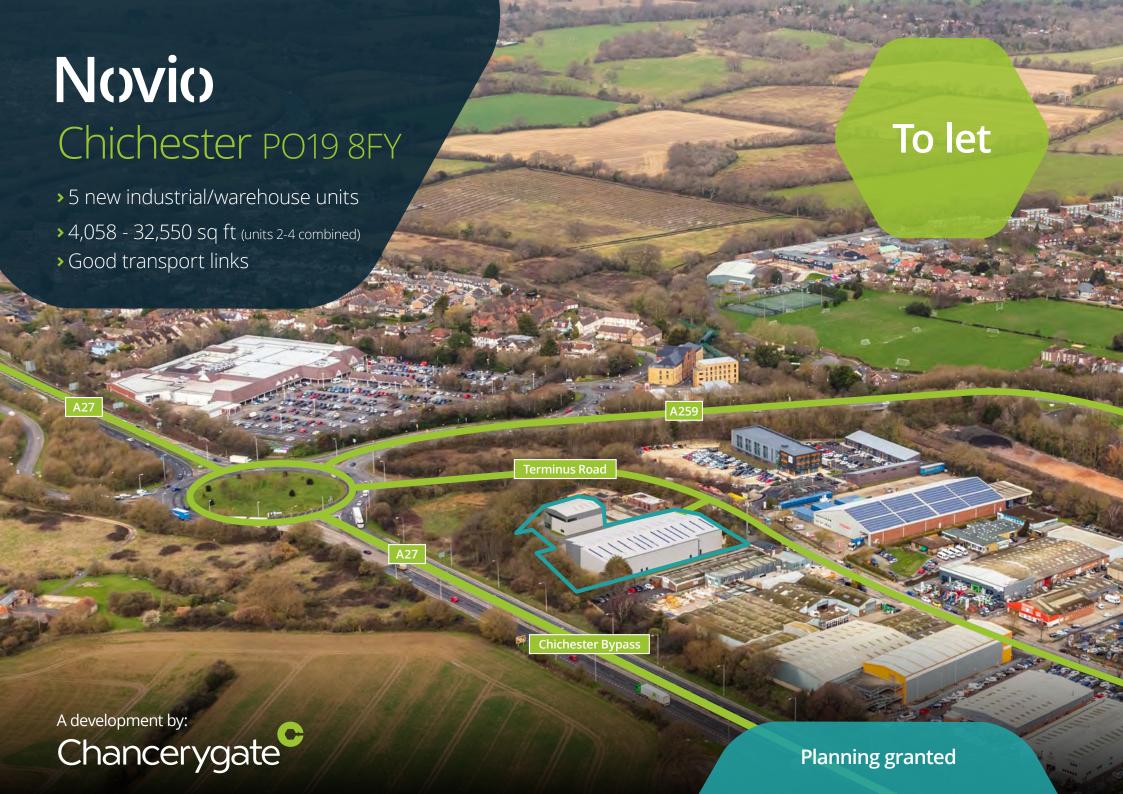

# Novio

The scheme is situated on the western end of Terminus Road, on the outskirts of Chichester with direct access to the A27/Chichester Bypass.

The A27 provides access to Portsmouth, Worthing and Brighton.

Within 1 mile of the site are Chichester town centre and the train station.

## Terms

Available on a leasehold basis.

Industrial and Warehouse Units 1-5

4,058 up to 32,550 sq ft (units 2-4 combined)