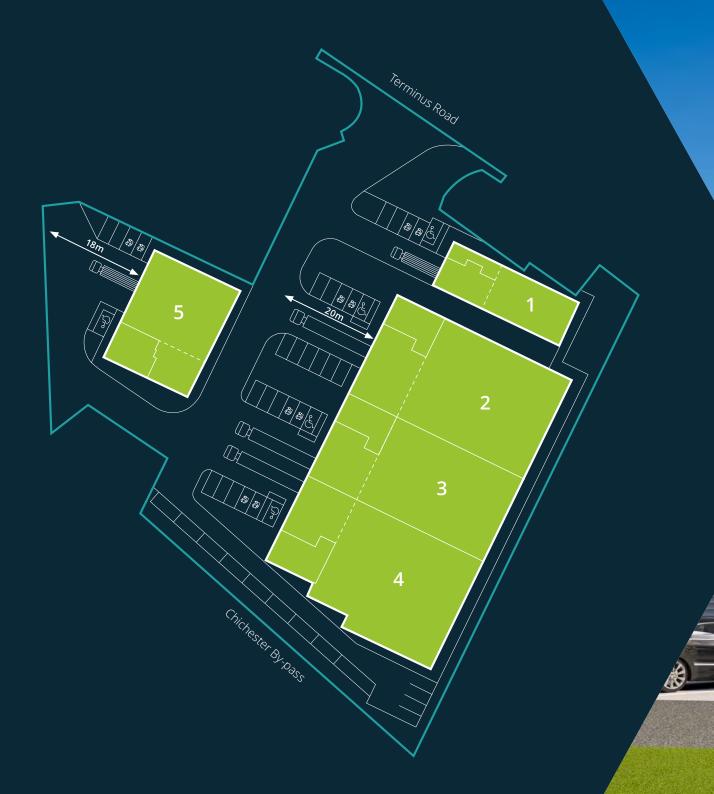

## Accommodation

All areas are approximate on a GEA (Gross External Area) sq ft basis.

| Unit | <b>Ground Floor</b> | First Floor | Total  |
|------|---------------------|-------------|--------|
| 1    | 2,928               | 1,130       | 4,058  |
| 2    | 9,139               | 2,530       | 11,668 |
| 3    | 7,513               | 2,077       | 9,591  |
| 4    | 9,149               | 2,142       | 11,291 |
| 5    | 4,812               | 1,636       | 6,448  |

## Terms

Available on a leasehold basis.

Industrial and Warehouse Units 1-5

4,058 up to 32,550 sq ft (units 2-4 combined)