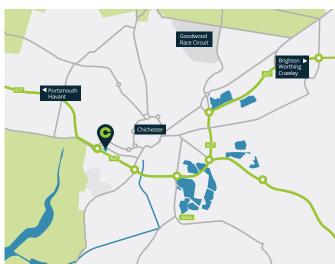

## **Travel Distances**

#### Road:

| A27 / Chichester Bypass | 0.1 miles |
|-------------------------|-----------|
| Chichester Town Centre  | 1.8 miles |
| Havant                  | 11 miles  |
| Portsmouth              | 18 miles  |
| Brighton                | 32 miles  |
| Worthing                | 33 miles  |
| Southampton             | 35 miles  |
| Crawley                 | 48 miles  |

### Rail:

| Chichester Station | 0.8 miles |
|--------------------|-----------|
| Fishbourne Station | 1.3 miles |

### **≭** Airport:

| Southampton Airport | 30.7 miles |
|---------------------|------------|
| Gatwick Airport     | 49 miles   |

Terminus Road, Chichester PO19 8FY /// neat.boards.others More information available through the joint marketing agents: