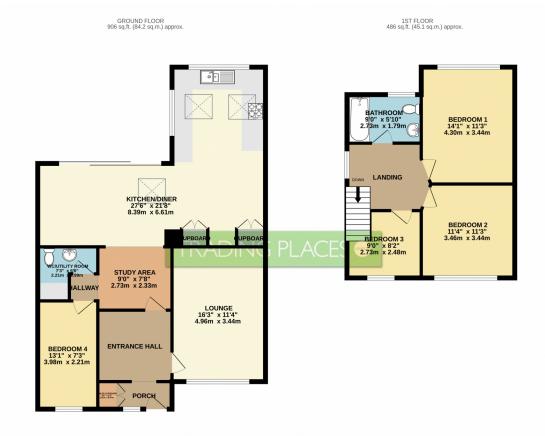

### Offers over £450,000 Falmouth Avenue, Flixton, M41

TRADING PLACES ESTATE AGENTS are delighted to offer for sale this STUNNING FOUR BEDROOM SEMI-DETACHED family home situated on a quiet cul-de-sac in Flixton. This beautiful extended home has been reconfigured and updated to exacting standards by our client with elegant touches throughout including a pitched kitchen ceiling, amazing open plan dining entertaining kitchen and a luxury three piece family bathroom. Ideally located for any growing family or professional couple looking to live on a quiet, residential road without sacrificing access to amenities and commuting routes. The ever popular Flixton Cricket Club is a mere minute walk away from the property. In brief, the attractive accommodation comprises; Entrance porch with boiler cupboard, a welcoming entrance hallway, lounge with a media wall, downstairs WC/utility room, bedroom four, study area and a stunning 'L' shaped kitchen dining room with patio doors leading out into the rear garden. To the first floor, a shaped landing provides entry into THREE BEDROOMS and a luxury three piece family bathroom. Access to the loft space is also present on the first floor landing. Externally, a driveway provides off road parking for several vehicles. To the rear of the property a sizeable SOUTH FACING garden with a large patio leads onto the a shaped lawn garden.

#### Offers over £450,000 Falmouth Avenue, Flixton, M41

TOTAL FLOOR AREA: 1392 e.g.ft. (129.3 s.g.m.) approx.

White eavy siteting that been made to enter the excusing of the topolar contained here, resourcements of doors, windows, from said any other items are approximate and no responsibility in taken for any error, omission or mis-interestment. This plan is not literative purpose only and should be used as such by any prospective purchaser. The services, systems and applicates shown have not been tested and no guarantee as to the made of the contract of the