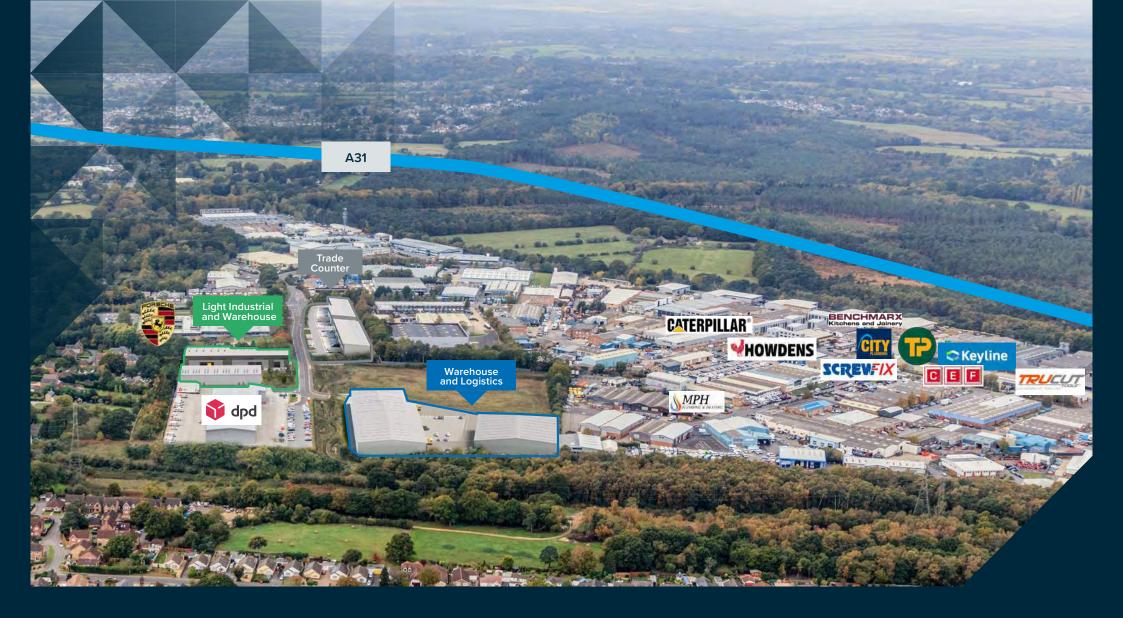

# **THE SITE**

- ▶ Bedrock Park is the premier industrial location in the Bournemouth, Christchurch and Poole conurbation
- ▶ Adjacent to the A31, providing easy access to the A3, M27 and M3
- ▶ Regular bus service from Poole town centre (MoreBus) and Bournemouth town centre (No. 13) to the estate

# TRAVEL DISTANCES

Bedrock Park, Vulcan Way, Ferndown Industrial Estate, Wimborne, BH217BU

#### Road

| Poole Town Centre       | 10 miles |
|-------------------------|----------|
| Bournemouth Town Centre | 10 miles |
| Southampton             | 28 miles |