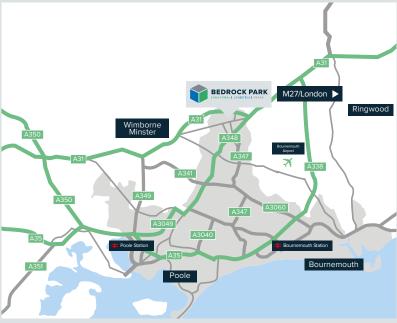

# TRAVEL DISTANCES

Bedrock Park, Vulcan Way, Ferndown Industrial Estate, Wimborne, BH217BU

#### Road

| Poole Town Centre       | 10 miles |
|-------------------------|----------|
| Bournemouth Town Centre | 10 miles |
| Southampton             | 28 miles |

### Rail

| Poole Station       | 9 miles  |
|---------------------|----------|
| Bournemouth Station | 10 miles |
| Southampton Station | 28 miles |

## **Airport**

Bournemouth Airport 7 miles
Southampton Airport 29 miles

### **Sea**

| Poole       | 11 mile |  |
|-------------|---------|--|
| Southampton | 29 mile |  |