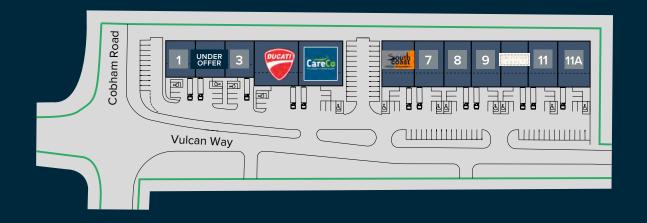

# Trade counter units

|     | Ground<br>floor                    | First<br>floor | Total<br>sq ft | Electric<br>kVA | Parking<br>spaces |  |
|-----|------------------------------------|----------------|----------------|-----------------|-------------------|--|
| 1   | 2,774                              | -              | 2,774          | 35              | 5                 |  |
| 2   | UNDER OFFER                        |                |                |                 |                   |  |
| 3   | 2,689                              | -              | 2,689          | 35              | 5                 |  |
| 4   | BREEZE VW (DUCATI)                 |                |                |                 |                   |  |
| 5   | CARECO LTD                         |                |                |                 |                   |  |
| 6   | SOUTH COAST TRAFFIC MANAGEMENT LTD |                |                |                 |                   |  |
| 7   | 3,289                              | 1006           | 4,295          | 35              | 8                 |  |
| 8   | 3,052                              | 932            | 3,984          | 35              | 7                 |  |
| 9   | 3,289                              | 1003           | 4,292          | 35              | 8                 |  |
| 10  | GROSVENOR CARPETS                  |                |                |                 |                   |  |
| 11  | 3,277                              | 998            | 4,275          | 35              | 8                 |  |
| 11A | 3,640                              | 1,122          | 4,762          | 35              | 9                 |  |