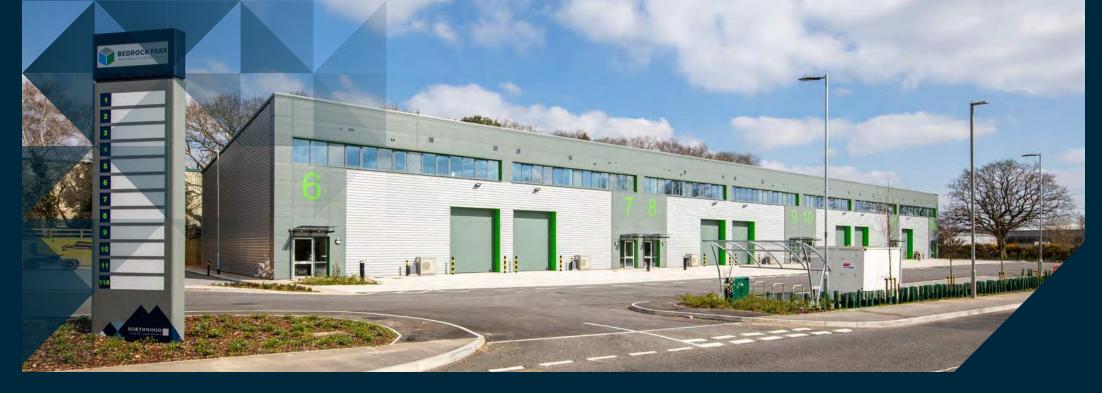

# UNITS 1, 3, 7-9, 11 & 11A

2,689 up to 4,762 sq ft

# **General Specification**

Flexible trade units with units 1 & 3 finished to a shell specification and units 7-11A fully fitted with first floor offices.

6.5m clear internal height

37.5kN sq m floor loading