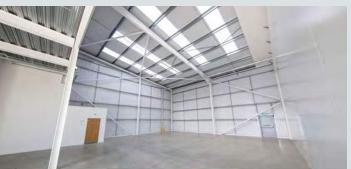

# **General Specification**

Flexible trade units with units 1 & 3 finished to a shell specification and units 7-11A fully fitted with first floor offices.

6.5m clear internal height

37.5kN sq m floor loading

Electric loading doors

Ability to combine units

Yard depths of 12m

Electric car charging points

Landscaped environment

Fitted first floor offices units 7-11A