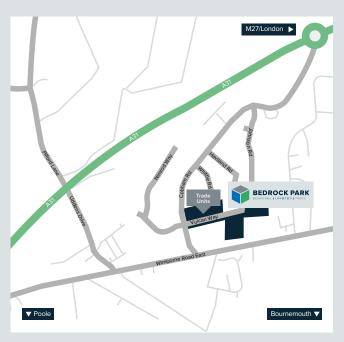

# **THE SITE**

- ▶ Bedrock Park is the premier industrial location in the Bournemouth, Christchurch and Poole conurbation
- ▶ Adjacent to the A31, providing easy access to the A3, M27 and M3
- ▶ Regular bus service from Poole town centre (MoreBus) and Bournemouth town centre (No. 13) to the estate

# TRAVEL DISTANCES

Bedrock Park, Vulcan Way, Ferndown Industrial Estate, Wimborne, BH217BU