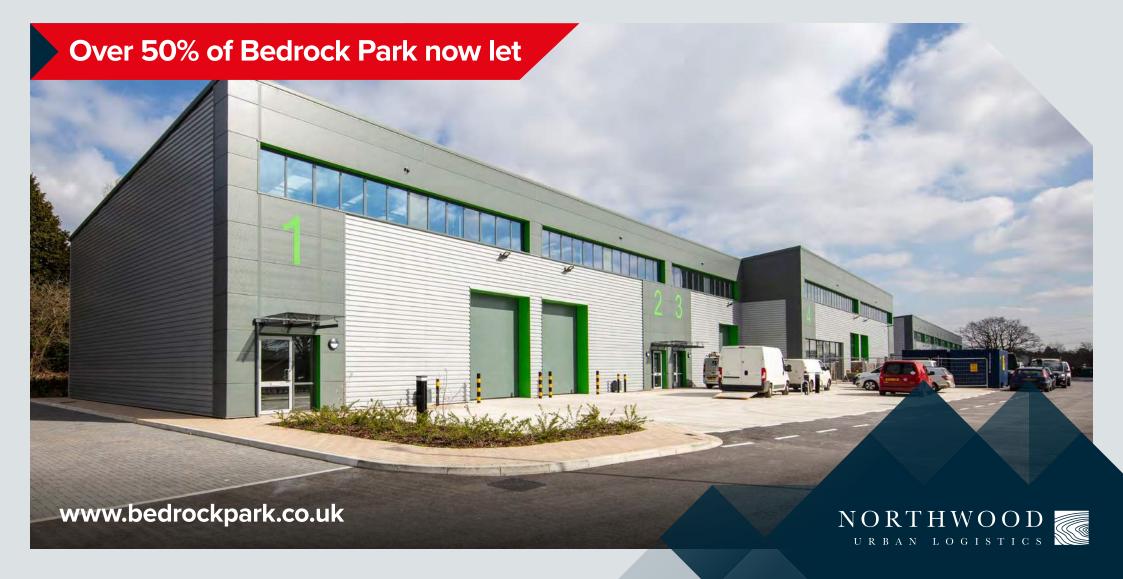

**Ferndown Industrial Estate, Dorset** BH217BU

# **TO LET**10 flexible trade counter units

> 2,689 - 4,762 sq ft available

# **THE SITE**

- ▶ Bedrock Park is the premier industrial location in the Bournemouth, Christchurch and Poole conurbation
- ▶ Adjacent to the A31, providing easy access to the A3, M27 and M3
- ▶ Regular bus service from Poole town centre (MoreBus) and Bournemouth town centre (No. 13) to the estate