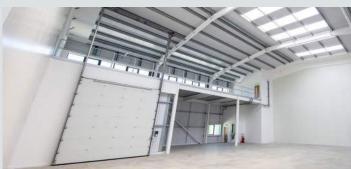

## **UNITS 18 & 20-26**

2,886 up to 6,260 sq ft

### **General Specification**

Flexible light industrial/warehouse units finished to a shell specification for occupiers to undertake their own fit out to suit their specific occupational needs.

8.4m clear internal height

37.5kN sq m floor loading

Electric loading doors

Fitted first floor offices on units 23, 25 & 26

First floor for storage or fitting out as office space

Ability to combine units

Yard depths of 12m

Canopied loading bays units 22-26