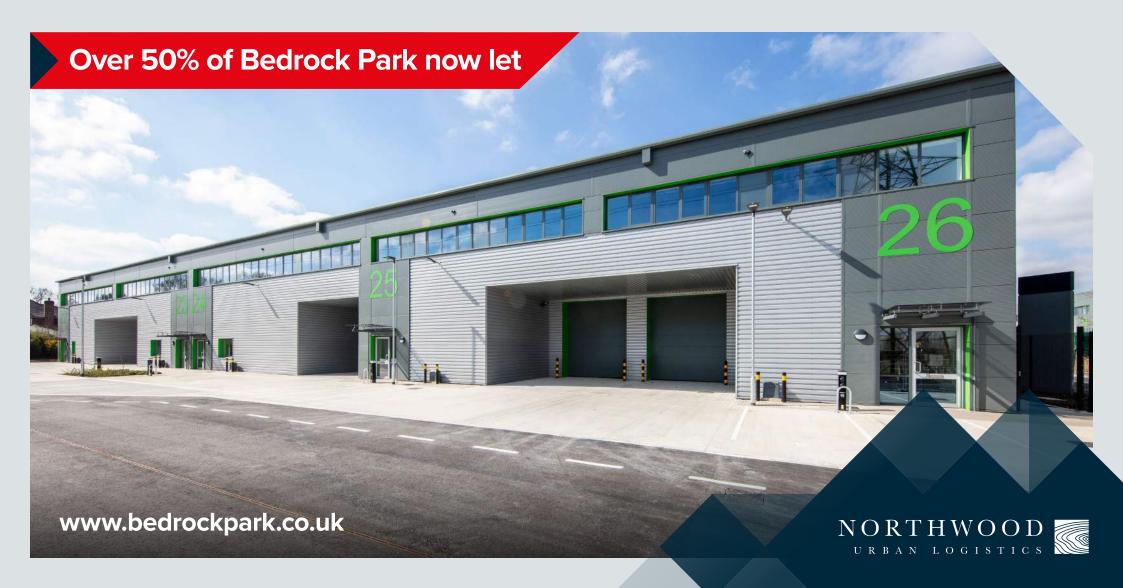

# **Ferndown Industrial Estate, Dorset**BH217BU

- ▶ 9 flexible light industrial/warehouse units
- > 2,886 6,260 sq ft

## **UNITS 18 & 20-26**

2,886 up to 6,260 sq ft