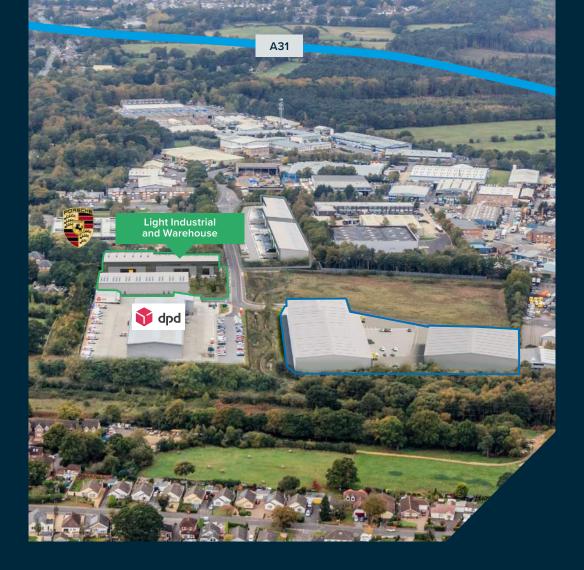

## THE SITE

- ▶ Bedrock Park is the premier industrial location in the Bournemouth, Christchurch and Poole conurbation
- $\,\blacktriangleright\,$  Adjacent to the A31, providing easy access to the A3, M27 and M3
- ▶ Regular bus service from Poole town centre (MoreBus) and Bournemouth town centre (No. 13) to the estate

### TRAVEL DISTANCES

Bedrock Park, Vulcan Way, Ferndown Industrial Estate, Wimborne, BH217BU

#### Road

| Poole Town Centre              | 10 miles |
|--------------------------------|----------|
| <b>Bournemouth Town Centre</b> | 10 miles |
| Southampton                    | 28 miles |

### **△** Airport

| Bournemouth Airport | 7 mile  |
|---------------------|---------|
| Southampton Airport | 29 mile |

### **Sea**

| Poole       | 11 mile  |  |
|-------------|----------|--|
| Southampton | 29 miles |  |