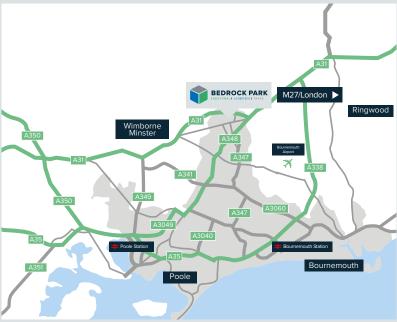

### TRAVEL DISTANCES

Bedrock Park, Vulcan Way, Ferndown Industrial Estate, Wimborne, BH217BU

#### Road

| Poole Town Centre              | 10 miles |
|--------------------------------|----------|
| <b>Bournemouth Town Centre</b> | 10 miles |
| Southampton                    | 28 miles |

### ■ Rail

| Poole Station       | 9 miles  |
|---------------------|----------|
| Bournemouth Station | 10 miles |
| Southampton Station | 28 miles |

### **△** Airport

| Bournemouth Airport | 7 mile  |
|---------------------|---------|
| Southampton Airport | 29 mile |

### **Sea**

| Poole       | 11 mile  |  |
|-------------|----------|--|
| Southampton | 29 miles |  |