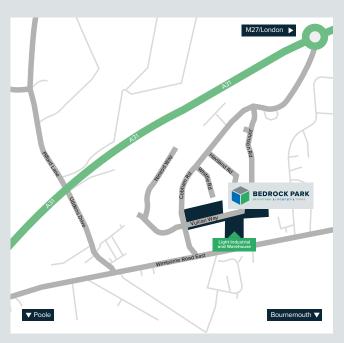

## THE SITE

- ▶ Bedrock Park is the premier industrial location in the Bournemouth, Christchurch and Poole conurbation
- $\,\blacktriangleright\,$  Adjacent to the A31, providing easy access to the A3, M27 and M3
- ▶ Regular bus service from Poole town centre (MoreBus) and Bournemouth town centre (No. 13) to the estate

### TRAVEL DISTANCES

Bedrock Park, Vulcan Way, Ferndown Industrial Estate, Wimborne, BH217BU