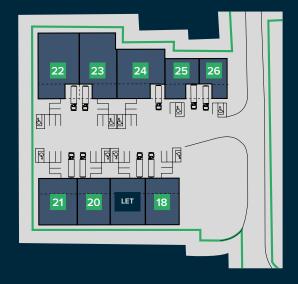

### Light industrial and warehouse units

|    | Ground<br>floor                               | First<br>floor | Total<br>sq ft | Electric<br>kVA | Parking<br>spaces |  |
|----|-----------------------------------------------|----------------|----------------|-----------------|-------------------|--|
| 18 | 3,082                                         | 1,020          | 4,102          | 35              | 8                 |  |
| 19 | 19 SPECIAL PRODUCTS FOR SPECIAL CAKES LIMITED |                |                |                 |                   |  |
| 20 | 2,987                                         | 988            | 3,975          | 35              | 7                 |  |
| 21 | 3,507                                         | 1,161          | 4,668          | 35              | 9                 |  |
| 22 | 5,415                                         | 845            | 6,260          | 46              | 10                |  |
| 23 | 5,009                                         | 745            | 5,754          | 42              | 11                |  |
| 24 | 4,944                                         | 1,021          | 5,965          | 44              | 11                |  |
| 25 | 2,711                                         | 625            | 3,336          | 35              | 6                 |  |
| 26 | 2,392                                         | 494            | 2,886          | 35              | 5                 |  |

## **UNITS 18 & 20-26**

2,886 up to 6,260 sq ft

37.5kN sq m floor loading

Electric loading doors

Fitted first floor offices on units 23, 25 & 26

First floor for storage or fitting out as office space

Ability to combine units

Yard depths of 12m

Canopied loading bays units 22-26