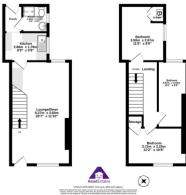

Bridge Street, Abertillery, NP13 1UB

GUIDE PRICE £100,000 TO £110,000

Lounge/ Diner

11'8" x 20'5" (3.6m x 6.26m)

Kitchen

5'7" x 8'6" (1.76m x 2.64m)

**Shower Room** 

5'2" x 5' (1.61m x 1.54m)

Bedroom 1

10'1" x 12'2" (3.08m x 3.73m)

Bedroom 2

6'6" x 10' (2.03m x 3.07m)

**Bedroom 3** 

8'7" x 11'4" (2.68m x 3.49m)

Tenure

We have been informed that this property is Leasehold, 999 years from 1 March 1876 ground rent is paid at £1. per annum.