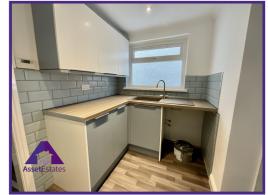

Bridge Street, Abertillery, NP13 1UB

GUIDE PRICE £100,000 TO £110,000

Lounge/ Diner

11'8" x 20'5" (3.6m x 6.26m)

Kitchen

5'7" x 8'6" (1.76m x 2.64m)

**Shower Room** 

5'2" x 5' (1.61m x 1.54m)