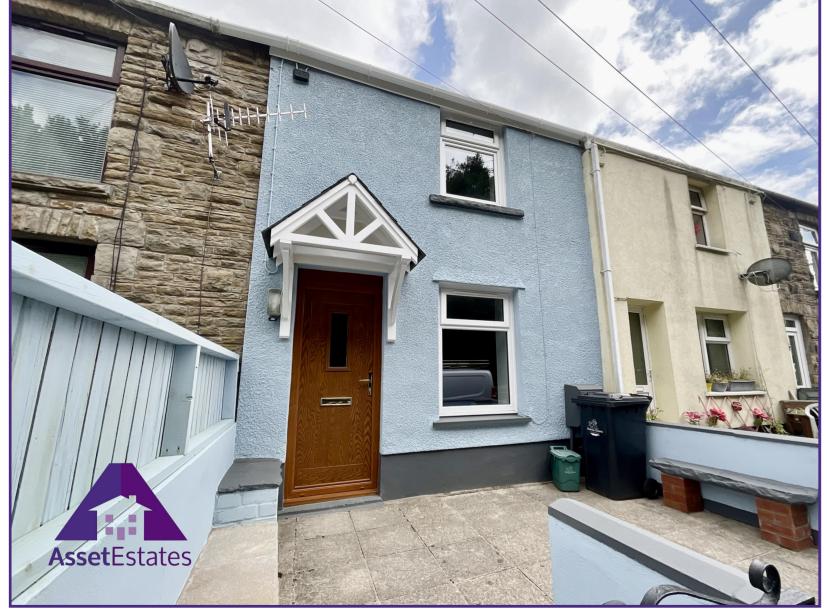

Bridge Street, Abertillery, NP13 1UB

GUIDE PRICE £100,000 TO £110,000

Lounge/ Diner

11'8" x 20'5" (3.6m x 6.26m)

Kitchen

5'7" x 8'6" (1.76m x 2.64m)

**Shower Room** 

5'2" x 5' (1.61m x 1.54m)