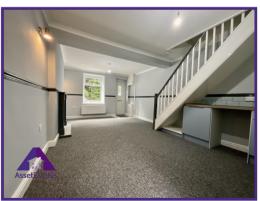

Bridge Street, Abertillery, NP13 1UB

GUIDE PRICE £100,000 TO £110,000

Lounge/ Diner

11'8" x 20'5" (3.6m x 6.26m)

Kitchen

5'7" x 8'6" (1.76m x 2.64m)

**Shower Room** 

5'2" x 5' (1.61m x 1.54m)