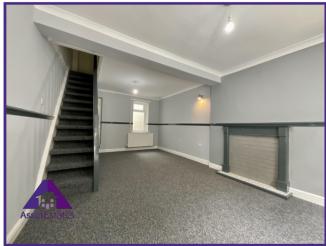

Bridge Street, Abertillery, NP13 1UB

GUIDE PRICE £100,000 TO £110,000

Lounge/ Diner

11'8" x 20'5" (3.6m x 6.26m)

Kitchen

5'7" x 8'6" (1.76m x 2.64m)

**Shower Room** 

5'2" x 5' (1.61m x 1.54m)