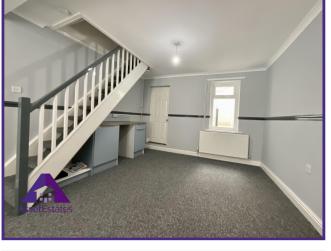

Bridge Street, Abertillery, NP13 1UB

GUIDE PRICE £100,000 TO £110,000

Lounge/ Diner

11'8" x 20'5" (3.6m x 6.26m)

Kitchen

5'7" x 8'6" (1.76m x 2.64m)

**Shower Room** 

5'2" x 5' (1.61m x 1.54m)