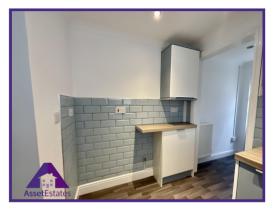

Bridge Street, Abertillery, NP13 1UB

GUIDE PRICE £100,000 TO £110,000

Lounge/ Diner

11'8" x 20'5" (3.6m x 6.26m)

Kitchen

5'7" x 8'6" (1.76m x 2.64m)

**Shower Room** 

5'2" x 5' (1.61m x 1.54m)