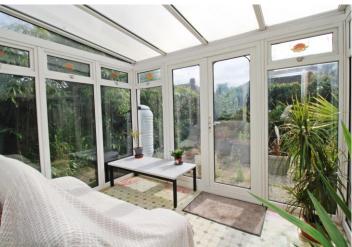

One of the standout features of this bungalow is the charming conservatory. This versatile space provides an ideal spot for unwinding, enjoying a good book, or simply relaxing whilst overlooking the patio garden. With its large windows and peaceful surroundings, the conservatory offers a seamless connection between the indoor and outdoor spaces, allowing you to enjoy the changing seasons throughout the year.