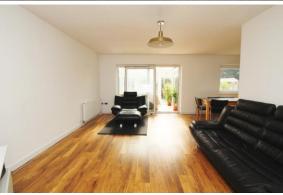

Upon entering the bungalow, you'll immediately appreciate the open plan layout that combines the kitchen, dining area, and living space. This design creates a seamless flow, perfect for entertaining guests or enjoying quality time with family. The bright and airy atmosphere is enhanced by large windows that allow natural light to flood the room, creating a warm and welcoming ambience.