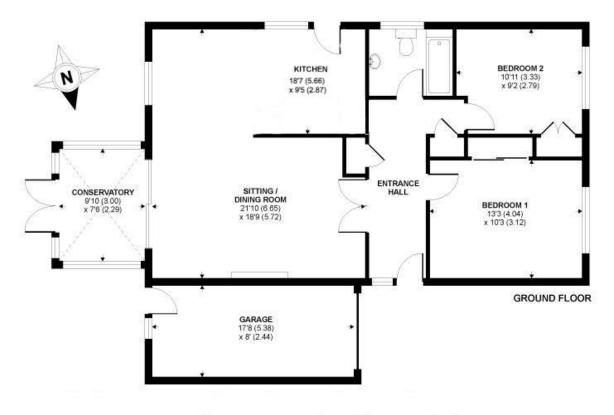

### **GROUND FLOOR**

**PORCH** 

SITTING ROOM / DINING ROOM 21' 10" x 18' 9" (6.65m x 5.72m)

KITCHEN 18' 7" × 9' 5" (5.66m × 2.87m)

CONSERVATORY 9' 10" × 7' 6" (3.00m × 2.29m)

**BATHROOM** 

BEDROOM ONE 10' 11" × 9' 02" (3.33m × 2.79m)

BEDROOM TWO 13' 03" × 10' 03" (4.04m × 3.12m)

### **OUTSIDE**

DRIVEWAY & GARAGE

SUNNY PATIO GARDEN

#### APPROX. GROSS INTERNAL FLOOR AREA 1056 SQFT / 98.1 SQM

Whilst every attempt has been made to ensure the accuracy of the floor plans contained here, measurements of doors, windows and rooms are approximate and no responsibility is taken for any error, omission or mis-statement. These plans are for representation purposes only as defined by RIGS Code of Measuring Practice and should be used as such by any prospective purchaser. The services, systems and applicances listed in this specification have not been tested by Henry Adams and no guarantee as to their operating ability or their efficiency can be given.