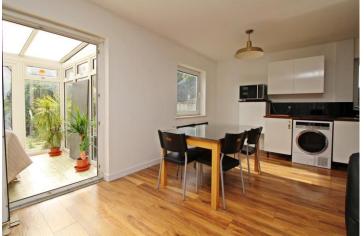

Upon entering the bungalow, you'll immediately appreciate the open plan layout that combines the kitchen, dining area, and living space. This design creates a seamless flow, perfect for entertaining guests or enjoying quality time with family. The bright and airy atmosphere is enhanced by large windows that allow natural light to flood the room, creating a warm and welcoming ambience.

The well-appointed kitchen boasts modern appliances, ample counter space, and plenty of storage, making it a joy to prepare meals and explore your culinary skills. The adjacent dining area provides a comfortable space for enjoying meals together, hosting dinner parties, or simply relaxing with a cup of coffee in the morning.

### **GROUND FLOOR**

**PORCH** 

SITTING ROOM / DINING ROOM 21' 10" x 18' 9" (6.65m x 5.72m)

KITCHEN 18' 7" × 9' 5" (5.66m × 2.87m)

CONSERVATORY 9' 10" × 7' 6" (3.00m × 2.29m)

**BATHROOM** 

BEDROOM ONE 10' 11" × 9' 02" (3.33m × 2.79m)