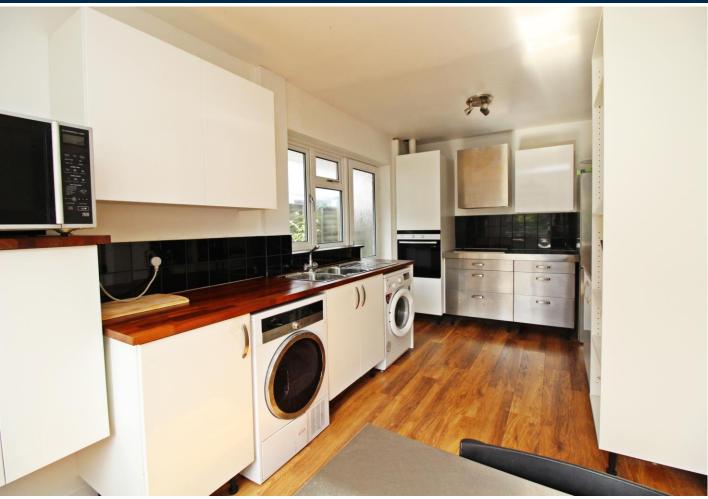

The well-appointed kitchen boasts modern appliances, ample counter space, and plenty of storage, making it a joy to prepare meals and explore your culinary skills. The adjacent dining area provides a comfortable space for enjoying meals together, hosting dinner parties, or simply relaxing with a cup of coffee in the morning.