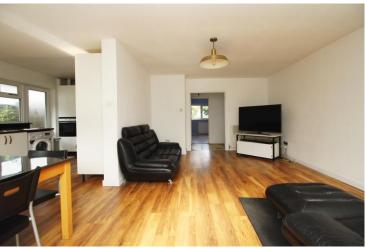

Upon entering the bungalow, you'll immediately appreciate the open plan layout that combines the kitchen, dining area, and living space. This design creates a seamless flow, perfect for entertaining guests or enjoying quality time with family. The bright and airy atmosphere is enhanced by large windows that allow natural light to flood the room, creating a warm and welcoming ambience.

The well-appointed kitchen boasts modern appliances, ample counter space, and plenty of storage, making it a joy to prepare meals and explore your culinary skills. The adjacent dining area provides a comfortable space for enjoying meals together, hosting dinner parties, or simply relaxing with a cup of coffee in the morning.