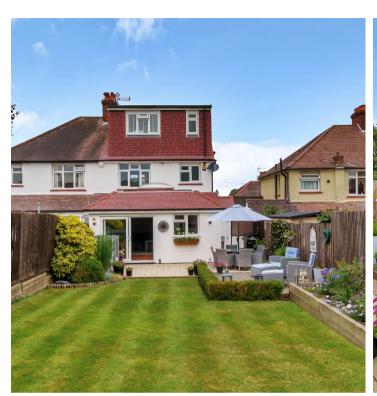

#### Epsom

- Extended
- Semi-detached
- Four bedrooms
- Downstairs W.C
- Bay-fronted living room
- Open-plan kitchen/diner/family room
- Garage
- Off-street parking

Kaybridge Residential are proud to present to the market this cleverly extended, four bedroom, semi-detached family home, ideally positioned for good local schools, Stoneleigh mainline station and the picturesque Hogsmill Riverside Open Space.

This stunning home has been meticulously finished by the existing owners, offers flexible accommodation throughout. To the ground floor there is an entrance porch, welcoming hallway, incredibly bright and spacious bay-fronted living room, downstairs W.C and the hub of the home the kitchen/diner/family room. To the rear of the property is 100ft Southerly facing garden with patio and decking area.