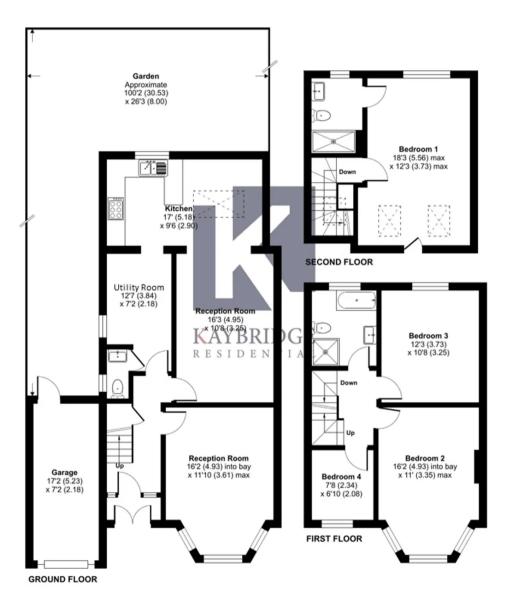

## Bradford Drive, Epsom, KT19

Approximate Area = 1530 sq ft / 142.1 sq m Garage = 123 sq ft / 11.4 sq m Total = 1653 sq ft / 153.5 sq m

For identification only - Not to scale