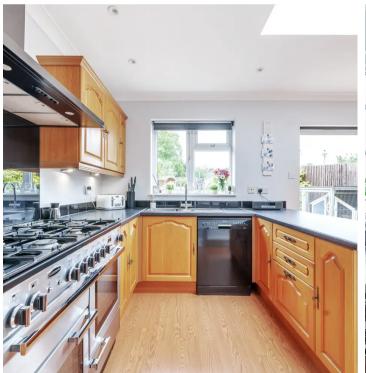

This stunning home has been meticulously finished by the existing owners, offers flexible accommodation throughout. To the ground floor there is an entrance porch, welcoming hallway, incredibly bright and spacious bay-fronted living room, downstairs W.C and the hub of the home the kitchen/diner/family room. To the rear of the property is 100ft Southerly facing garden with patio and decking area.