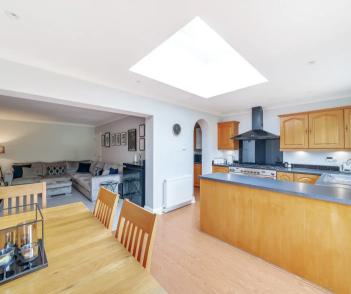

This stunning home has been meticulously finished by the existing owners, offers flexible accommodation throughout. To the ground floor there is an entrance porch, welcoming hallway, incredibly bright and spacious bay-fronted living room, downstairs W.C and the hub of the home the kitchen/diner/family room. To the rear of the property is 100ft Southerly facing garden with patio and decking area.