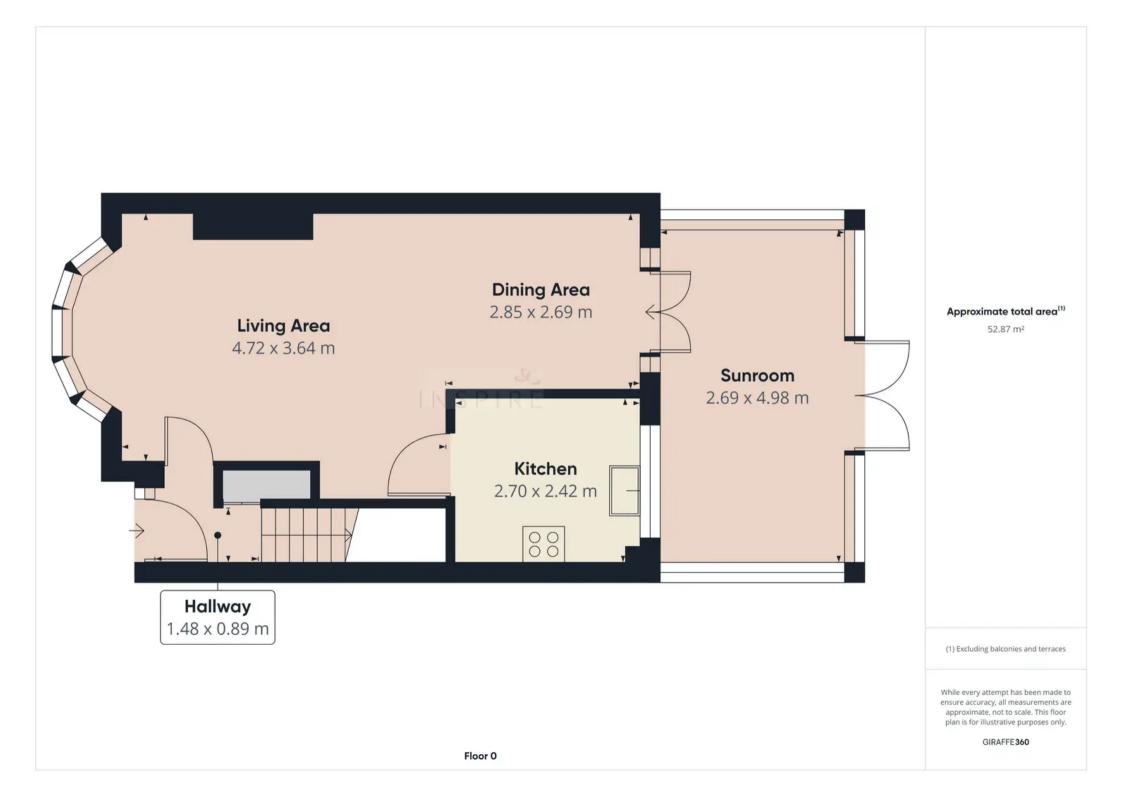

Hallway 4' 10" x 2' 11" (1.48m x 0.89m)

**Lounge** 15' 6" x 11' 11" (4.72m x 3.64m)

**Dining area** 9' 4" x 8' 10" (2.85m x 2.69m)

**Sunroom** 16' 4" x 8' 10" (4.98m x 2.69m)

**Kitchen** 8' 10" x 7' 11" (2.70m x 2.42m)

Landing 8' 9" x 6' 0" (2.67m x 1.84m)

Bathroom 8' 2" x 5' 7" (2.48m x 1.69m)

**Bedroom 1** 12' 10" x 9' 7" (3.92m x 2.91m)

**Bedroom 2** 11' 7" x 10' 6" (3.54m x 3.21m)

**Bedroom 3** 9' 9" x 6' 11" (2.96m x 2.11m)