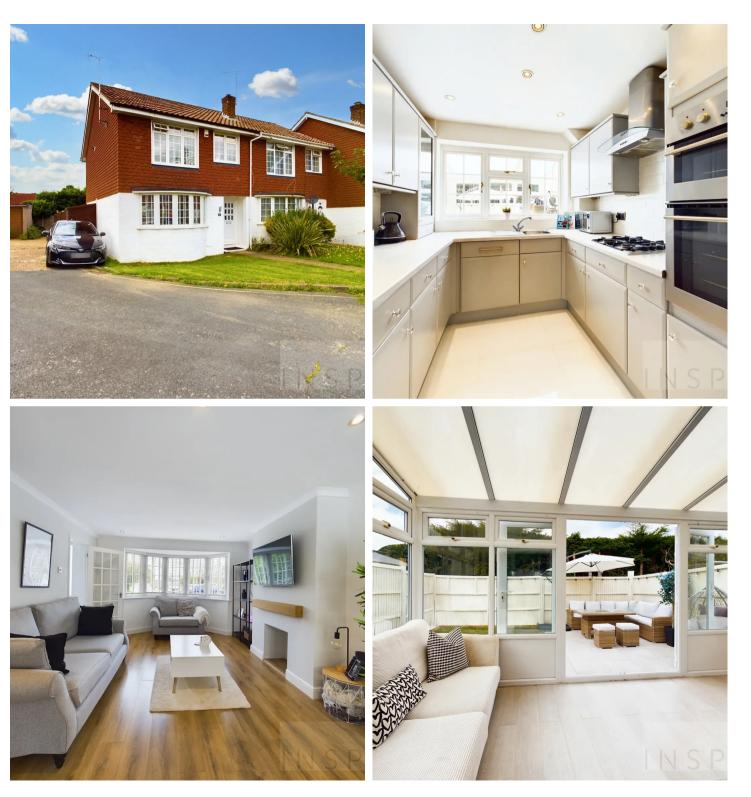

# 17 Lyndhurst Close

Crawley, Crawley

THREE Bedroom END OF TERRACE family home located in SOUTHGATE with GARAGE en block REFITTED KITCHEN with CONSERVATORY property is ONLY 0.5 to CRAWLEY RAILWAY STATION ready to move into as in GOOD DECORATIVE ORDER Council Tax band: D

Tenure: Freehold

- Three Bedrooms
- Stunning Refitted Kitchen
- End of Terrace
- Conservatory / Sunroom
- ONLY 0.5 Miles to Crawley Station
- Garage en Block
- Good Decorative Order
- Walking Distance to Town Centre

Hallway 4' 10" x 2' 11" (1.48m x 0.89m)

**Lounge** 15' 6" x 11' 11" (4.72m x 3.64m)

**Dining area** 9' 4" x 8' 10" (2.85m x 2.69m)

**Sunroom** 16' 4" x 8' 10" (4.98m x 2.69m)

**Kitchen** 8' 10" x 7' 11" (2.70m x 2.42m)