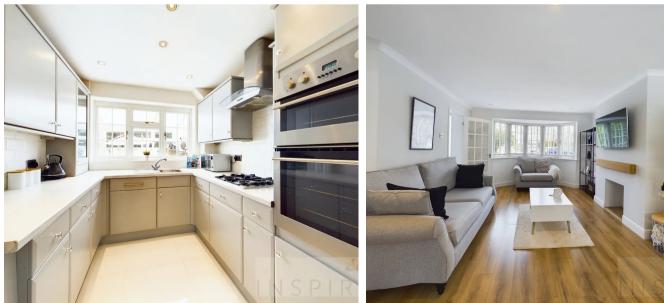

Hallway 4' 10" x 2' 11" (1.48m x 0.89m)

**Lounge** 15' 6" x 11' 11" (4.72m x 3.64m)

**Dining area** 9' 4" x 8' 10" (2.85m x 2.69m)

**Sunroom** 16' 4" x 8' 10" (4.98m x 2.69m)

**Kitchen** 8' 10" x 7' 11" (2.70m x 2.42m)