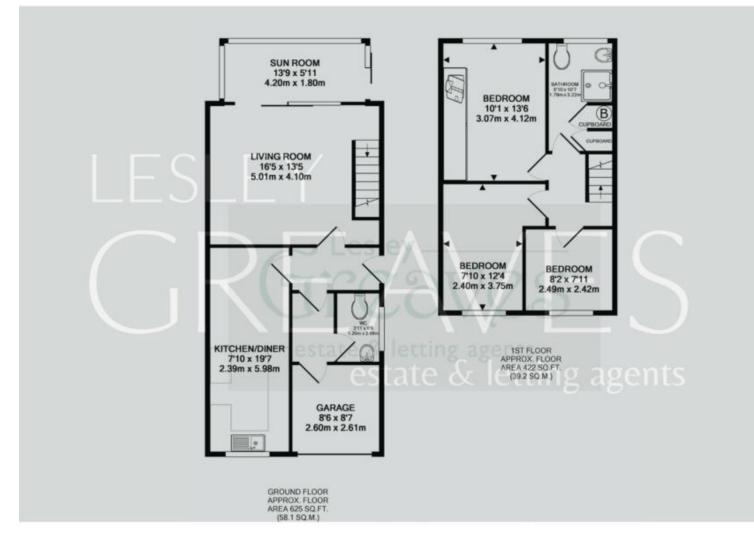

· Free hold

KITCHEN DINER 19' 7" x 7' 10" (5.97m x 2.40m)

WC 6'9" x 3' 11" (2.06m x 1.19m)

LIVING ROOM 16' 5" x 13' 5" (5.01m x 4.09m)

CONSERVATORY 13' 9" x 5' 11" (4.19m x 1.8m)

BEDROOM ONE 13' 6" into fitted wardrobes x 10' 1" (4.14m x 3.07m)

BEDROOM TWO 12' 4" x 7' 10" to the back of the wardrobes  $(3.76m \times 2.39m)$ 

BEDROOM THREE 8' 2" x 7' 11" (2.49m x 2.41m)

SHOWER ROOM 10'7" x 5' 10" maximum (3.23m x 1.78m)

GARAGE 8'7" x 8'6" (2.62m x 2.59m)