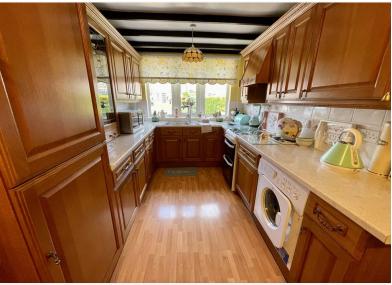

· Free hold

KITCHEN DINER 19' 7" x 7' 10" (5.97m x 2.40m)

WC 6'9" x 3' 11" (2.06m x 1.19m)

LIVING ROOM 16' 5" x 13' 5" (5.01m x 4.09m)

CONSERVATORY 13' 9" x 5' 11" (4.19m x 1.8m)

BEDROOM ONE 13' 6" into fitted wardrobes x 10' 1" (4.14m x 3.07m)