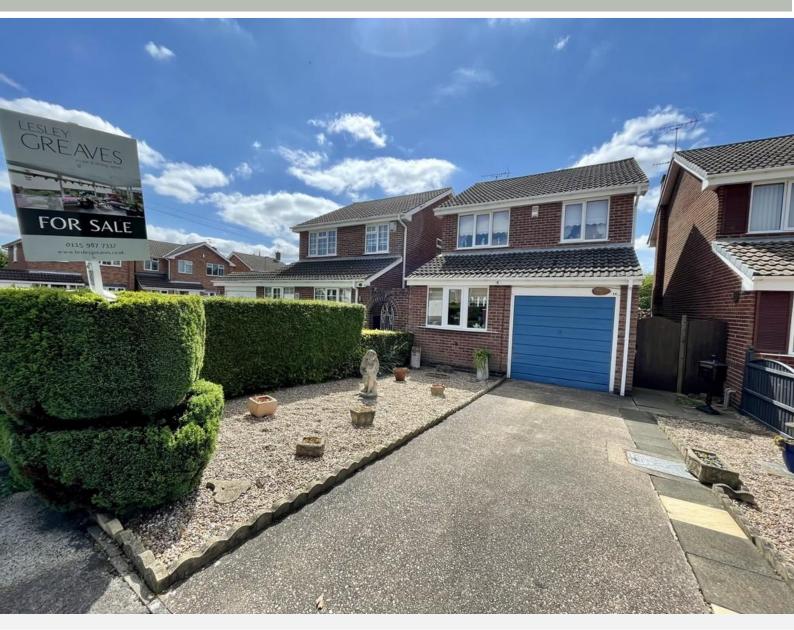

£280,000 Hereford Road, Gedling, Nottingham NG4 4WF EPC Rating D

Well presented detached family home. In brief, the property spans two floors and comprises an entrance hall, downstairs cloaks/WC, kitchen diner with integrated washing machine, dishwasher and fridge, living room with feature gas fire, marble surround and hearth. Sliding uPVC double glazed doors lead to the conservatory at the rear. A three piece family shower room and three bedrooms, with fitted wardrobes to the two larger bedrooms, occupy the first floor. To the front of the property there is a driveway and reduced size garage for storage with an up and over door to the front, power, light and door inside the house. There is also a range of gravelled boarders and conifer bushes. To the side there is a gate leading to rear garden which is mainly gravelled with a patio area and pond. This property is in a popular, established residential area close to a wide range of amenities including schools, shops and public transport links as well as recreational and leisure facilities. An internal viewing of the property is recommended in order to appreciate both the accommodation and location.