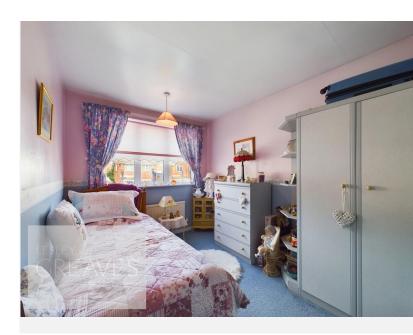

BEDROOM TWO 12' 4" x 7' 10" to the back of the wardrobes  $(3.76m \times 2.39m)$ 

BEDROOM THREE 8' 2" x 7' 11" (2.49m x 2.41m)

SHOWER ROOM 10'7" x 5' 10" maximum (3.23m x 1.78m)

GARAGE 8'7" x 8'6" (2.62m x 2.59m)