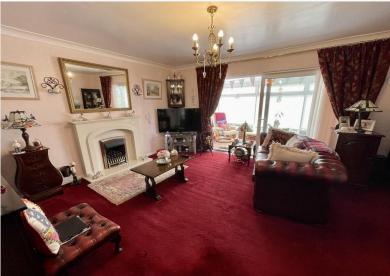

· Free hold

KITCHEN DINER 19' 7" x 7' 10" (5.97m x 2.40m)

WC 6'9" x 3' 11" (2.06m x 1.19m)

LIVING ROOM 16' 5" x 13' 5" (5.01m x 4.09m)

CONSERVATORY 13' 9" x 5' 11" (4.19m x 1.8m)

BEDROOM ONE 13' 6" into fitted wardrobes x 10' 1" (4.14m x 3.07m)