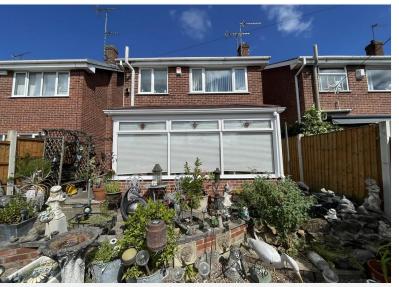

£280,000 Hereford Road, Gedling, Nottingham NG4 4WF EPC Rating D

Well presented detached family home. In brief, the property spans two floors and comprises an entrance hall, downstairs cloaks/WC, kitchen diner with integrated washing machine, dishwasher and fridge, living room with feature gas fire, marble surround and hearth. Sliding uPVC double glazed doors lead to the conservatory at the rear. A three piece family shower room and three bedrooms, with fitted wardrobes to the two larger bedrooms, occupy the first floor. To the front of the property there is a driveway and reduced size garage for storage with an up and over door to the front, power, light and door inside the house. There is also a range of gravelled boarders and conifer bushes. To the side there is a gate leading to rear garden which is mainly gravelled with a patio area and pond. This property is in a popular, established residential area close to a wide range of amenities including schools, shops and public transport links as well as recreational and leisure facilities. An internal viewing of the property is recommended in order to appreciate both the accommodation and location.