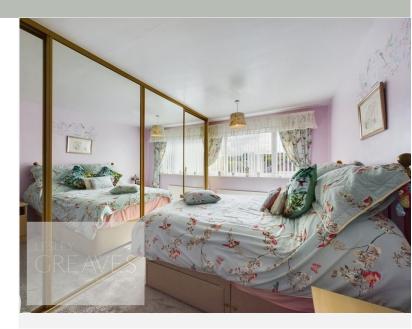

· Free hold

KITCHEN DINER 19' 7" x 7' 10" (5.97m x 2.40m)

WC 6'9" x 3' 11" (2.06m x 1.19m)

LIVING ROOM 16' 5" x 13' 5" (5.01m x 4.09m)

CONSERVATORY 13' 9" x 5' 11" (4.19m x 1.8m)

BEDROOM ONE 13' 6" into fitted wardrobes x 10' 1" (4.14m x 3.07m)