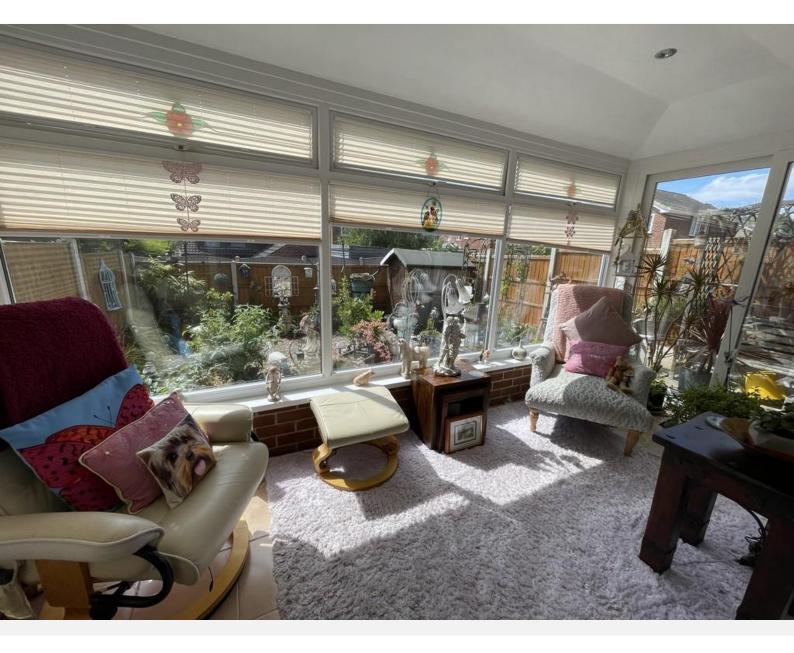

· Free hold

KITCHEN DINER 19' 7" x 7' 10" (5.97m x 2.40m)

WC 6'9" x 3' 11" (2.06m x 1.19m)

LIVING ROOM 16' 5" x 13' 5" (5.01m x 4.09m)

CONSERVATORY 13' 9" x 5' 11" (4.19m x 1.8m)

BEDROOM ONE 13' 6" into fitted wardrobes x 10' 1" (4.14m x 3.07m)