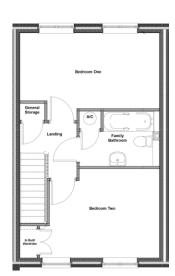

LOUNGE/DINER 16' 4" x 11' 1" (4.98m x 3.38m) UPVC double glazed window to rear aspect, french doors leading to rear garden.

GROUND FLOOR WC Low level WC, wash hand basin.

FIRST FLOOR LANDING Doors to the two bedrooms and bathroom.

BEDROOM 1 16' 4" x 8' 9" (4.98m x 2.67m) Two UPVC double glazed window's to front aspect.

BEDROOM 2  $10' 4'' \times 12' 11'' (3.15m \times 3.94m)$  Two UPVC double glazed windows to rear aspect.

FAMILY BATHROOM A white suite compromising of a low level WC, wash hand basin and paneled bath.