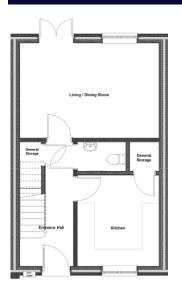

## £94,000

- Shared Ownership Home
- Option To Purchase A Higher Share or 100% Price
- Two Double Bedrooms
- Modern Bathroom
- End of Terrace
- Rear Garden
- Cul De Sac Location

Approximate Room Sizes ENTRANCE HALL Front door, stairs ascending to first floor, doors to kitchen and lounge.

KITCHEN 14' 6" x 9' 7" (4.42m x 2.92m) A range of matching wall and base units with work surfaces over incorporating a sink with drainer, oven with electric hob and extractor hood over, space for washing machine, door to cupboard, UPVC double glazed window to front aspect.

LOUNGE/DINER 16' 4" x 11' 1" (4.98m x 3.38m) UPVC double glazed window to rear aspect, french doors leading to rear garden.

GROUND FLOOR WC Low level WC, wash hand basin.

FIRST FLOOR LANDING Doors to the two bedrooms and bathroom.