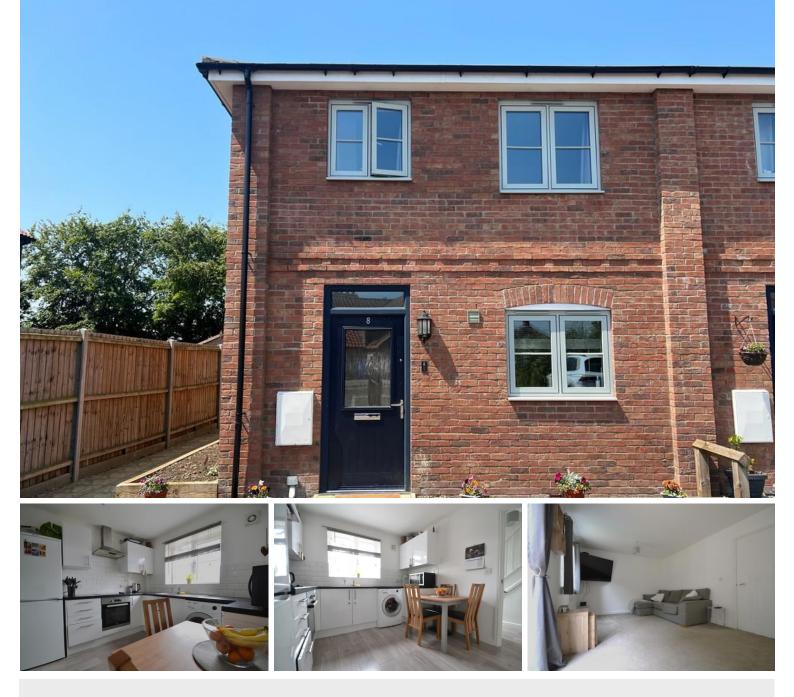

## Rose And Crown Court | Stanton | Bury St. Edmunds |

Bychoice are delighted to market this 40% Shared ownership property for sale in Stanton with an option to buyer a higher percentage share. The property compromises of fitted kitchen, generous lounge, ground floor cloakroom, two double bedrooms, modern bathroom, rear garden and parking. Call today to arrange your viewing.

## £94,000

- Shared Ownership Home
- Option To Purchase A Higher Share or 100% Price
- Two Double Bedrooms
- Modern Bathroom
- End of Terrace
- Rear Garden
- Cul De Sac Location

Approximate Room Sizes ENTRANCE HALL Front door, stairs ascending to first floor, doors to kitchen and lounge.

KITCHEN 14' 6" x 9' 7" (4.42m x 2.92m) A range of matching wall and base units with work surfaces over incorporating a sink with drainer, oven with electric hob and extractor hood over, space for washing machine, door to cupboard, UPVC double glazed window to front aspect.

LOUNGE/DINER 16' 4" x 11' 1" (4.98m x 3.38m) UPVC double glazed window to rear aspect, french doors leading to rear garden.

GROUND FLOOR WC Low level WC, wash hand basin.

FIRST FLOOR LANDING Doors to the two bedrooms and bathroom.

BEDROOM 1 16' 4" x 8' 9" (4.98m x 2.67m) Two UPVC double glazed window's to front aspect.

BEDROOM 2  $10' 4'' \times 12' 11'' (3.15m \times 3.94m)$  Two UPVC double glazed windows to rear aspect.

FAMILY BATHROOM A white suite compromising of a low level WC, wash hand basin and paneled bath.

OUTSIDE To the rear the gardens are turfed with a timber shed.

PARKING Parking for 1 car. There are also 2 visitors spaces for the properties.

AGENTS NOTE Full Market Value - £235,000 Share 40% - £94,000 Rent - £346.01 pcm Service Charge - £12.62 pcm