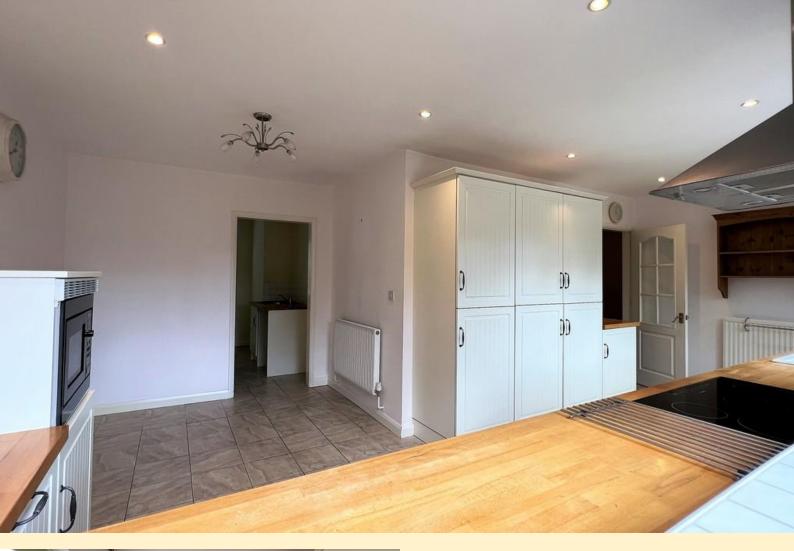

KITCHEN/DINER 20' 2" x 14' 11" (6.15m x 4.56m narrowing to 4.56m x 2.56m) Fitted with a modern range of wall, base and drawer units, square edge work surfaces, tiled splash backs and a composite sink and drainer unit. Integrated appliances include a Bosch dishwasher, Neff microwave, fridge freezer and a Smeg oven with induction hob with extractor hood over. Two windows and an external door to the rear garden, tiled flooring, two radiators and inset LED lighting.