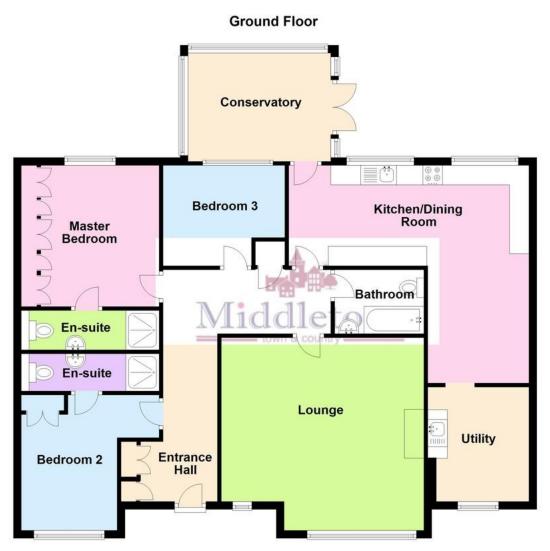

The accommodation on offer comprises; entrance hall, lounge, large kitchen diner, utility room, conservatory, three bedrooms, two ensuite shower rooms and a bathroom. Outside there is ample off road parking to the front and a very well established rear garden.

**ENTRANCE HALL** Door into the entrance hall having builtin cloaks cupboards, Amtico wood flooring, radiator, airing cupboard and pull downladder to the part boarded loft.

**LOUNGE** 16' 2"  $\times$  16' 11" (4.93m  $\times$  5.18m) Having two windows to the front aspect allowing plenty of natural light to fill the room, radiator, feature fireplace with gas fire and carpet flooring.

KITCHEN/DINER 20' 2" x 14' 11" (6.15m x 4.56m narrowing to 4.56m x 2.56m) Fitted with a modern range of wall, base and drawer units, square edge work surfaces, tiled splash backs and a composite sink and drainer unit. Integrated appliances include a Bosch dishwasher, Neff microwave, fridge freezer and a Smeg oven with induction hob with extractor hood over. Two windows and an external door to the rear garden, tiled flooring, two radiators and inset LED lighting.

**UTILITY ROO M** 8' 5" x 9' 8" (2.58m x 2.95m) Fitted with a base unit in keeping with the kitchen units with space and plumbing under for a washing machine. and a stainless steel sink and drainer unit. Window to the front aspect, radiator and tiled flooring. Ample room for other white goods.

**CONSERVATORY** 12' 8" x 9' 6" (3.87m x 2.9m) Dwarf wall base and UPVC construction with French doors opening onto the rear garden, fitted blinds and cushioned vinyl flooring.

MASTER BEDROOM 11' 10" x 10' 8" (3.62m x 3.26m)
Having a window to the rear aspect, radiator, fitted double wardrobe's and drawers, carpet flooring and door to the ensuite.

**ENSUITE** 3' 3" x 8' 1" (1.01m x 2.48m) Comprising of a shower cubicle, close coupled WC, vanity unit wash hand basin and a heated towel rail.

**BEDROOM TWO** 12' 1" x 7' 10" (3.7m x 2.41m) Having a window to the front aspect, radiator, fitted wardrobe, carpet flooring and door to the ensuite.

**ENSUITE**  $3' 1" \times 10' 7" (0.95 \text{m x } 3.25 \text{m})$  Comprising of a shower cubicle, close coupled WC, pedestal wash hand basin and a heated towel rail.

**BEDROOM THREE** 10' 3" x 9' 2" (3.13m x 2.80m) Having a window to the rear aspect, radiator and carpet flooring.

**BATHROOM** 5' 4" x 7' 5" (1.64m x 2.28m) Comprising of a panel bath with tap shower head attachment, close coupled WC, pedestal wash hand basin and a heated towel rail. Part tiled walls, tiled flooring and extractor fan.