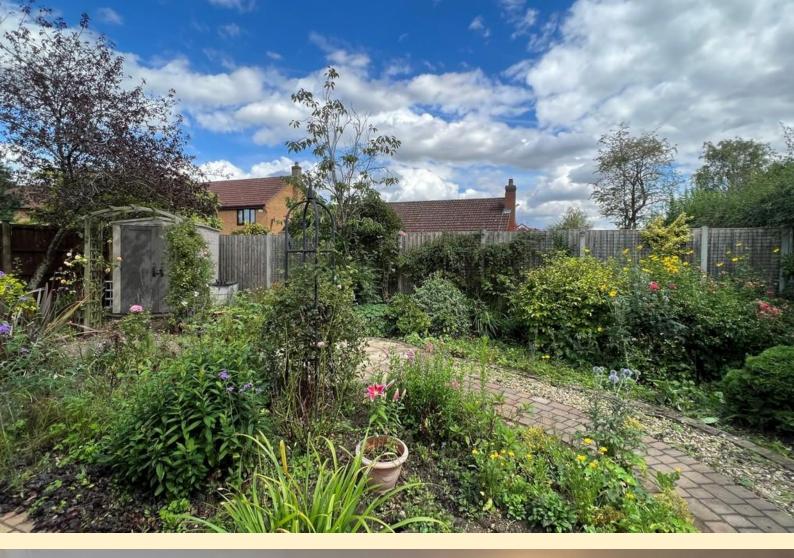

**REAR GARDEN** Having a paved patio area adjacent to the bungalow with courtesy lighting, block paved pathways through established shrub and flower beds, two garden sheds and wood panel fencing to the boundary.