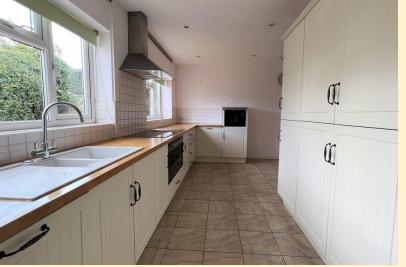

KITCHEN/DINER 20' 2" x 14' 11" (6.15m x 4.56m narrowing to 4.56m x 2.56m) Fitted with a modern range of wall, base and drawer units, square edge work surfaces, tiled splash backs and a composite sink and drainer unit. Integrated appliances include a Bosch dishwasher, Neff microwave, fridge freezer and a Smeg oven with induction hob with extractor hood over. Two windows and an external door to the rear garden, tiled flooring, two radiators and inset LED lighting.