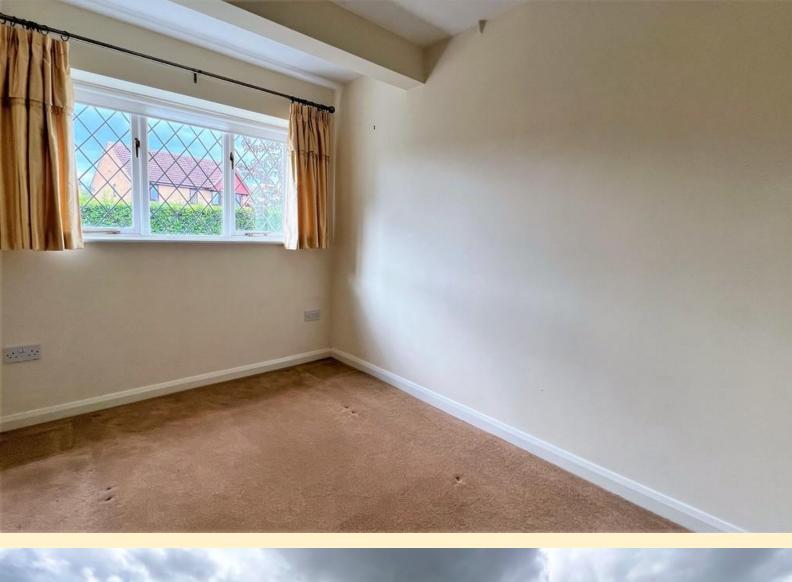

**ENSUITE**  $3' 1" \times 10' 7" (0.95 \text{m x } 3.25 \text{m})$  Comprising of a shower cubicle, close coupled WC, pedestal wash hand basin and a heated towel rail.

**BEDROOM THREE** 10' 3" x 9' 2" (3.13m x 2.80m) Having a window to the rear aspect, radiator and carpet flooring.