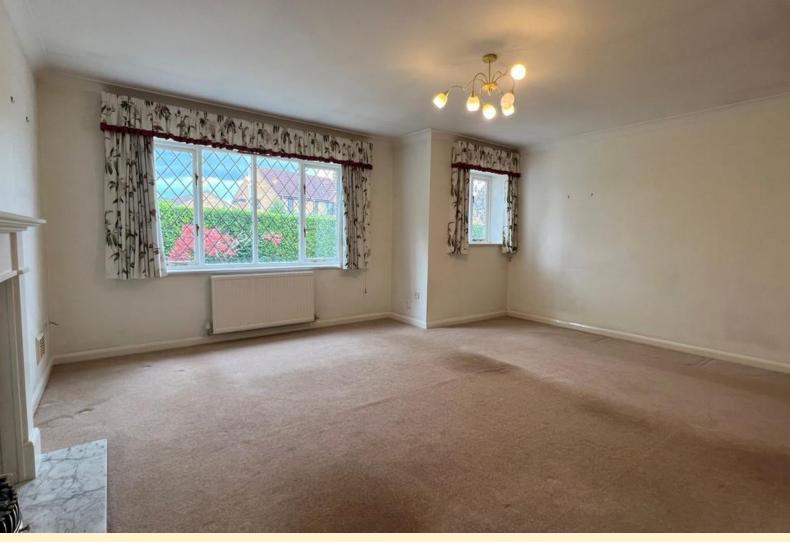

**ENTRANCE HALL** Door into the entrance hall having builtin cloaks cupboards, Amtico wood flooring, radiator, airing cupboard and pull downladder to the part boarded loft.

**LOUNGE** 16' 2"  $\times$  16' 11" (4.93m  $\times$  5.18m) Having two windows to the front aspect allowing plenty of natural light to fill the room, radiator, feature fireplace with gas fire and carpet flooring.