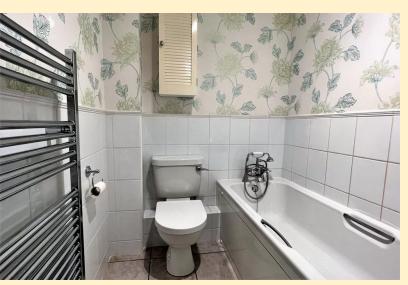

**BATHROOM** 5' 4" x 7' 5" (1.64m x 2.28m) Comprising of a panel bath with tap shower head attachment, close coupled WC, pedestal wash hand basin and a heated towel rail. Part tiled walls, tiled flooring and extractor fan.