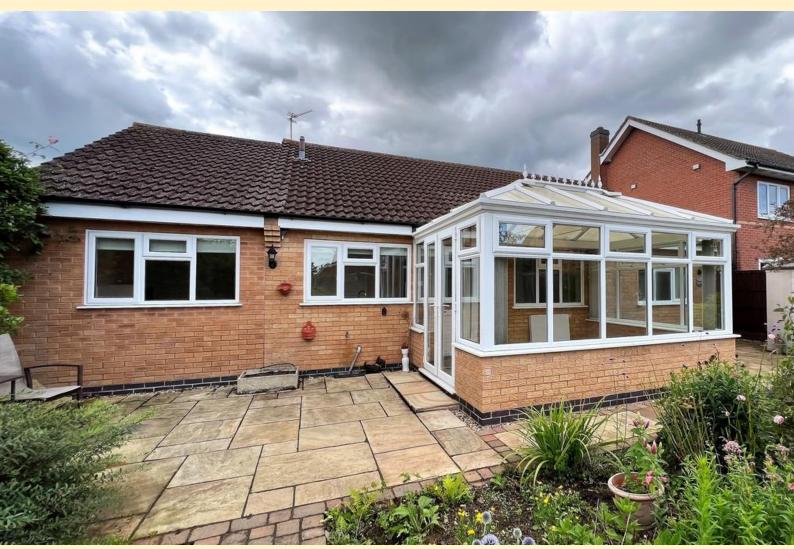

## \*\*\*OFFERED WITH NO UPWARD CHAIN\*\*\*

Nicely appointed three bedroom detached bungalow located within the highly regarded Thorpe Park development, ideally placed for local primary and secondary schools, close to the town centre and within commuting distance to Grantham, Leicester and Nottingham.

**CONSERVATORY** 12' 8" x 9' 6" (3.87m x 2.9m) Dwarf wall base and UPVC construction with French doors opening onto the rear garden, fitted blinds and cushioned vinyl flooring.

MASTER BEDROOM 11' 10" x 10' 8" (3.62m x 3.26m)
Having a window to the rear aspect, radiator, fitted double wardrobe's and drawers, carpet flooring and door to the ensuite.

**FRONT ASPECT** There is a right of way over the neighboring drive to the bungalows driveway providing ample off road parking, gravel bed, mature hedging to the boundary and side gate to the rear garden.

**REAR GARDEN** Having a paved patio area adjacent to the bungalow with courtesy lighting, block paved pathways through established shrub and flower beds, two garden sheds and wood panel fencing to the boundary.