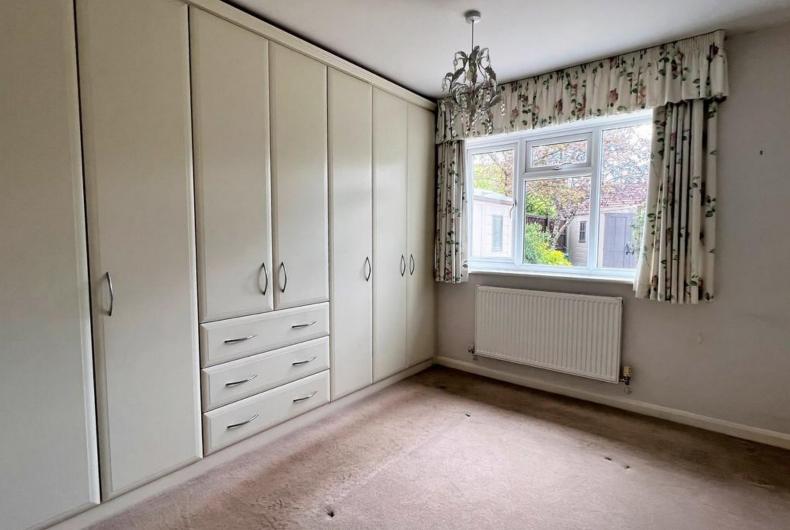

**CONSERVATORY** 12' 8" x 9' 6" (3.87m x 2.9m) Dwarf wall base and UPVC construction with French doors opening onto the rear garden, fitted blinds and cushioned vinyl flooring.

MASTER BEDROOM 11' 10" x 10' 8" (3.62m x 3.26m)
Having a window to the rear aspect, radiator, fitted double wardrobe's and drawers, carpet flooring and door to the ensuite.

**ENSUITE** 3' 3" x 8' 1" (1.01m x 2.48m) Comprising of a shower cubicle, close coupled WC, vanity unit wash hand basin and a heated towel rail.

**BEDROOM TWO** 12' 1" x 7' 10" (3.7m x 2.41m) Having a window to the front aspect, radiator, fitted wardrobe, carpet flooring and door to the ensuite.