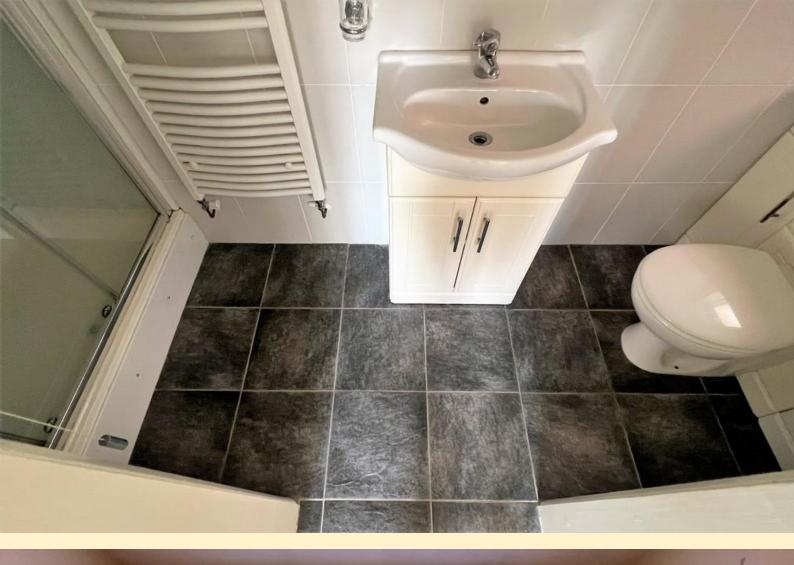

**ENSUITE** 3' 3" x 8' 1" (1.01m x 2.48m) Comprising of a shower cubicle, close coupled WC, vanity unit wash hand basin and a heated towel rail.

**BEDROOM TWO** 12' 1" x 7' 10" (3.7m x 2.41m) Having a window to the front aspect, radiator, fitted wardrobe, carpet flooring and door to the ensuite.

**ENSUITE**  $3' 1" \times 10' 7" (0.95 \text{m x } 3.25 \text{m})$  Comprising of a shower cubicle, close coupled WC, pedestal wash hand basin and a heated towel rail.

**BEDROOM THREE** 10' 3" x 9' 2" (3.13m x 2.80m) Having a window to the rear aspect, radiator and carpet flooring.

**BATHROOM** 5' 4" x 7' 5" (1.64m x 2.28m) Comprising of a panel bath with tap shower head attachment, close coupled WC, pedestal wash hand basin and a heated towel rail. Part tiled walls, tiled flooring and extractor fan.