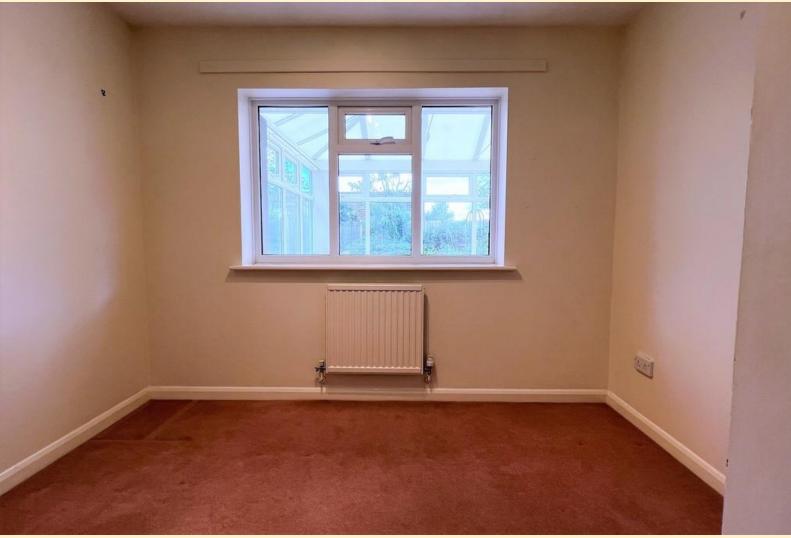

**ENSUITE** 3' 3" x 8' 1" (1.01m x 2.48m) Comprising of a shower cubicle, close coupled WC, vanity unit wash hand basin and a heated towel rail.

**BEDROOM TWO** 12' 1" x 7' 10" (3.7m x 2.41m) Having a window to the front aspect, radiator, fitted wardrobe, carpet flooring and door to the ensuite.

**ENSUITE**  $3' 1" \times 10' 7" (0.95 \text{m x } 3.25 \text{m})$  Comprising of a shower cubicle, close coupled WC, pedestal wash hand basin and a heated towel rail.

**BEDROOM THREE** 10' 3" x 9' 2" (3.13m x 2.80m) Having a window to the rear aspect, radiator and carpet flooring.