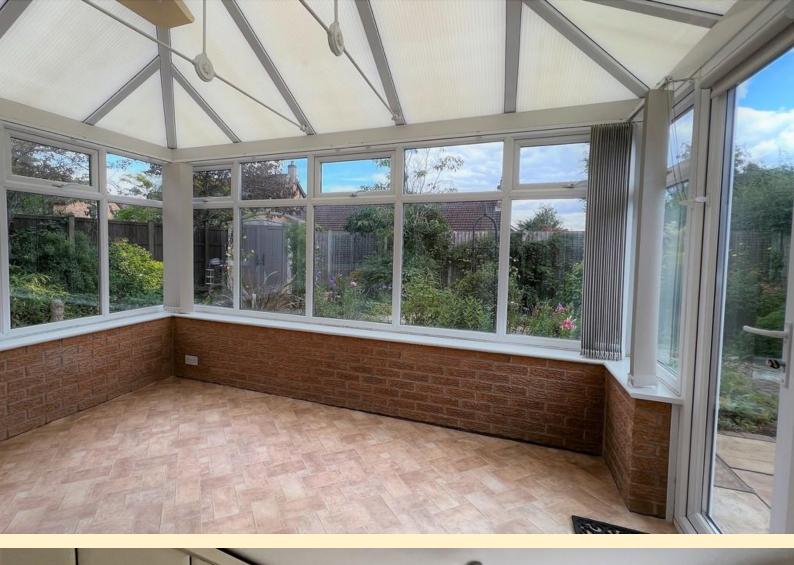

**CONSERVATORY** 12' 8" x 9' 6" (3.87m x 2.9m) Dwarf wall base and UPVC construction with French doors opening onto the rear garden, fitted blinds and cushioned vinyl flooring.

MASTER BEDROOM 11' 10" x 10' 8" (3.62m x 3.26m)
Having a window to the rear aspect, radiator, fitted double wardrobe's and drawers, carpet flooring and door to the ensuite.