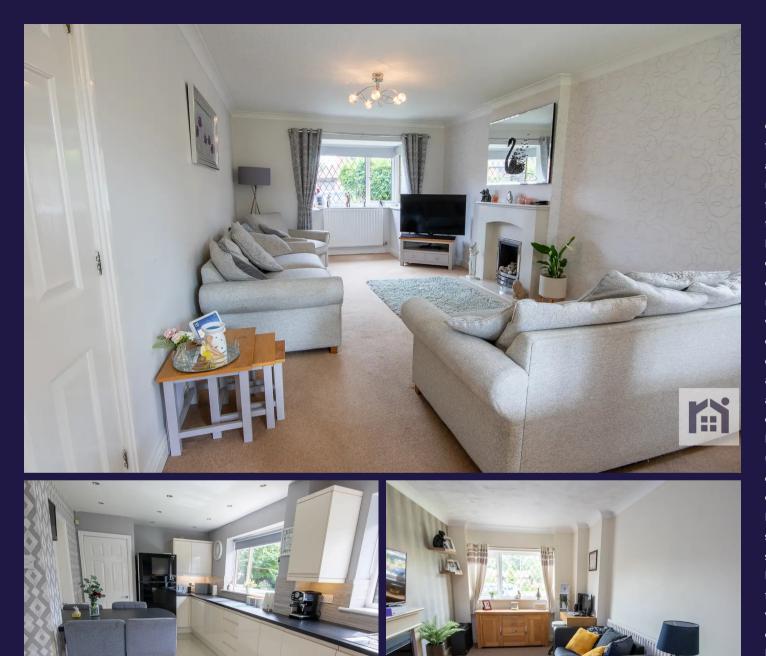

On a corner plot in a quiet cul de sac location this detached four bedroom property offers over 1500 square feet of accommodation. Within easy reach of primary transport routes, town centre amenities and excellent schools this family home has plenty to offer both inside and out. To the front the driveway can accommodate two vehicles and leads to the garage and main entrance. Step into the entrance hallway with under stair storage and cloakroom comprising wash hand basin, wc and ladder heated towel rail. The lounge/diner runs the full depth of the property with gas fire in hearth, bay window to the front and patio doors overlooking the garden. The breakfast kitchen comprises a range of wall and base units with integrated appliances including double electric oven and grill, gas hob and dishwasher. Leading off is the snug which makes an excellent games or chill out room. Externally the property has an extensive west facing garden with crushed slate utility area housing a shed and raised beds sheltered enough to grow tomatoes in the ground. A picket gate opens to the lawn bordered by mature planting including heavily cropping apple trees pond with water feature and sun terrace on which to relax and entertain. Back inside, stairs lead to the first floor landing with bedroom one benefiting from en suite comprising tiled elevations and flooring, wc, ladder heated towel rail, wash hand basin in vanity and mixer shower in cubicle. There are two further double bedrooms and a comfortable single with the family bathroom comprising p shaped bath with screen and mixer shower over, tiled elevations and flooring, wash hand basin, wc and ladder heated towel rail.