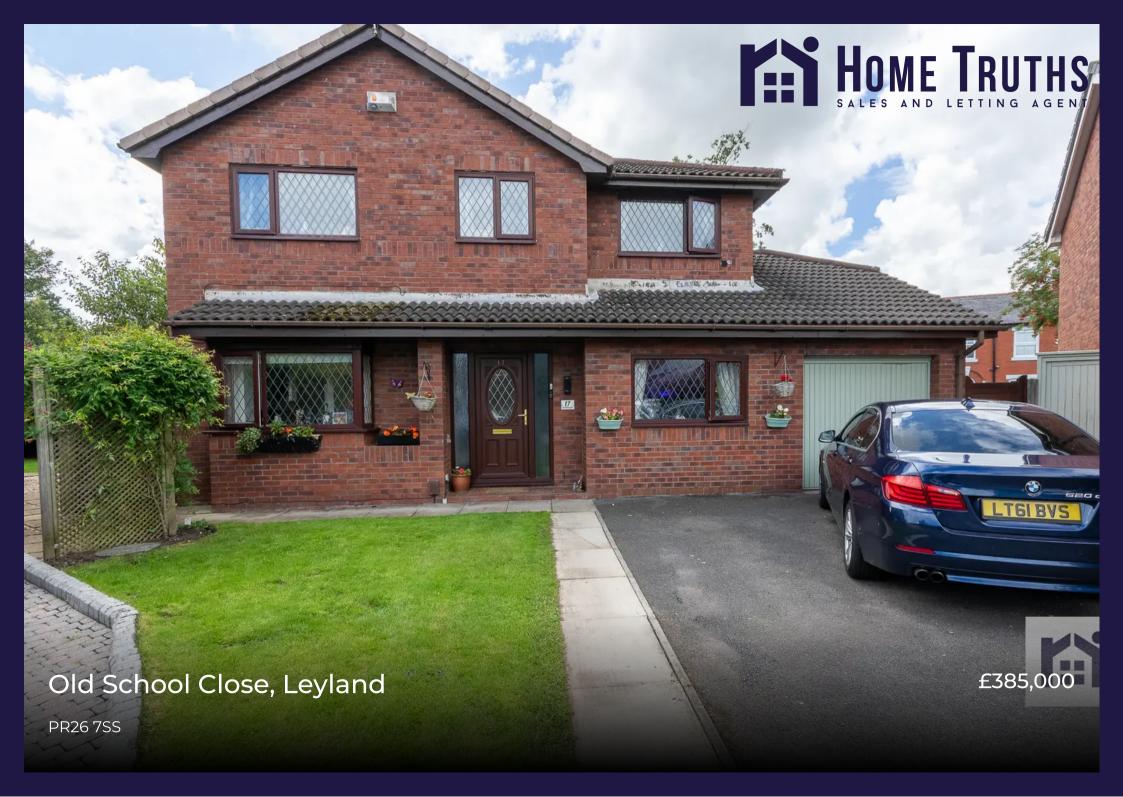

On a corner plot in a quiet cul de sac location this detached four bedroom property offers over 1500 square feet of accommodation. Within easy reach of primary transport routes, town centre amenities and excellent schools this family home has plenty to offer both inside and out. To the front the driveway can accommodate two vehicles and leads to the garage and main entrance. Step into the entrance hallway with under stair storage and cloakroom comprising wash hand basin, wc and ladder heated towel rail. The lounge/diner runs the full depth of the property with gas fire in hearth, bay window to the front and patio doors overlooking the garden. The breakfast kitchen comprises a range of wall and base units with integrated appliances including double electric oven and grill, gas hob and dishwasher. Leading off is the snug which makes an excellent games or chill out room. Externally the property has an extensive west facing garden with crushed slate utility area housing a shed and raised beds sheltered enough to grow tomatoes in the ground. A picket gate opens to the lawn bordered by mature planting including heavily cropping apple trees pond with water feature and sun terrace on which to relax and entertain. Back inside, stairs lead to the first floor landing with bedroom one benefiting from en suite comprising tiled elevations and flooring, wc, ladder heated towel rail, wash hand basin in vanity and mixer shower in cubicle. There are two further double bedrooms and a comfortable single with the family bathroom comprising p shaped bath with screen and mixer shower over, tiled elevations and flooring, wash hand basin, wc and ladder heated towel rail.

On a corner plot in a quiet cul de sac location this detached four bedroom property offers over 1500 square feet of accommodation. Within easy reach of primary transport routes, town centre amenities and excellent schools this family home has plenty to offer both inside and out.