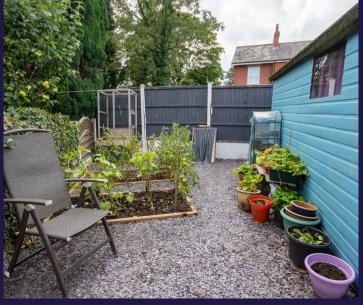

On a corner plot in a quiet cul de sac location this detached four bedroom property offers over 1500 square feet of accommodation. Within easy reach of primary transport routes, town centre amenities and excellent schools this family home has plenty to offer both inside and out. To the front the driveway can accommodate two vehicles and leads to the garage and main entrance. Step into the entrance hallway with under stair storage and cloakroom comprising wash hand basin, wc and ladder heated towel rail. The lounge/diner runs the full depth of the property with gas fire in hearth, bay window to the front and patio doors overlooking the garden. The breakfast kitchen comprises a range of wall and base units with integrated appliances including double electric oven and grill, gas hob and dishwasher. Leading off is the snug which makes an excellent games or chill out room. Externally the property has an extensive west facing garden with crushed slate utility area housing a shed and raised beds sheltered enough to grow tomatoes in the ground. A picket gate opens to the lawn bordered by mature planting including heavily cropping apple trees pond with water feature and sun terrace on which to relax and entertain. Back inside, stairs lead to the first floor landing with bedroom one benefiting from en suite comprising tiled elevations and flooring, wc, ladder heated towel rail, wash hand basin in vanity and mixer shower in cubicle. There are two further double bedrooms and a comfortable single with the family bathroom comprising p shaped bath with screen and mixer shower over, tiled elevations and flooring, wash hand basin, wc and ladder heated towel rail.