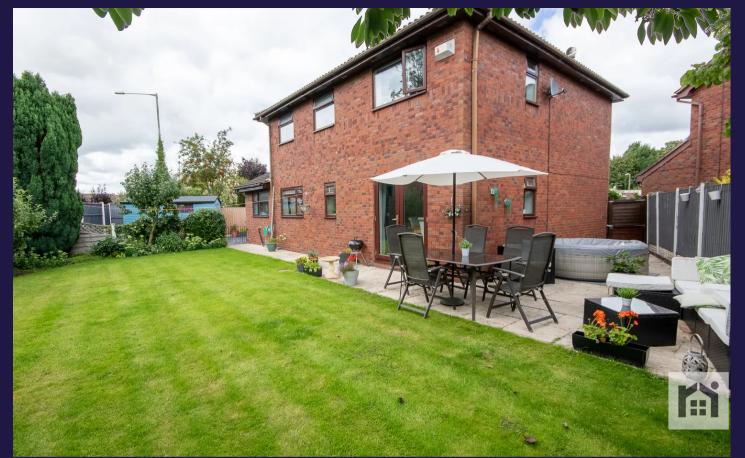

On a corner plot in a quiet cul de sac location this detached four bedroom property offers over 1500 square feet of accommodation. Within easy reach of primary transport routes, town centre amenities and excellent schools this family home has plenty to offer both inside and out. To the front the driveway can accommodate two vehicles and leads to the garage and main entrance. Step into the entrance hallway with under stair storage and cloakroom comprising wash hand basin, wc and ladder heated towel rail. The lounge/diner runs the full depth of the property with gas fire in hearth, bay window to the front and patio doors overlooking the garden. The breakfast kitchen comprises a range of wall and base units with integrated appliances including double electric oven and grill, gas hob and dishwasher. Leading off is the snug which makes an excellent games or chill out room. Externally the property has an extensive west facing garden with crushed slate utility area housing a shed and raised beds sheltered enough to grow tomatoes in the ground. A picket gate opens to the lawn bordered by mature planting including heavily cropping apple trees pond with water feature and sun terrace on which to relax and entertain. Back inside, stairs lead to the first floor landing with bedroom one benefiting from en suite comprising tiled elevations and flooring, wc, ladder heated towel rail, wash hand basin in vanity and mixer shower in cubicle. There are two further double bedrooms and a comfortable single with the family bathroom comprising p shaped bath with screen and mixer shower over, tiled elevations and flooring, wash hand basin, wc and ladder heated towel rail.