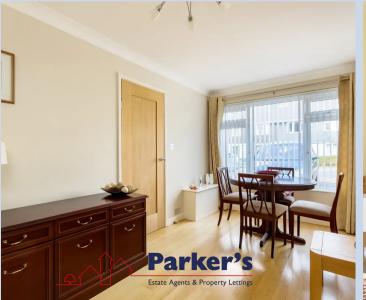

#### **Dining Room**

16' I" x 7' I0" (4.90m x 2.40m)

#### Kitchen

9' 10" x 8' 10" (3.00m x 2.70m)