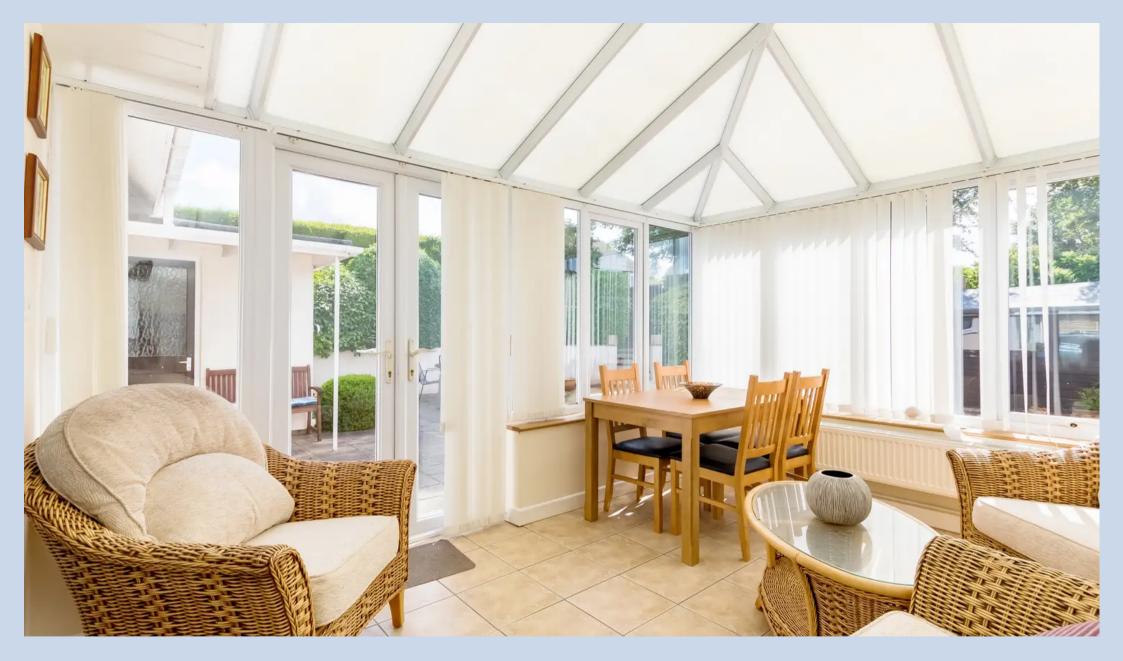

o and lawned areas. Enclosed by timber fencing and mature shrubs. Gated access to rear.

#### FRONT GARDEN

Block paved driveway with parking for 2 cars. Lawned area. Mature shrubs.

#### GARAGE

Single Garage

Single garage with recently installed roller door. Power and light. Work bench with wall mounted cupboards.

#### ON DRIVE

2 Parking Spaces

Block paved driveway with parking for 2 cars. Lawned area. Mature shrubs.



# 3 Mulberry Close, Backwell

Approx. Gross Internal Area 1701.60 Sq.Ft - 158.10 Sq.M (Total area includes garage)





Ground Floor First Floor

For illustrative purposes only. Not to scale.

Whilst every attempt has been made to ensure accuracy of the floor plan all measurements are approximate and no responsibility is taken for any error, omission or measurement.



# Parker's Estate Agents

Parkers Property Services, I-3 Station Road - BS48 3NW

01275 463096 · sales@parkers-ea.co.uk · www.parkers-ea.co.uk/