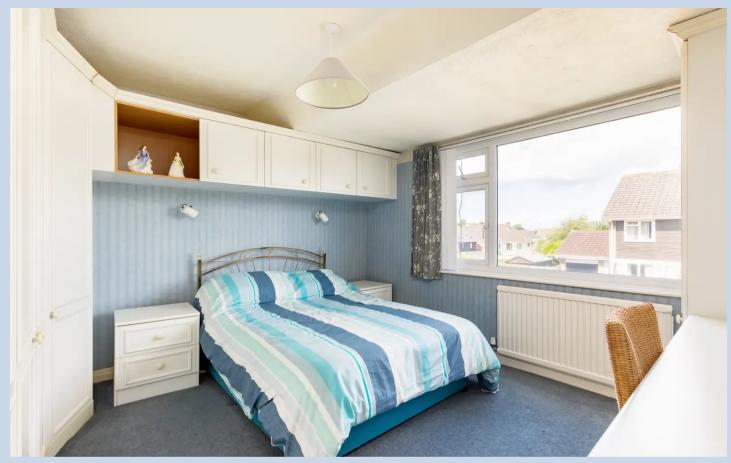

#### Bedroom I

15' I" x II' IO" (4.60m x 3.60m)

#### Bedroom 2

II' IO" x II' 6" (3.60m x 3.50m)

#### Bedroom 3

10' 6" x 8' 10" (3.20m x 2.70m)