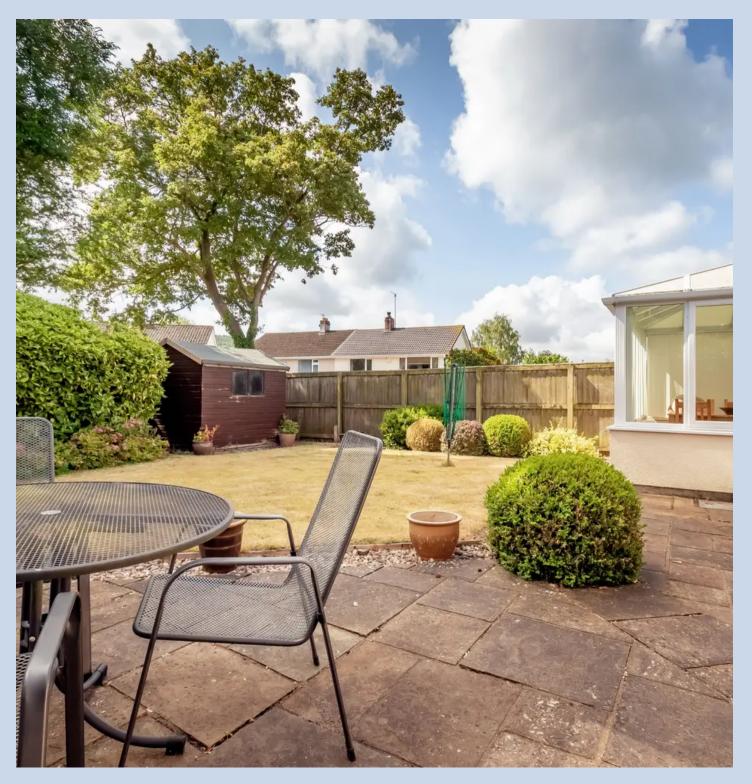

#### **REAR GARDEN**

A lovely private space that's not overlooked. Patio and lawned areas. Enclosed by timber fencing and mature shrubs. Gated access to rear.