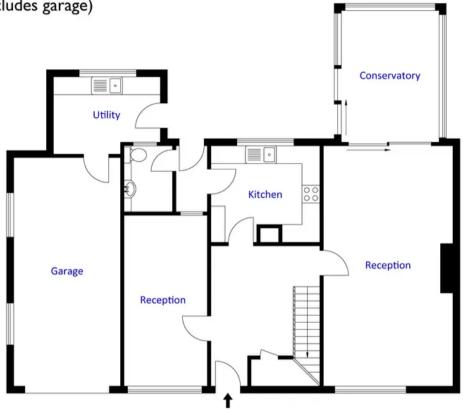

# 3 Mulberry Close, Backwell

Approx. Gross Internal Area 1701.60 Sq.Ft - 158.10 Sq.M (Total area includes garage)

Ground Floor First Floor

For illustrative purposes only. Not to scale.

Whilst every attempt has been made to ensure accuracy of the floor plan all measurements are approximate and no responsibility is taken for any error, omission or measurement.