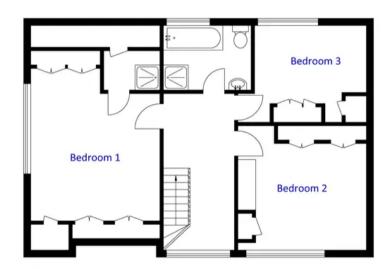

#### Bedroom I

15' I" x II' IO" (4.60m x 3.60m)

#### Bedroom 2

II' IO" x II' 6" (3.60m x 3.50m)

#### Bedroom 3

10' 6" x 8' 10" (3.20m x 2.70m)

# 3 Mulberry Close, Backwell

Approx. Gross Internal Area 1701.60 Sq.Ft - 158.10 Sq.M (Total area includes garage)

Ground Floor First Floor

For illustrative purposes only. Not to scale.

Whilst every attempt has been made to ensure accuracy of the floor plan all measurements are approximate and no responsibility is taken for any error, omission or measurement.