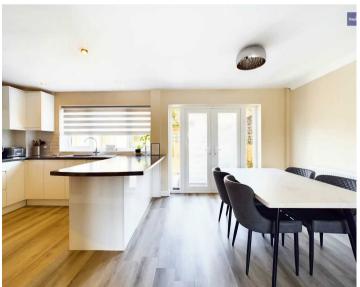

Upon entering the home, you are immediately greeted by a spacious open plan living and dining kitchen area, creating a welcoming and versatile space for entertaining guests or enjoying quality time with loved ones. The well-appointed kitchen boasts sleek units, high-end appliances, and ample worktop space, making it a culinary enthusiast's dream come true.

# Dining Kitchen

10' 1" x 19' 0" (3.08m x 5.78m)