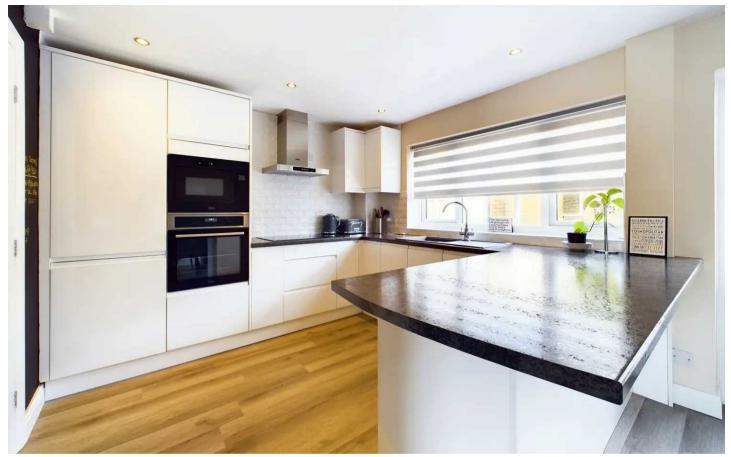

Upon entering the home, you are immediately greeted by a spacious open plan living and dining kitchen area, creating a welcoming and versatile space for entertaining guests or enjoying quality time with loved ones. The well-appointed kitchen boasts sleek units, high-end appliances, and ample worktop space, making it a culinary enthusiast's dream come true.

# Dining Kitchen

10' 1" x 19' 0" (3.08m x 5.78m)