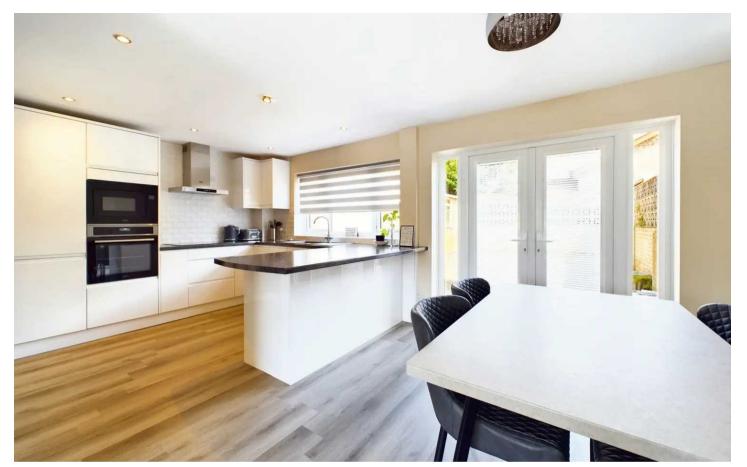

Upon entering the home, you are immediately greeted by a spacious open plan living and dining kitchen area, creating a welcoming and versatile space for entertaining guests or enjoying quality time with loved ones. The well-appointed kitchen boasts sleek units, high-end appliances, and ample worktop space, making it a culinary enthusiast's dream come true.

# Dining Kitchen

10' 1" x 19' 0" (3.08m x 5.78m)