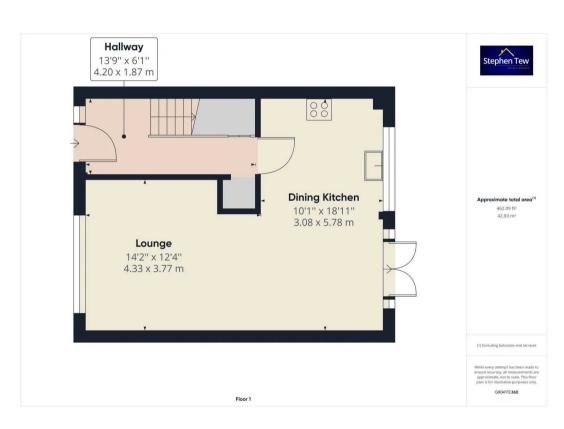

#### Entrance Hall

13' 9" x 6' 2" (4.20m x 1.87m)

# Dining Kitchen

10' 1" x 19' 0" (3.08m x 5.78m)

## Lounge

14' 2" x 12' 4" (4.33m x 3.77m)