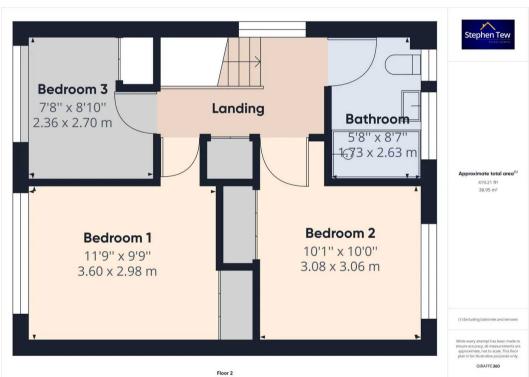

## Landing

#### Bedroom 1

11' 10" x 9' 9" (3.60m x 2.98m)

#### Bedroom 2

10' 1" x 10' 0" (3.08m x 3.06m)

#### Bedroom 3

7' 9" x 8' 10" (2.36m x 2.70m)

#### Bathroom

5' 8" x 8' 8" (1.73m x 2.63m)

#### Bathroom

5' 8" x 8' 8" (1.73m x 2.63m)

FRONT GARDEN

REAR GARDEN

OFF ROAD

2 Parking Spaces

GARAGE

Single Garage