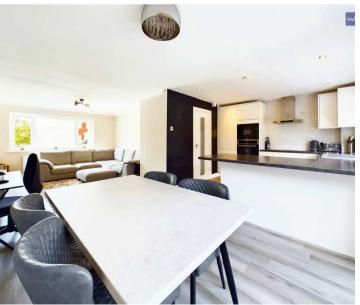

Upon entering the home, you are immediately greeted by a spacious open plan living and dining kitchen area, creating a welcoming and versatile space for entertaining guests or enjoying quality time with loved ones. The well-appointed kitchen boasts sleek units, high-end appliances, and ample worktop space, making it a culinary enthusiast's dream come true.

# Dining Kitchen

10' 1" x 19' 0" (3.08m x 5.78m)